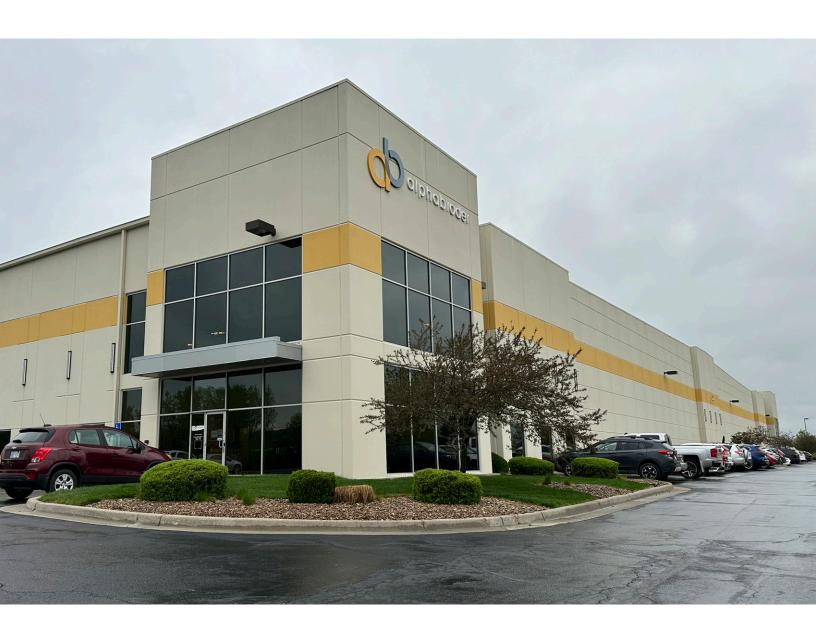

## 9525 Woodend Drive

Edwardsville, KS

Building Size: 369,786 SF | 369,786 SF of Industrial Space Available

Building Size: 369,786 SF | Building Availability: 369,786 SF

## **Building Specifications**

- Full Class A Building Available August 2025
- 369,786 SF Available
- 7,932 SF +/- Office
- 32'-34' clear height
- Cross dock configuration
- 40 loading docks (20 per side)
- 2 drive-in doors (12' x 14')
- ESFR sprinkler
- 55' x 60' column spacing with 60' speed bays
- 2000 amp, 480/277, 3-phase, 4-wire power
- 450' building depth
- 135' truck court depth
- 150 car parking spaces (expandable by an additional 154 spaces)
- 111 trailer stalls can be added
- Year Built: 2014
- New LED light fixtures to be installed in warehouse (30 FC at 36" AFF) and office areas