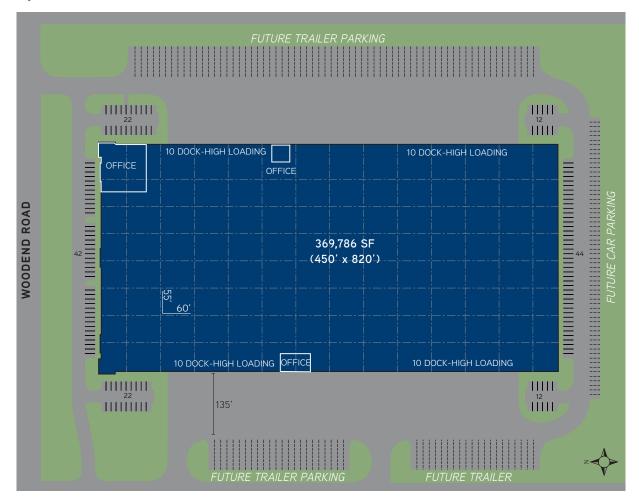

## **Building Specifications**

- Full Class A Building Available August 2025
- 369,786 SF Available
- 7,932 SF +/- Office
- 32'-34' clear height
- Cross dock configuration
- 40 loading docks (20 per side)
- 2 drive-in doors (12' x 14')
- ESFR sprinkler
- 55' x 60' column spacing with 60' speed bays
- 2000 amp, 480/277, 3-phase, 4-wire power
- 450' building depth
- 135' truck court depth
- 150 car parking spaces (expandable by an additional 154 spaces)
- 111 trailer stalls can be added
- Year Built: 2014
- New LED light fixtures to be installed in warehouse (30 FC at 36" AFF) and office areas