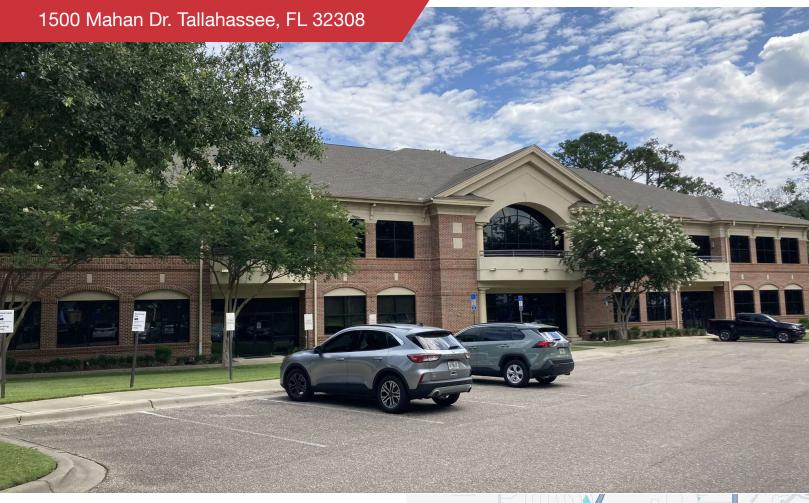

# **FOR LEASE**





### Office | 1,500 - 5,617 SF

- Class "A" Professional Office Building
- Multiple Private Offices
- Convenient central location
- Ample parking for employees and visitors

### Available Spaces

| Spaces | Lease Rate    | Size (SF) |  |
|--------|---------------|-----------|--|
| 250    | \$19.50 SF/yr | 5,617     |  |
| 140    | \$21.00 SF/yr | 1,500     |  |



# **FOR LEASE - SUITE 250**

1500 Mahan Dr. Tallahassee, FL 32308

























#### **DEMOGRAPHICS**

| POPULATION          | 1 MILE    | 2 MILES   | 3 MILES   |
|---------------------|-----------|-----------|-----------|
| Total population    | 6,848     | 31,599    | 87,457    |
| Median age          | 41        | 41        | 35        |
| Median age (male)   | 40        | 40        | 34        |
| Median age (Fema