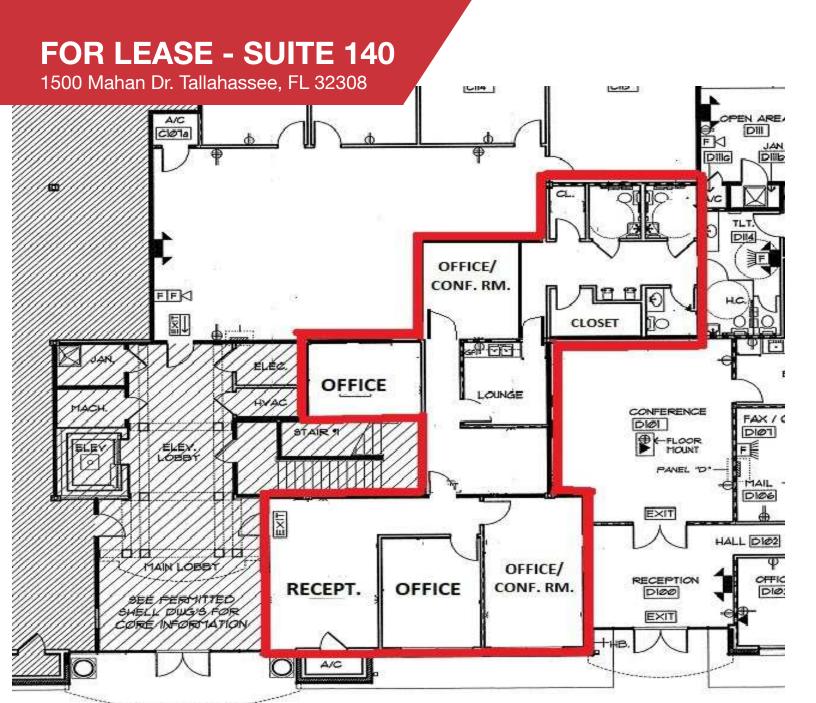

### Available Spaces

| Spaces | Lease Rate    | Size (SF) |  |
|--------|---------------|-----------|--|
| 250    | \$19.50 SF/yr | 5,617     |  |
| 140    | \$21.00 SF/yr | 1,500     |  |