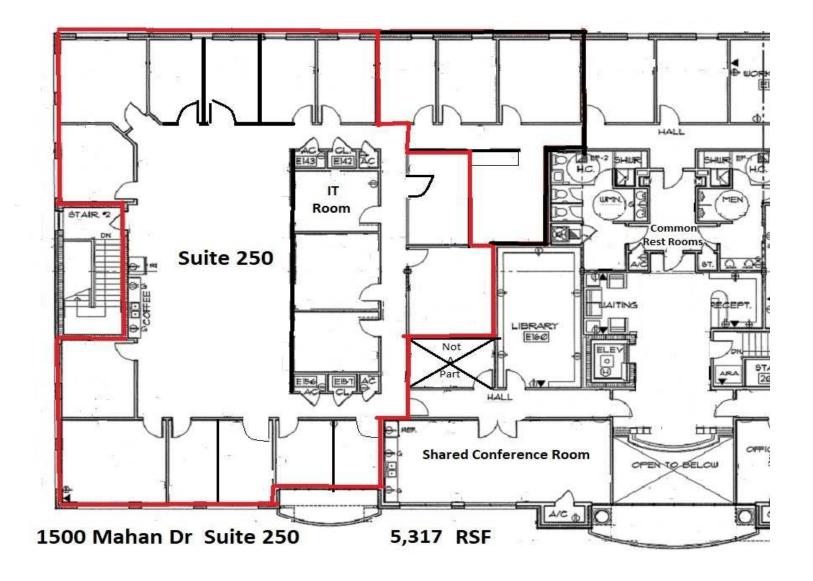

### Available Spaces

| Spaces | Lease Rate    | Size (SF) |  |
|--------|---------------|-----------|--|
| 250    | \$19.50 SF/yr | 5,617     |  |
| 140    | \$21.00 SF/yr | 1,500     |  |

# **FOR LEASE - SUITE 250**

1500 Mahan Dr. Tallahassee, FL 32308