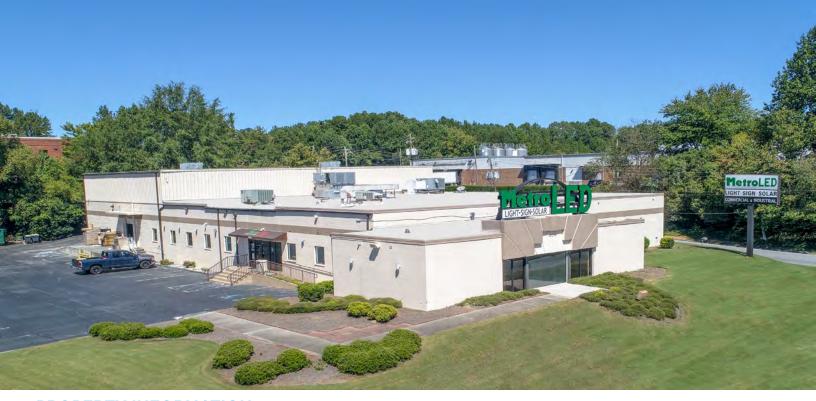

## 15,793 SF | FOR SALE

4224 NORTHEAST EXPRESSWAY DORAVILLE, GA 30340

#### **PROPERTY INFORMATION**

- \$4,000,000 Asking Price
- 15,793 Total SF
- Warehouse: 5,734 SF (24' CH)
- Office/Showroom: 10,059 SF (12' CH)
- 1.41 Acres
- Built 1978 | Renovated 2016
- 300,000 VPD with Excellent Visibility from I-85/I-285
- +/- 26 Parking Spaces
- 1 Dock-High / 1 Drive-In Door
- Zoning: M1 Light Industrial
- Fully Sprinklered
- Entire Building 100% HVAC Capability
- New Roof 2022