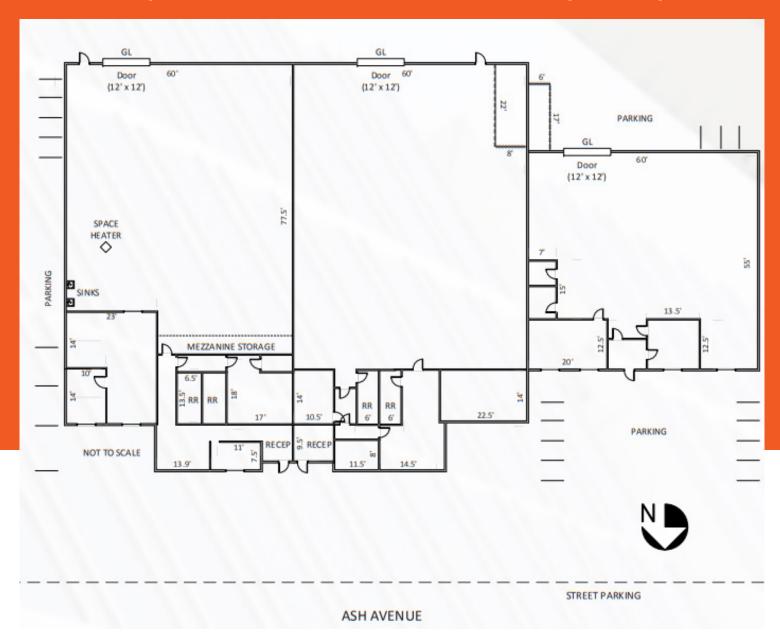

### PROPERTY FEATURES

- +/- 15,212 SF Industrial Building Split into 3 units
- +/- 23,434 sf Lot (0.538 acres)
- 900amp Power with ground loading doors
- Perfect for Onwer User to come in and take 1 or 2 units and collect income on remaining units
- Central location close to Anaheim and all major freeways (57 & 91 being particurally close)