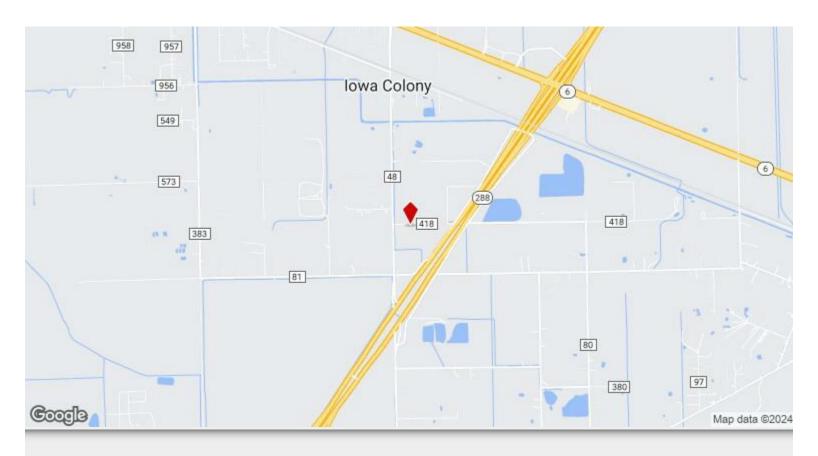

## **± 10.0 Acres**

\$1,742,400

High visibility tract zoned commercial in a rapidly expanding area of lowa Colony. Located along the west side of Highway 6 and minutes from the brand new Toyota dealership (heading north to Houston, along the East side). Excellent location for any hospitality, hotel, motel, RV park, or a variety of projects. Contact broker today for more details!...