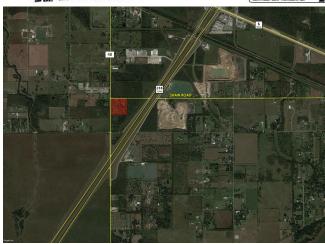

## **± 10.0 Acres**

\$1,742,400

High visibility tract zoned commercial in a rapidly expanding area of lowa Colony. Located along the west side of Highway 6 and minutes from the brand new Toyota dealership (heading north to Houston, along the East side). Excellent location for any hospitality, hotel, motel, RV park, or a variety of projects. Contact broker today for more details!...