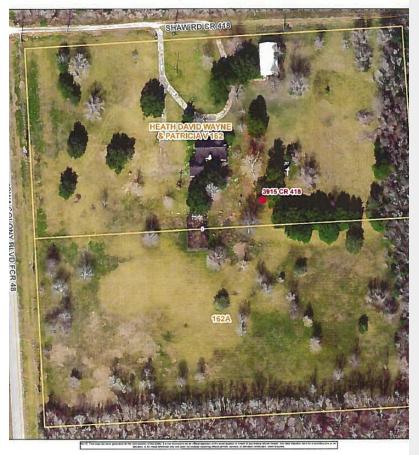

# 3915 CR 418, Tracts: 162 and 162A FEATH OANDWANTE (ADATRICIAVO)32 ODBORNIO

### 3915 CR 418, Tracts: 162 and 162A

Price: \$1,742,400 Land Property Type: Property Subtype: Commercial Proposed Use: Retail Sale Type: Investment Total Lot Size: 10.00 AC No. Lots: 1 Zoning Description: n/a APN / Parcel ID: 0560-0022-000

• Heavy Daytime trafic

**3915 County Road 418, Rosharon, TX 77583** 