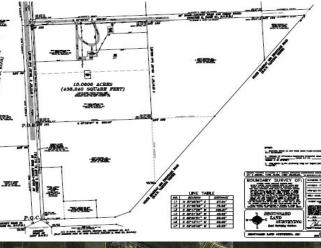

### 3915 CR 418, Tracts: 162 and 162A

Price: \$1,742,400 Land Property Type: Property Subtype: Commercial Proposed Use: Retail Sale Type: Investment Total Lot Size: 10.00 AC No. Lots: 1 Zoning Description: n/a APN / Parcel ID: 0560-0022-000