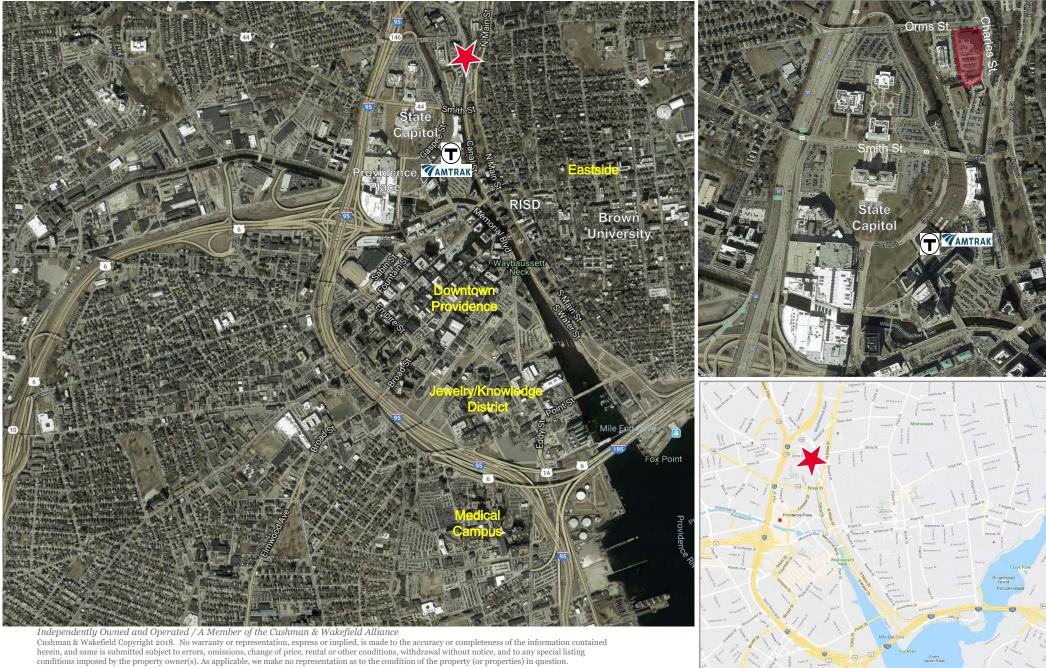

## 3,000 - 9,000 SF Office Space For Lease Lease price: \$22.50/sf, net tenant electric

10 Orms Street provides a significant value in the Randall Square District of downtown Providence. The convenient location offers ideal access to highways, public transit, hotels and dining options.

#### Area Amenities

- Located directly off I-95 and Route 146
- Walking distance to Providence Station featuring both ( ) and
  - AMTRAK
- Near the Providence Marriott Hotel and the Capital Center
- Multitude of downtown dining options within a 5 minute drive