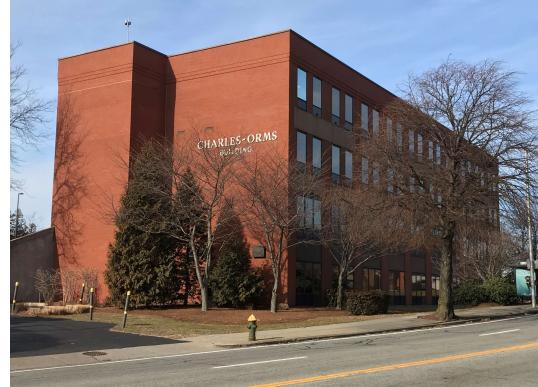

# FOR LEASE 10 Orms Street

Providence, RI 02903

## 3,000 - 9,000 SF Office Space For Lease Lease price: \$22.50/sf, net tenant electric

10 Orms Street provides a significant value in the Randall Square District of downtown Providence. The convenient location offers ideal access to highways, public transit, hotels and dining options.

### **Property Highlights**

- Four-story 56,000 sf office building
- New institutional ownership
- 3.3 / 1,000 sf parking ratio available
- Fiber and cable available through Cox or Verizon Fios
- Building infrastructure improvements and common area renovations underway