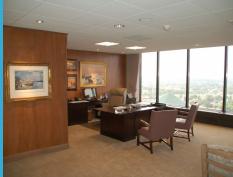

### **Floor Plans**

Floor Plates are typically 16,000 and 24,000 SF. The buildings superior design offers flexible layouts for multi-tenant or full floor use with optimal efficiency.