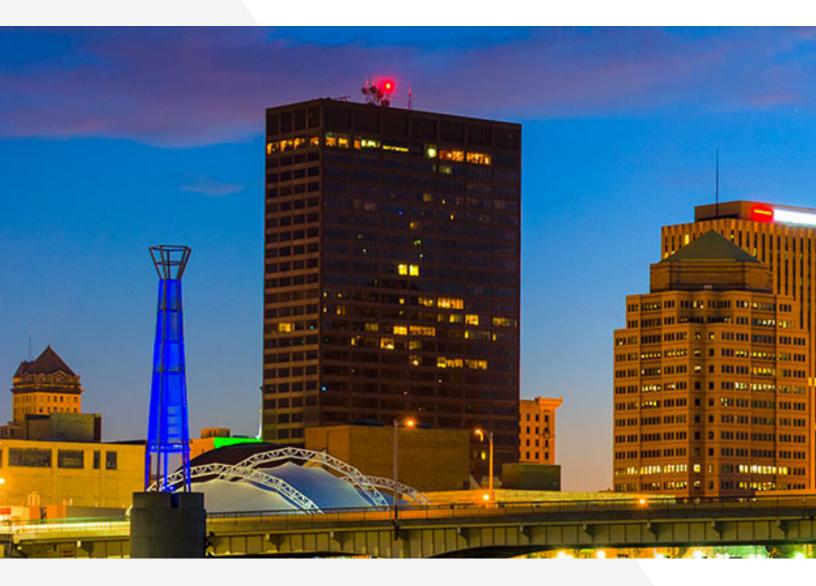

#### A Dayton Landmark;

The Stratacache Tower's steel and glass structure brings an air of classic Manhattan style to the Dayton skyline. At 30 stories tall, the building is the largest and tallest building in Dayton. The length of the building at street level extends one full city block. The tower's full height windows afford a variety of striking views and abundant daylight.