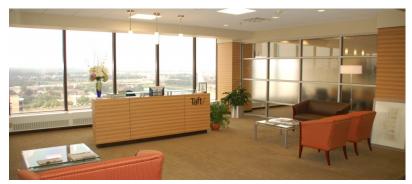

### **Floor Plans**

Floor Plates are typically 16,000 and 24,000 SF. The buildings superior design offers flexible layouts for multi-tenant or full floor use with optimal efficiency.