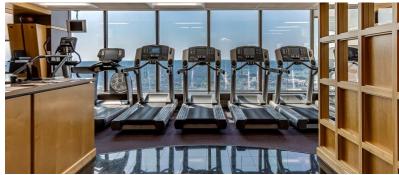

**540** Parking Spaces Garage & Surface Lot

- + Covered Parking Garage
- + Extra Parking Surface Lot
- + Banquet and Conference Facilities
- + Dayton Racquet Club ( on top floor )
  - Memberships Available
  - Private Dining & Bar
  - Includes an on-site Fitness Club
- + Carmen's Deli & ATM located in the Lobby