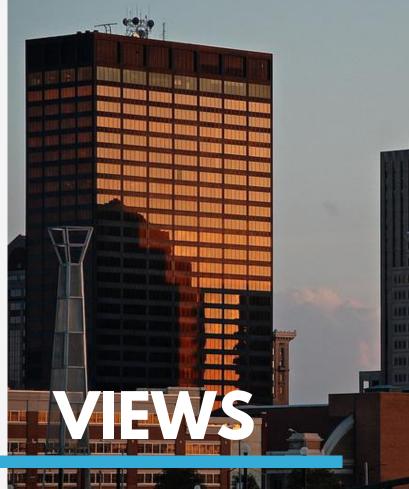

#### A Dayton Landmark;

The Stratacache Tower's steel and glass structure brings an air of classic Manhattan style to the Dayton skyline. At 30 stories tall, the building is the largest and tallest building in Dayton. The length of the building at street level extends one full city block. The tower's full height windows afford a variety of striking views and abundant daylight.