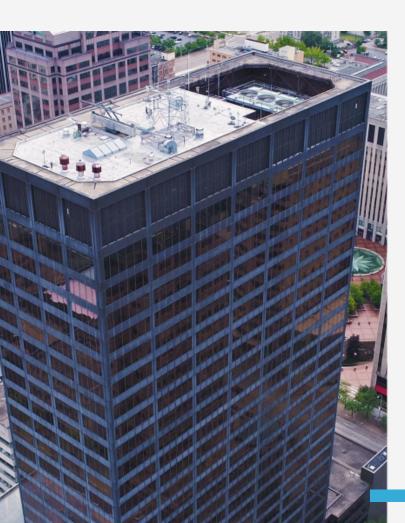

#### A Dayton Landmark;

The Stratacache Tower's steel and glass structure brings an air of classic Manhattan style to the Dayton skyline. At 30 stories tall, the building is the largest and tallest building in Dayton. The length of the building at street level extends one full city block. The tower's full height windows afford a variety of striking views and abundant daylight.