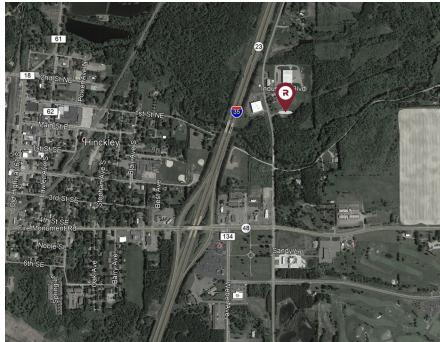

## FOR SALE OR LEASE

**Hinckley - US Dept of Agriculture Property** 260 Morris Ave Hinckley, MN 55037

4,200 SF Building Situated on 2.1 Acres

## PROPERTY DESCRIPTION:

4,200 total square feet of professional office building situated on 2.1 acres of property. Building enjoys share vestibule, parking, restrooms and breakroom. Land area of 2.1 acre provides for ample parking, modest expansion and/or outdoor storage. Property enjoys corner frontage from Morris Avenue in Hinckley, MN. Conveniently located blocks from Interstate 35 (I-35.)