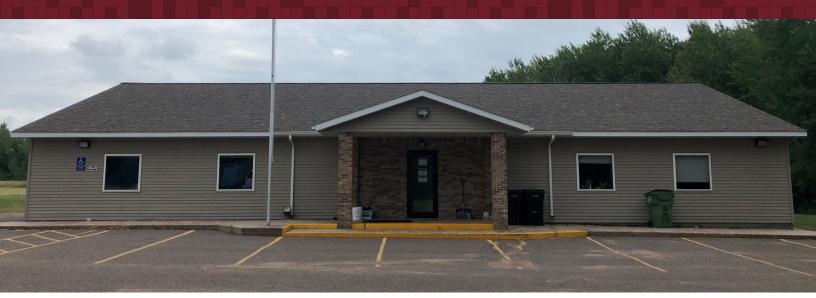

## FOR SALE OR LEASE

**Hinckley - US Dept of Agriculture Property** 260 Morris Ave Hinckley, MN 55037

4,200 SF Building Situated on 2.1 Acres

## PROPERTY DESCRIPTION:

4,200 total square feet of professional office building situated on 2.1 acres of property. Building enjoys share vestibule, parking, restrooms and breakroom. Land area of 2.1 acre provides for ample parking, modest expansion and/or outdoor storage. Property enjoys corner frontage from Morris Avenue in Hinckley, MN. Conveniently located blocks from Interstate 35 (I-35.)