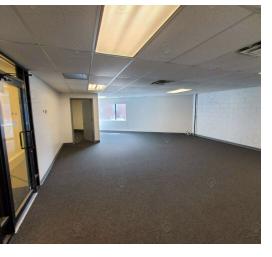

#### Main Highlights

- ▶ 1,800 SF of professional office space
- Newly renovated
- Prime, high-activity Area
- Heavy foot traffic on major roadway
- Clean, empty, & ready to rent
- ▶ 1 fully renovated bathroom
- Separated utilities

#### **Additional Photos**

71-10 Beach Channel Drive, Far Rockaway, NY 11692

FOR LEASE • 1,800 SF • For Pricing

Call: 718-437-6100

Shlomi Bagdadi **7**18.437.6100

sb@tristatecr.com

Samuel Shouela
718.437.6100 x212
samuel.s@tristatecr.com