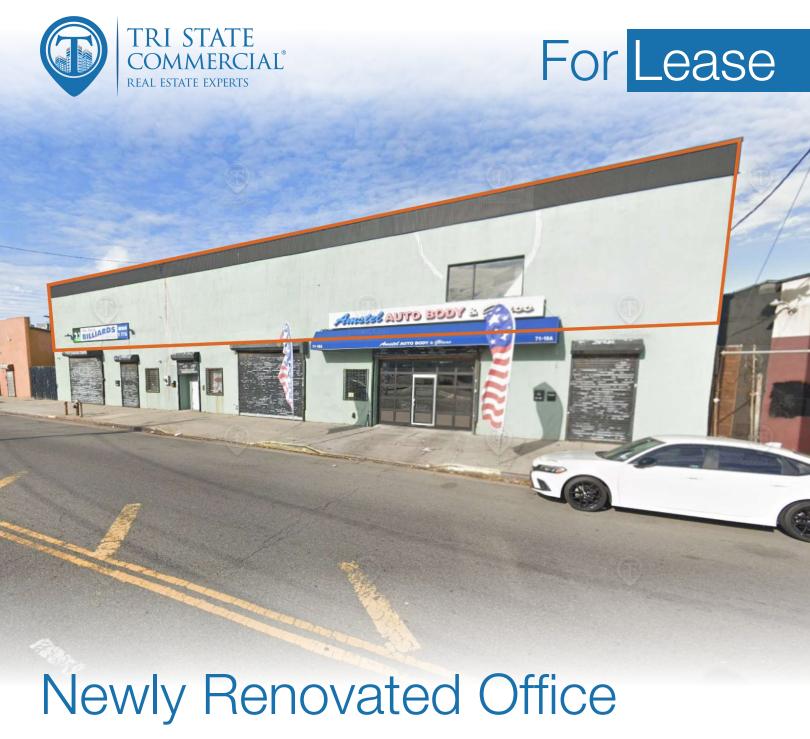

# Space For Lease

1,800 SF

71-10 Beach Channel Drive • Far Rockaway • NY

For Pricing Call: 718-437-6100

Shlomi Bagdadi **718.437.6100** sb@tristatecr.com Samuel Shouela **718.437.6100 x212** samuel.s@tristatecr.com

## **Property Summary**

71-10 Beach Channel Drive, Far Rockaway, NY 11692

#### Main Highlights

- ▶ 1,800 SF of professional office space
- Newly renovated
- Prime, high-activity Area
- Heavy foot traffic on major roadway
- Clean, empty, & ready to rent
- ▶ 1 fully renovated bathroom
- Separated utilities