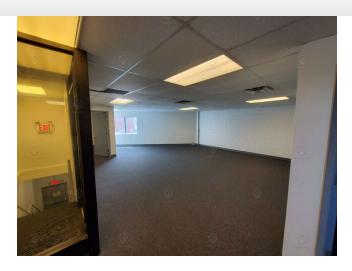

#### Main Highlights

- ▶ 1,800 SF of professional office space
- Newly renovated
- Prime, high-activity Area
- Heavy foot traffic on major roadway
- Clean, empty, & ready to rent
- ▶ 1 fully renovated bathroom
- Separated utilities

#### **Additional Photos**

71-10 Beach Channel Drive, Far Rockaway, NY 11692

FOR LEASE • 1,800 SF • For Pricing

Call: 718-437-6100

Shlomi Bagdadi **7**18.437.6100

sb@tristatecr.com

Samuel Shouela
718.437.6100 x212
samuel.s@tristatecr.com