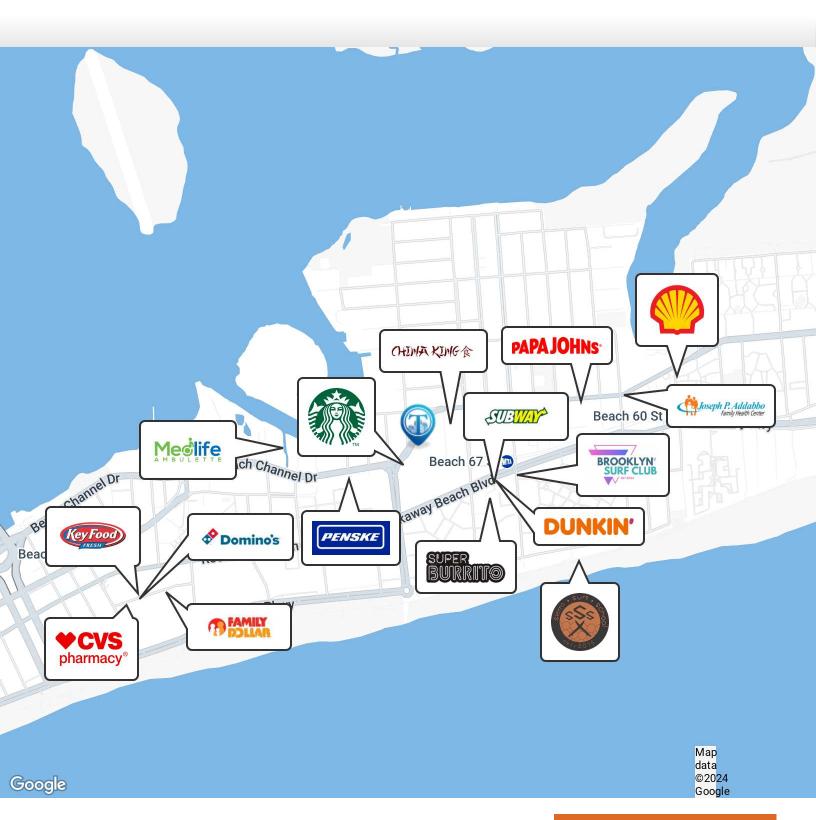

Nearby tenants include Starbucks, Subway, Papa Johns Pizza, Stop & Shop. Arverne Cinema, Subway, Key food, CVS, Shell, Rockaway YMCA, Super Burrito, Brooklyn Surf Club, China King, Sierra Surf School, Health Center Pharmacy, Penske Truck Rental, Medlife Ambulette, and more!

### Retailer Map

71-10 Beach Channel Drive, Far Rockaway, NY 11692

FOR LEASE • 1,800 SF • For Pricing

Call: 718-437-6100

Shlomi Bagdadi 718.437.6100 sb@tristatecr.com

Samuel Shouela
718.437.6100 x212
samuel.s@tristatecr.com