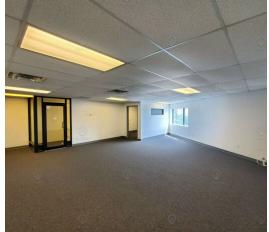

#### Main Highlights

- ▶ 1,800 SF of professional office space
- Newly renovated
- Prime, high-activity Area
- Heavy foot traffic on major roadway
- Clean, empty, & ready to rent
- ▶ 1 fully renovated bathroom
- Separated utilities

#### **Additional Photos**

71-10 Beach Channel Drive, Far Rockaway, NY 11692

FOR LEASE • 1,800 SF • For Pricing

Call: 718-437-6100

Shlomi Bagdadi **7**18.437.6100

sb@tristatecr.com

Samuel Shouela
718.437.6100 x212
samuel.s@tristatecr.com