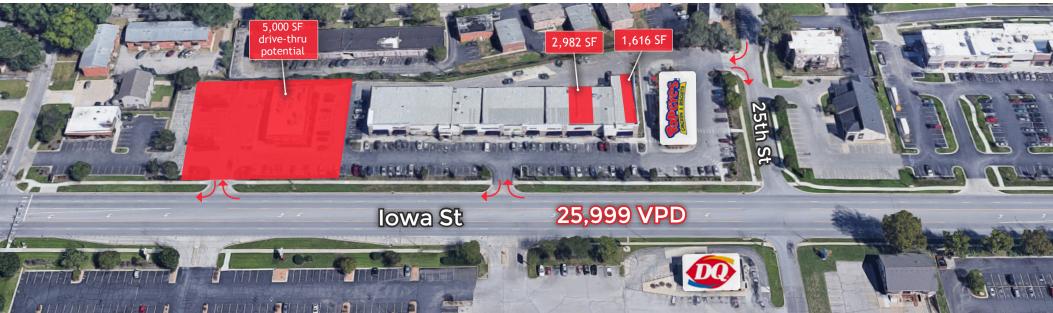

## **PROPERTY HIGHLIGHTS**

- Join First Watch, Scooters, Eyemart Express, Popeyes and more
- Excellent visibility from Iowa Street with over 25,000 CPD
- Monument signage available
- Lawrence's most active retail corridor
- 1 Mile from the University of Kansas with nearly 30,000 full time students
- 1.1 Acre pad site available for ground lease or build-to-suit

#### **CURRENT TENANTS & AVAILABLE SPACES**

| Suite | Tenant Name                | SF    | Suite | Tenant Name          | SF    |
|-------|----------------------------|-------|-------|----------------------|-------|
| 25    | Scooters LTP               | 2,400 | G     | Wild Birds Unlimited | 1,875 |
| 2520  | AVAILABLE                  | 5,000 | Н     | Cricket Wireless     | 1,200 |
| 2560  | Popeye's Chicken           | 2,779 | J     | H&R Block            | 1,354 |
| А     | Athletico Physical Therapy | 2,414 | K, L  | Eyemart Express      | 3,680 |
| В     | Nail Citi                  | 1,500 | 0     | US Armed Forces      | 1,582 |
| С     | Presotea                   | 1,521 | М     | AVAILABLE            | 2,982 |
| D     | First Watch                | 3,705 | Ν     | Penn Station Subs    | 2,007 |
| F     | Nothing Bundt Cakes        | 2,250 | Р     | AVAILABLE            | 1,616 |

### CONCEPTUAL SITE PLANS

The information contained herein has been obtained through sources deemed reliable by Crossroads Real Estate Group, but cannot be guaranteed for its accuracy. We recommend to the buyer that any information, which is of special interest, should be obtained through independent verification. All measurements are approximate.