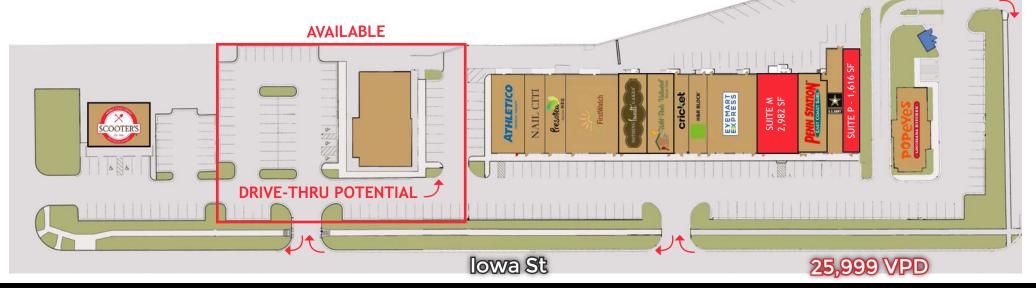

#### **CURRENT TENANTS & AVAILABLE SPACES**

| Suite | Tenant Name                | SF    | Suite | Tenant Name          | SF    |
|-------|----------------------------|-------|-------|----------------------|-------|
| 25    | Scooters LTP               | 2,400 | G     | Wild Birds Unlimited | 1,875 |
| 2520  | AVAILABLE                  | 5,000 | Н     | Cricket Wireless     | 1,200 |
| 2560  | Popeye's Chicken           | 2,779 | J     | H&R Block            | 1,354 |
| А     | Athletico Physical Therapy | 2,414 | K, L  | Eyemart Express      | 3,680 |
| В     | Nail Citi                  | 1,500 | 0     | US Armed Forces      | 1,582 |
| С     | Presotea                   | 1,521 | М     | AVAILABLE            | 2,982 |
| D     | First Watch                | 3,705 | Ν     | Penn Station Subs    | 2,007 |
| F     | Nothing Bundt Cakes        | 2,250 | Р     | AVAILABLE            | 1,616 |

### CONCEPTUAL SITE PLANS

The information contained herein has been obtained through sources deemed reliable by Crossroads Real Estate Group, but cannot be guaranteed for its accuracy. We recommend to the buyer that any information, which is of special interest, should be obtained through independent verification. All measurements are approximate.