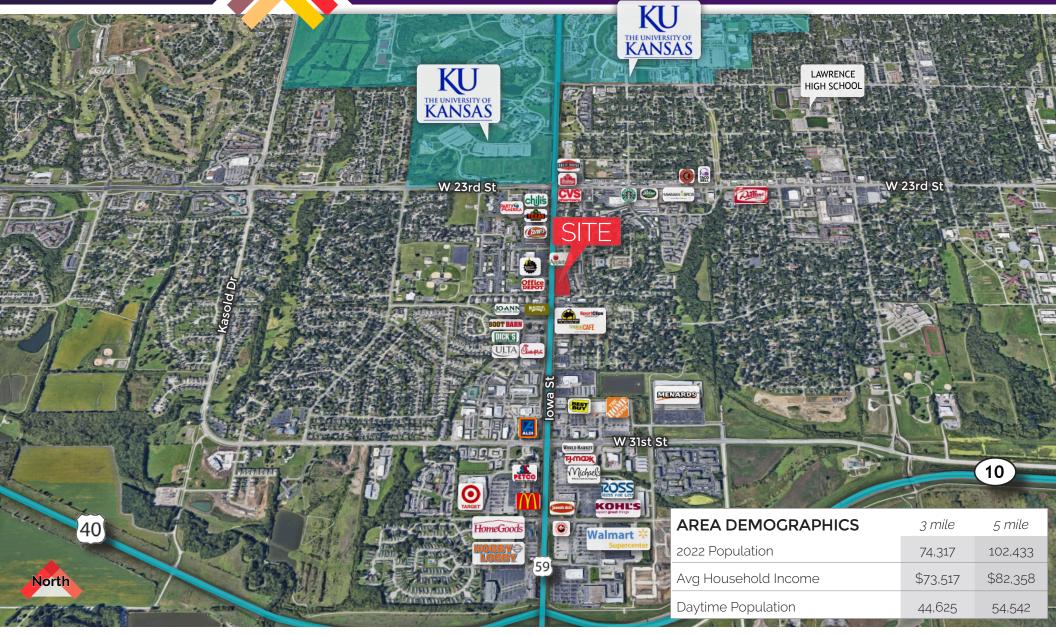

## **PROPERTY HIGHLIGHTS**

- Join First Watch, Scooters, Eyemart Express, Popeyes and more
- Excellent visibility from Iowa Street with over 25,000 CPD
- Monument signage available
- Lawrence's most active retail corridor
- 1 Mile from the University of Kansas with nearly 30,000 full time students
- 1.1 Acre pad site available for ground lease or build-to-suit