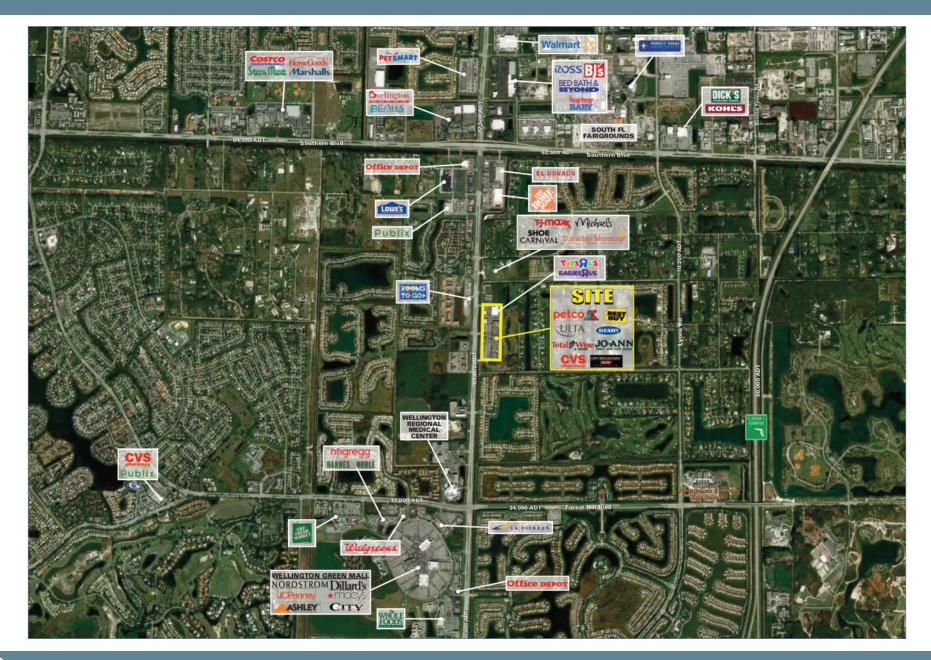

### Shoppes at Isla Verde | 820 South State Road 7 | Wellington, FL 33414

## Shoppes at Isla Verde | 820 South State Road 7 | Wellington, FL 33414