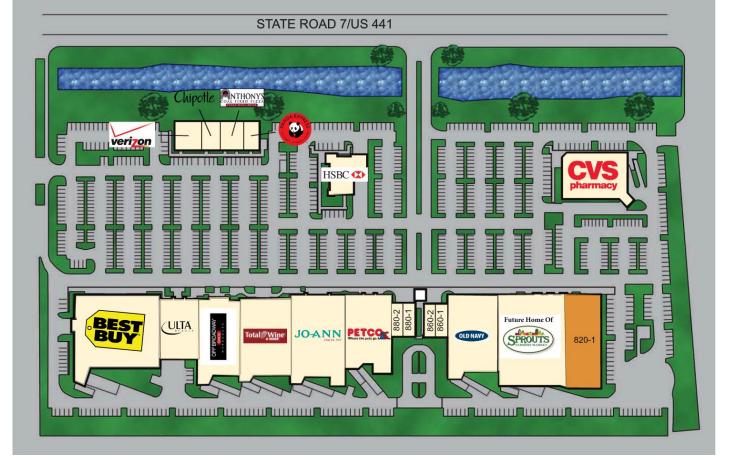

#### AREA DEMOGRAPHICS

- Population 3mi/5mi: 65,500/210,363
- Households 3mi/5mi: 22,350/77,984
- Average Household Income 3mi/5mi: \$96,452/\$82,005

| Current Square Footage & Availability                |                                |  |  |  |
|------------------------------------------------------|--------------------------------|--|--|--|
| Suite 800                                            | 12,900 SF   CVS                |  |  |  |
| Suite 820                                            | 30,158 SF   Sprouts            |  |  |  |
| Suite 820-1                                          | 12,000 SF   AVAILABLE          |  |  |  |
| Suite 840                                            | 18,350 SF   Old Navy           |  |  |  |
| Suite 860-1                                          | 1,565 SF   Steven H. Machiela  |  |  |  |
| Suite 860-2                                          | 1,958 SF   HotWorx             |  |  |  |
| Suite 880-1                                          | 1,500 SF   La Vie Nails        |  |  |  |
| Suite 880-2                                          | 1,323 SF   Frogu Yogu Group    |  |  |  |
| Suite 900                                            | 4,169 SF   HSBC Bank           |  |  |  |
| Suite 920                                            | 15,084 SF   Petco              |  |  |  |
| Suite 940                                            | 21,600 SF   Joann Fabrics      |  |  |  |
| Suite 960                                            | 18,335 SF   Total Wine & More  |  |  |  |
| Suite 980                                            | 16,826 SF   Off Broadway Shoes |  |  |  |
| Suite 1000-1                                         | 3,300 SF   Verizon             |  |  |  |
| Suite 1000-2                                         | 2,400 SF   Chipotle            |  |  |  |
| Suite 1000-3-4 3,000 SF   Anthony's Coal Fired Pizza |                                |  |  |  |
| Suite 1000-5                                         | 2,100 SF   Panda Express       |  |  |  |
| Suite 1020                                           | 10,087 SF   Ulta               |  |  |  |
| Suite 1040                                           | 30,350 SF   Best Buy           |  |  |  |
| TOTAL                                                | 207,030 SF                     |  |  |  |