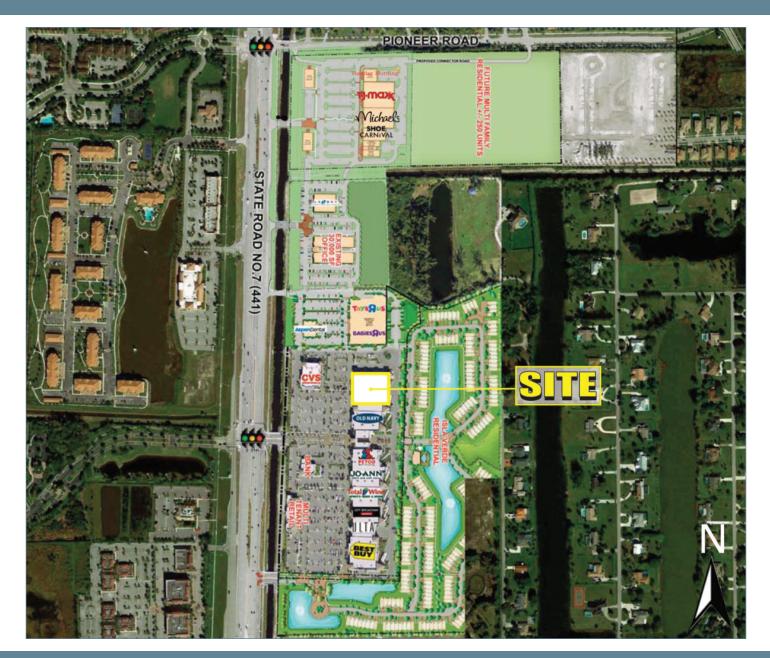

### Shoppes at Isla Verde | 820 South State Road 7 | Wellington, FL 33414

## Shoppes at Isla Verde | 820 South State Road 7 | Wellington, FL 33414