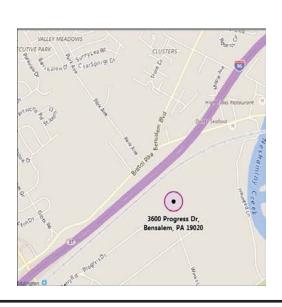

## **Expressway 95 Industrial Center**

3600 Progress Drive
Bensalem Township, Pennsylvania 19020

#### **LOCATION:**

- Property is ideally located in the Expressway 95 Industrial Center
- The Street Road exit off I-95 is located at the entrance to the Expressway 95 Industrial Center, providing north/ south access
- Within minutes of Route 1 and the Pennsylvania Turnpike