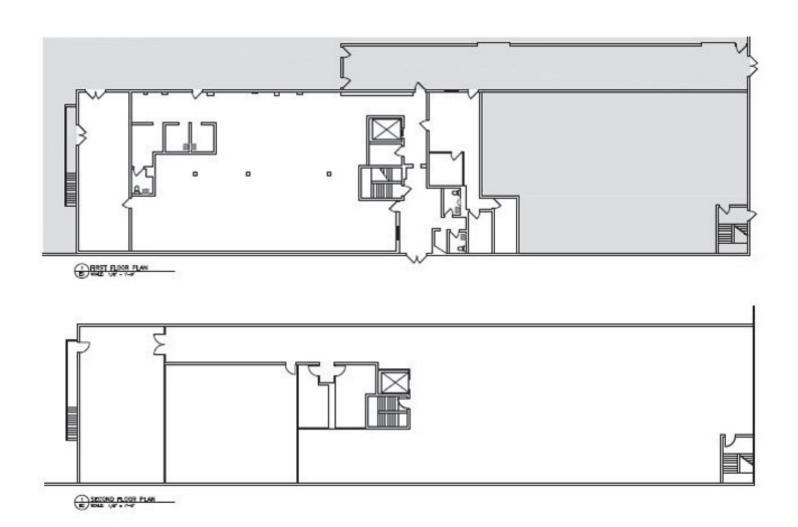

#### 21,706+/- Square Feet of Office Space

#### **FACILITY:**

- 21,706 SF two-story office space available
- 562,560+/- SF warehouse distribution facility
- Primarily open floor plan
- 100% wet sprinkler system
- Ample car parking
- Elevator served