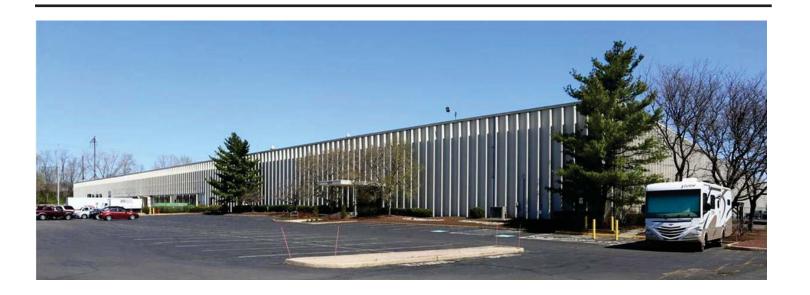

## **Expressway 95 Industrial Center**

3600 Progress Drive
Bensalem Township, Pennsylvania 19020

#### **FACILITY:**

- 21,706 SF two-story office space available
- 562,560+/- SF warehouse distribution facility
- Primarily open floor plan
- 100% wet sprinkler system
- Ample car parking
- Elevator served