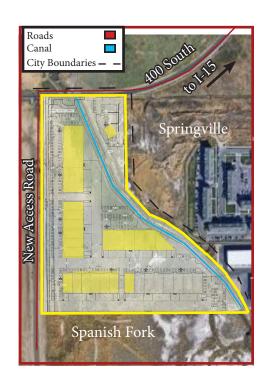

3800 North 650 West • Spanish Fork

FOR LEASE OR BTS



#### PROPERTY HIGHLIGHTS

- 6,713 Sq Ft Available Now
- 6,713-47,831 Sq Ft Office/Warehouse Available March 2025
- Up to 142,000 Sq Ft of BTS Warehouse Space Available
- Near I-15 & Retail amenities
- Power 200 A 120/208V Per Unit
- Located at a futre lighted intersection
- 8' x 9.5" Dock high doors with load levelers
- 12'x14' Grade level doors
- Landscaped walking trail along canal
- 22' Clear Heights





3768 N University Ave. Suite 204 Provo, Utah 84604 www.andersoncrg.com Marketed by:

Jon Anderson
President/ Principal Broker
jon@andersoncrg.com

(801) 472-1000

(owner/agent)

**Chase Bryan** 

Vice President chase@andersoncrg.com

(801) 425-3655

3800 North 650 West • Spanish Fork

**FOR LEASE** 

or BTS









3768 N University Ave. Suite 204 Provo, Utah 84604 www.andersoncrg.com

Marketed by:

### Jon Anderson

President/ Principal Broker jon@andersoncrg.com

(801) 472-1000

(owner/agent)

#### **Chase Bryan**

Vice President chase@andersoncrg.com

(801) 425-3655

3800 North 650 West • Spanish Fork

### FOR LEASE OR BTS





3768 N University Ave. Suite 204 Provo, Utah 84604 www.andersoncrg.com Marketed By:

Jon Anderson

President/ Principal Broker jon@andersoncrg.com

(801) 47