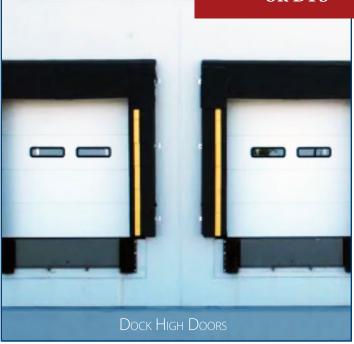

#### PROPERTY HIGHLIGHTS

- 6,713 Sq Ft Available Now
- 6,713-47,831 Sq Ft Office/Warehouse Available March 2025
- Up to 142,000 Sq Ft of BTS Warehouse Space Available
- Near I-15 & Retail amenities
- Power 200 A 120/208V Per Unit
- Located at a futre lighted intersection
- 8' x 9.5" Dock high doors with load levelers
- 12'x14' Grade level doors
- Landscaped walking trail along canal
- 22' Clear Heights