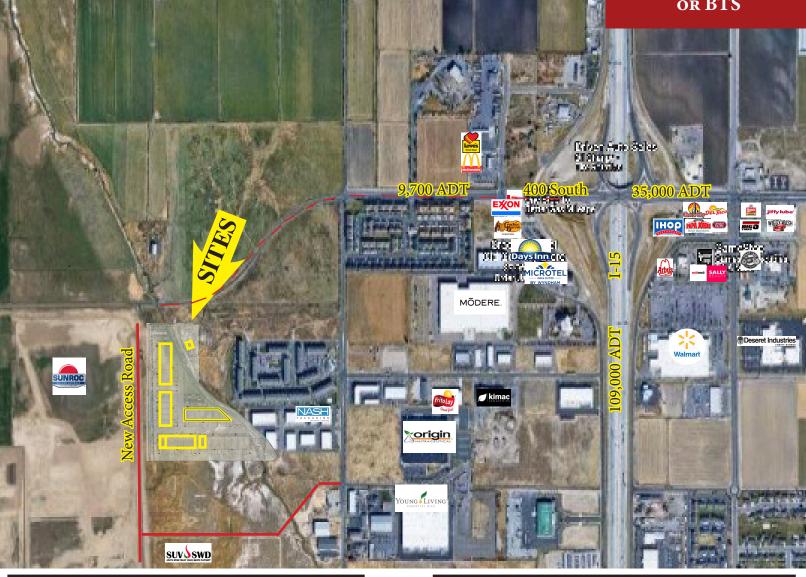

#### PROPERTY HIGHLIGHTS

- 6,713 Sq Ft Available Now
- 6,713-47,831 Sq Ft Office/Warehouse Available March 2025
- Up to 142,000 Sq Ft of BTS Warehouse Space Available
- Near I-15 & Retail amenities
- Power 200 A 120/208V Per Unit
- Located at a futre lighted intersection
- 8' x 9.5" Dock high doors with load levelers
- 12'x14' Grade level doors
- Landscaped walking trail along canal
- 22' Clear Heights