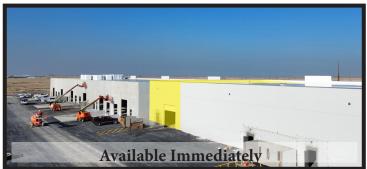

3800 North 650 West • Spanish Fork

FOR LEASE OR BTS

#### PROPERTY HIGHLIGHTS

- 6,713 Sq Ft Available Now
- 6,713-47,831 Sq Ft Office/Warehouse Available March 2025
- Up to 142,000 Sq Ft of BTS Warehouse Space Available
- Near I-15 & Retail amenities
- Power 200 A 120/208V Per Unit
- Located at a futre lighted intersection
- 8' x 9.5" Dock high doors with load levelers
- 12'x14' Grade level doors
- Landscaped walking trail along canal
- 22' Clear Heights