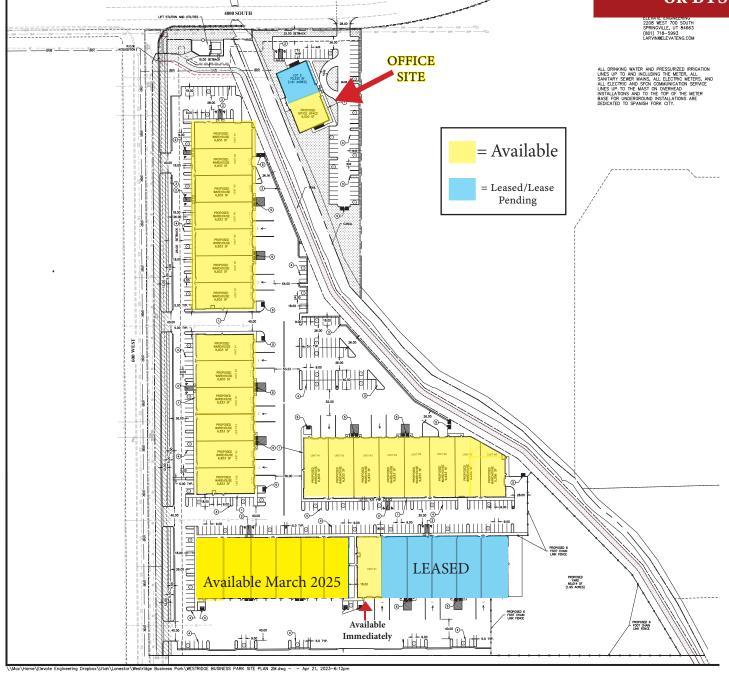

#### PROPERTY HIGHLIGHTS

- 6,713 Sq Ft Available Now
- 6,713-47,831 Sq Ft Office/Warehouse Available March 2025
- Up to 142,000 Sq Ft of BTS Warehouse Space Available
- Near I-15 & Retail amenities
- Power 200 A 120/208V Per Unit
- Located at a futre lighted intersection
- 8' x 9.5" Dock high doors with load levelers
- 12'x14' Grade level doors
- Landscaped walking trail along canal
- 22' Clear Heights