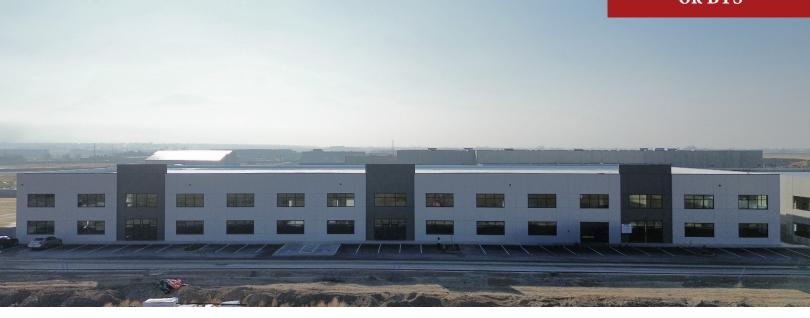

#### PROPERTY HIGHLIGHTS

- 6,713 Sq Ft Available Now
- 6,713-47,831 Sq Ft Office/Warehouse Available March 2025
- Up to 142,000 Sq Ft of BTS Warehouse Space Available
- Near I-15 & Retail amenities
- Power 200 A 120/208V Per Unit
- Located at a futre lighted intersection
- 8' x 9.5" Dock high doors with load levelers
- 12'x14' Grade level doors
- Landscaped walking trail along canal
- 22' Clear Heights