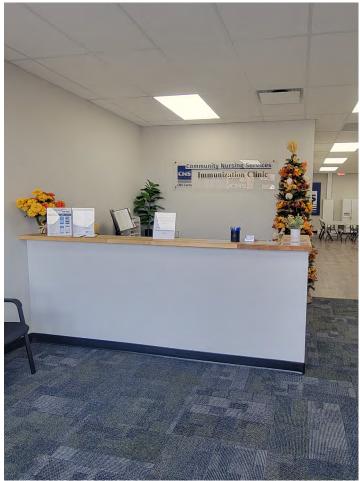

#### **PROPERTY HIGHLIGHTS**

Size: 2,716 SF

» Retail Area: 1,858 SF

Warehouse Area: 858 SF

• Lease Rate: \$15.00 PSF/NNN

2024 CAM: \$3.50 PSF

High traffic counts

Easy access off of I-15

High visibility

Ample parking

Storage in the rear of the space

Thriving community