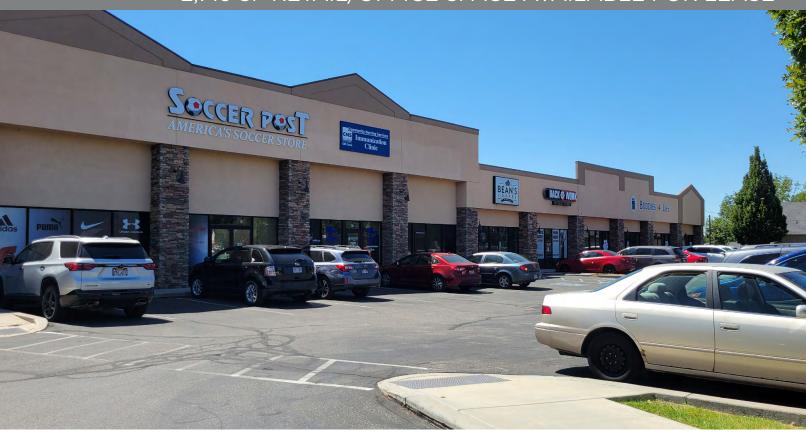

## 772 E. 700 S. SUITE 1A Clearfield, UT

2,716 SF RETAIL/OFFICE SPACE AVAILABLE FOR LEASE

#### **PROPERTY HIGHLIGHTS**

Size: 2,716 SF

» Retail Area: 1,858 SF

Warehouse Area: 858 SF

• Lease Rate: \$15.00 PSF/NNN

2024 CAM: \$3.50 PSF

High traffic counts

Easy access off of I-15

High visibility

Ample parking

Storage in the rear of the space

Thriving community