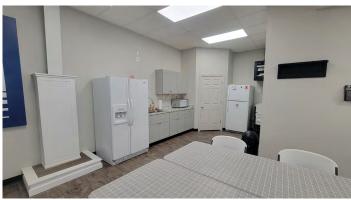

## 772 E. 700 S. SUITE 1A Clearfield, UT

2,716 SF RETAIL/OFFICE SPACE AVAILABLE FOR LEASE

#### **PROPERTY HIGHLIGHTS**

Size: 2,716 SF

» Retail Area: 1,858 SF

Warehouse Area: 858 SF

• Lease Rate: \$15.00 PSF/NNN

2024 CAM: \$3.50 PSF

High traffic counts

Easy access off of I-15

High visibility

Ample parking

Storage in the rear of the space

Thriving community