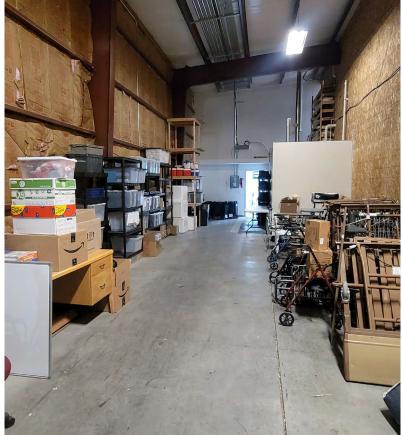

#### **PROPERTY HIGHLIGHTS**

Size: 2,716 SF

» Retail Area: 1,858 SF

Warehouse Area: 858 SF

• Lease Rate: \$15.00 PSF/NNN

2024 CAM: \$3.50 PSF

High traffic counts

Easy access off of I-15

High visibility

Ample parking

Storage in the rear of the space

Thriving community