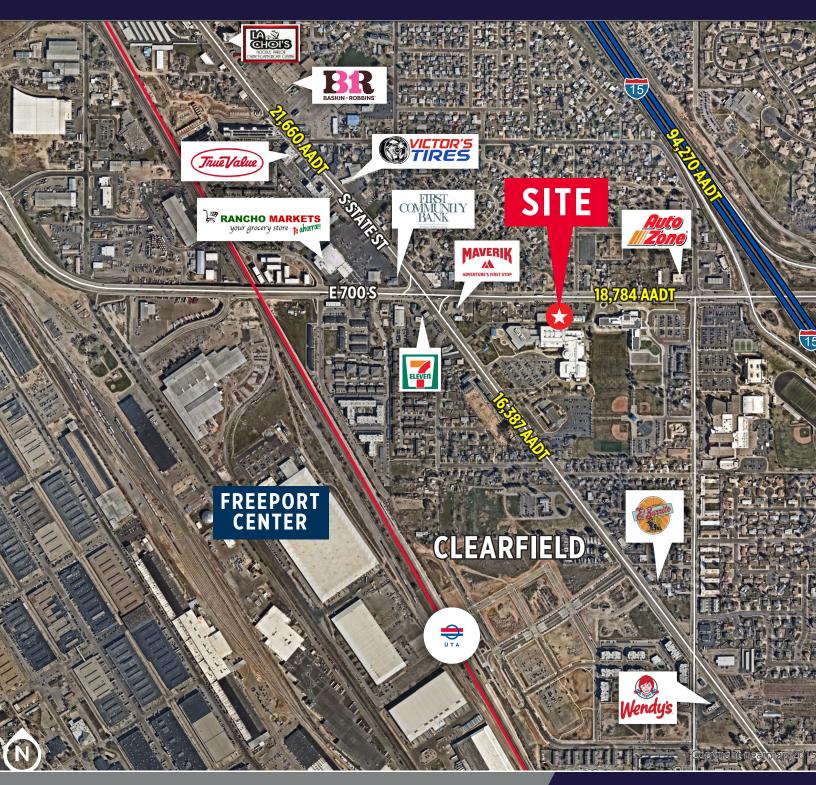

## 772 E. 700 S. SUITE 1A Clearfield, UT

2,716 SF RETAIL/OFFICE SPACE AVAILABLE FOR LEASE

#### **PROPERTY HIGHLIGHTS**

Size: 2,716 SF

» Retail Area: 1,858 SF

Warehouse Area: 858 SF

• Lease Rate: \$15.00 PSF/NNN

2024 CAM: \$3.50 PSF

High traffic counts

Easy access off of I-15

High visibility

Ample parking

Storage in the rear of the space

Thriving community