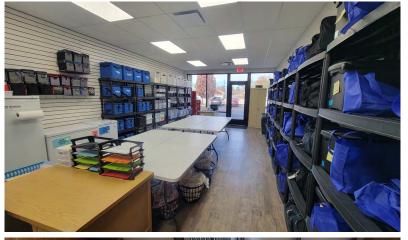

#### **PROPERTY HIGHLIGHTS**

Size: 2,716 SF

» Retail Area: 1,858 SF

Warehouse Area: 858 SF

• Lease Rate: \$15.00 PSF/NNN

2024 CAM: \$3.50 PSF

High traffic counts

Easy access off of I-15

High visibility

Ample parking

Storage in the rear of the space

Thriving community