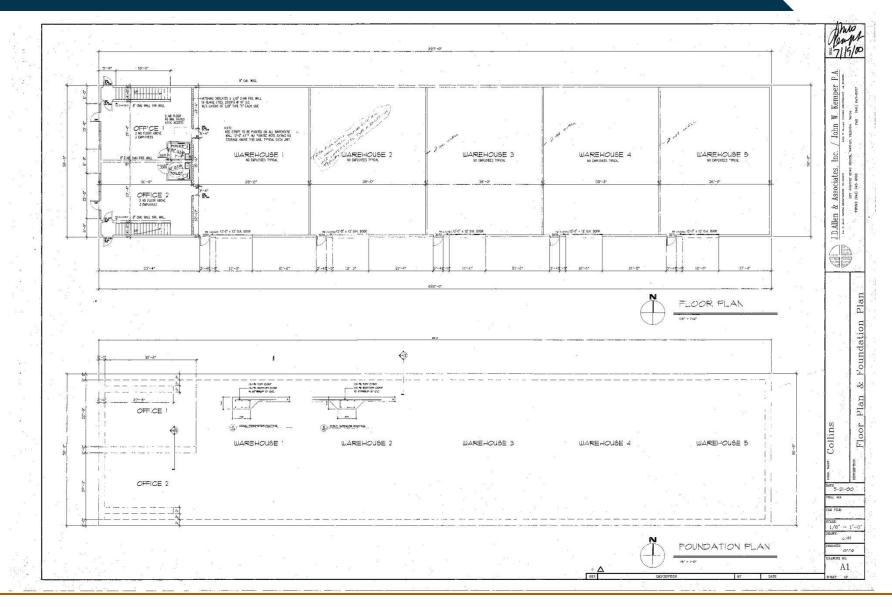

#### **INFORMATION**

 Sale Price:
 \$5,100,000

 Building Size:
 ±12,500 SF

Property Size: 0.85 ac

Year Built: 2002

Construction: CBC / Masonry

Roof: Metal

Zoning: I - Industrial

Flood Zone: X - Low Risk

Overhead Doors: Five - 12' x 14' Doors

#### **OVERVIEW**

KOVA Commercial Group is pleased to present 3910 Domestic Avenue for sale. Located just minutes from prestigious downtown Naples, this standalone industrial building is a rare investment opportunity in the Airport Industrial Park. Covering approximately 12,500 square feet and featuring five separate bays, the property offers exceptional versatility for an owner/user or investor. The property can be tailored for personal use or fully leased out at market rents, all while benefiting from excellent visibility and close proximity to downtown Naples' affluent customer base. Additionally, with a high base flood elevation and robust concrete block construction, the building is designed to withstand hurricanes, ensuring long-term durability and security.