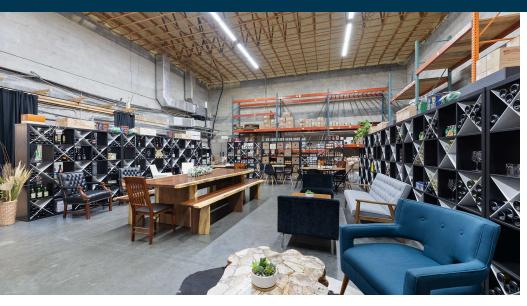

#### **OVERVIEW**

KOVA Commercial Group is pleased to present 3910 Domestic Avenue for sale. Located just minutes from prestigious downtown Naples, this standalone industrial building is a rare investment opportunity in the Airport Industrial Park. Covering approximately 12,500 square feet and featuring five separate bays, the property offers exceptional versatility for an owner/user or investor. The property can be tailored for personal use or fully leased out at market rents, all while benefiting from excellent visibility and close proximity to downtown Naples' affluent customer base. Additionally, with a high base flood elevation and robust concrete block construction, the building is designed to withstand hurricanes, ensuring long-term durability and security.