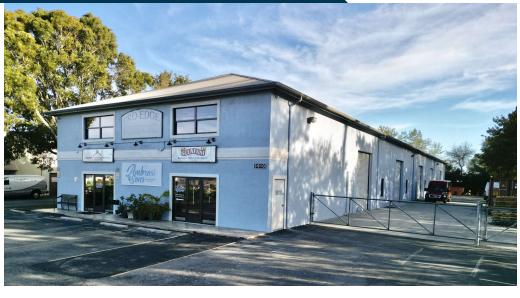

#### **OVERVIEW**

KOVA Commercial Group is pleased to present 3910 Domestic Avenue for sale. Located just minutes from prestigious downtown Naples, this standalone industrial building is a rare investment opportunity in the Airport Industrial Park. Covering approximately 12,500 square feet and featuring five separate bays, the property offers exceptional versatility for an owner/user or investor. The property can be tailored for personal use or fully leased out at market rents, all while benefiting from excellent visibility and close proximity to downtown Naples' affluent customer base. Additionally, with a high base flood elevation and robust concrete block construction, the building is designed to withstand hurricanes, ensuring long-term durability and security.