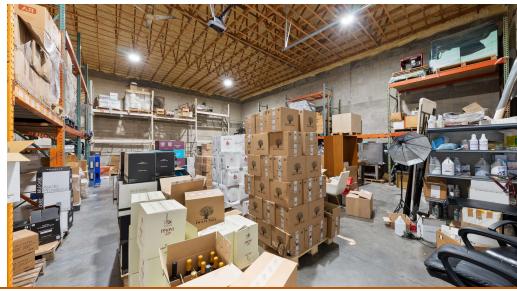

#### **OVERVIEW**

KOVA Commercial Group is pleased to present 3910 Domestic Avenue for sale. Located just minutes from prestigious downtown Naples, this standalone industrial building is a rare investment opportunity in the Airport Industrial Park. Covering approximately 12,500 square feet and featuring five separate bays, the property offers exceptional versatility for an owner/user or investor. The property can be tailored for personal use or fully leased out at market rents, all while benefiting from excellent visibility and close proximity to downtown Naples' affluent customer base. Additionally, with a high base flood elevation and robust concrete block construction, the building is designed to withstand hurricanes, ensuring long-term durability and security.