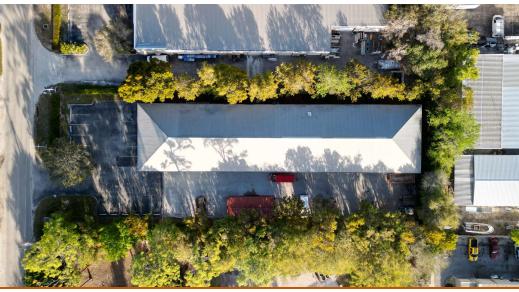

#### **INFORMATION**

 Sale Price:
 \$5,100,000

 Building Size:
 ±12,500 SF

Property Size: 0.85 ac

Year Built: 2002

Construction: CBC / Masonry

Roof: Metal

Zoning: I - Industrial

#### **OVERVIEW**

KOVA Commercial Group is pleased to present 3910 Domestic Avenue for sale. Located just minutes from prestigious downtown Naples, this standalone industrial building is a rare investment opportunity in the Airport Industrial Park. Covering approximately 12,500 square feet and featuring five separate bays, the property offers exceptional versatility for an owner/user or investor. The property can be tailored for personal use or fully leased out at market rents, all while benefiting from excellent visibility and close proximity to downtown Naples' affluent customer base. Additionally, with a high base flood elevation and robust concrete block construction, the building is designed to withstand hurricanes, ensuring long-term durability and security.