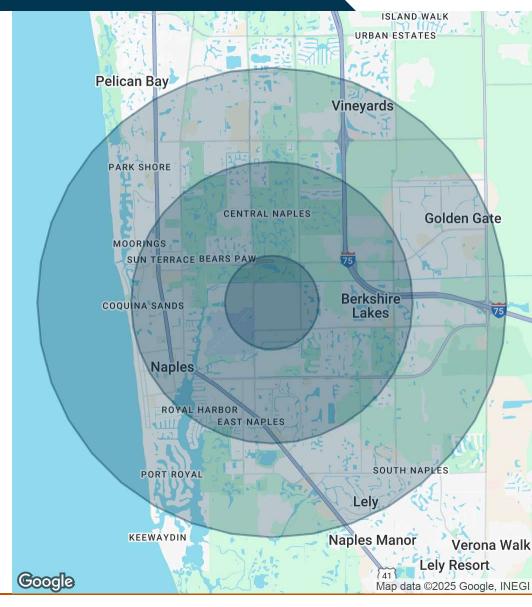

### **KOVA Commercial Group**

9130 Galleria Court, Suite 100 | Naples, FL 34109 239.261.2627

| POPULATION                           | 1 MILE              | 3 MILES               | 5 MILES               |
|--------------------------------------|---------------------|-----------------------|-----------------------|
| Total Population                     | 3,155               | 55,530                | 145,280               |
| Average Age                          | 54.5                | 54.0                  | 51.1                  |
| Average Age (Male)                   | 49.8                | 50.8                  | 49.6                  |
| Average Age (Female)                 | 56.6                | 54.9                  | 50.8                  |
|                                      |                     |                       |                       |
|                                      |                     |                       |                       |
| HOUSEHOLDS & INCOME                  | 1 MILE              | 3 MILES               | 5 MILES               |
| HOUSEHOLDS & INCOME Total Households | <b>1 MILE</b> 1,898 | <b>3 MILES</b> 35,773 | <b>5 MILES</b> 85,920 |
|                                      |                     |                       |                       |
| Total Households                     | 1,898               | 35,773                | 85,920                |

2020 American Community Survey (ACS)