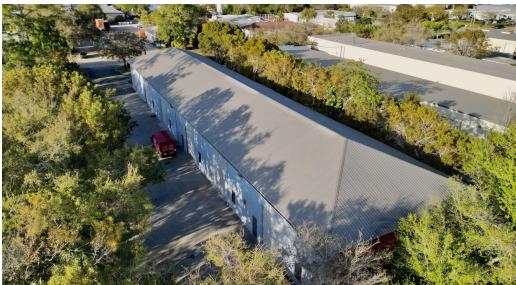

#### **INFORMATION**

 Sale Price:
 \$5,100,000

 Building Size:
 ±12,500 SF

Property Size: 0.85 ac

Year Built: 2002

Construction: CBC / Masonry

Roof: Metal

Zoning: I - Industrial

#### **OVERVIEW**

KOVA Commercial Group is pleased to present 3910 Domestic Avenue for sale. Located just minutes from prestigious downtown Naples, this standalone industrial building is a rare investment opportunity in the Airport Industrial Park. Covering approximately 12,500 square feet and featuring five separate bays, the property offers exceptional versatility for an owner/user or investor. The property can be tailored for personal use or fully leased out at market rents, all while benefiting from excellent visibility and close proximity to downtown Naples' affluent customer base. Additionally, with a high base flood elevation and robust concrete block construction, the building is designed to withstand hurricanes, ensuring long-term durability and security.