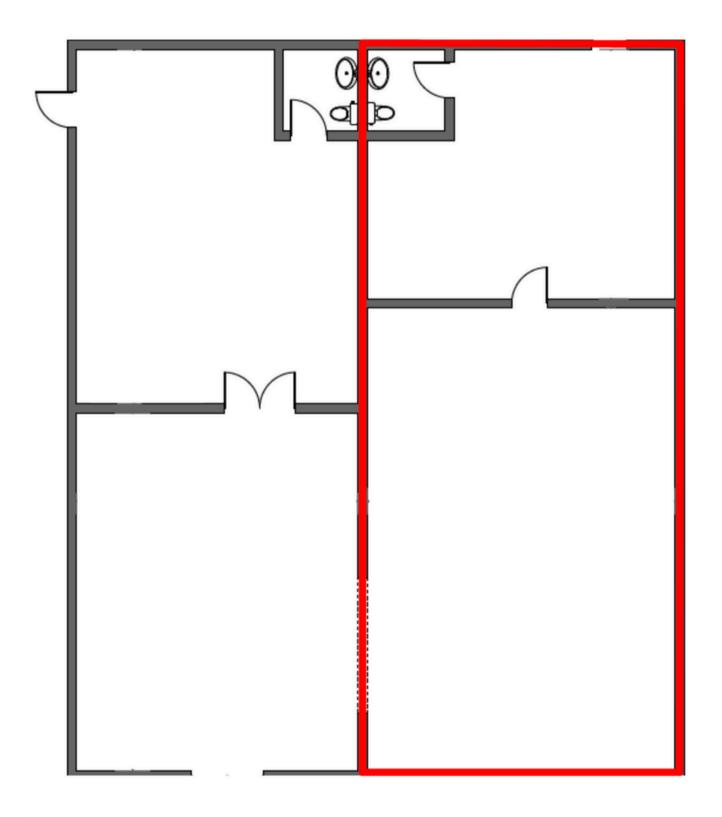

## Office/Retail Space

| OFFERING SUMMARY       |                         |
|------------------------|-------------------------|
| Lease Rate:            | \$8.50/SF (NNN)         |
| Available Square Feet: | 1,625 +/- Square Feet   |
| Zoning:                | Highway Business        |
| Traffic Count:         | 12,000 Vehicles Per Day |
| Parking:               | 12 +                    |

## **PROPERTY HIGHLIGHTS**

- 1,625 +/- SF retail space available for lease April 1st, 2025
- Open showroom space
- Private office/storage space
- 1 restrooms
- High exposure location along Cleveland Hwy
- Space available on Monument sign
- Located adjacent to Mini Mall Self Storage facility
- Minutes away from downtown Cleveland & Gainesville