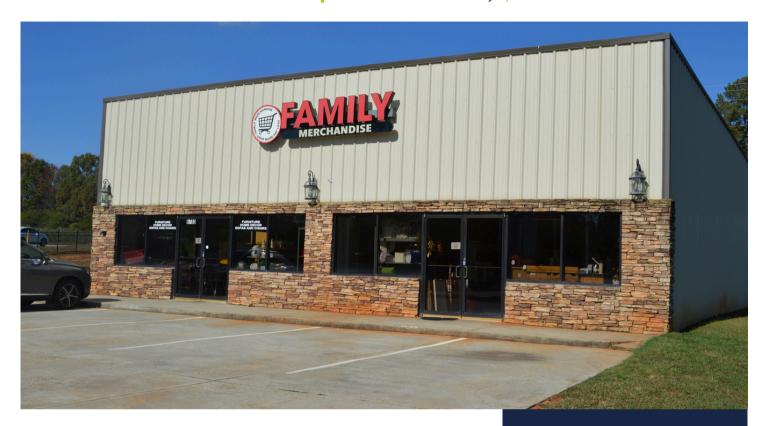

6730 Cleveland Hwy | Clermont, GA 30527

## Office/Retail Space

| OFFERING SUMMARY       |                         |
|------------------------|-------------------------|
| Lease Rate:            | \$8.50/SF (NNN)         |
| Available Square Feet: | 1,625 +/- Square Feet   |
| Zoning:                | Highway Business        |
| Traffic Count:         | 12,000 Vehicles Per Day |
| Parking:               | 12 +                    |