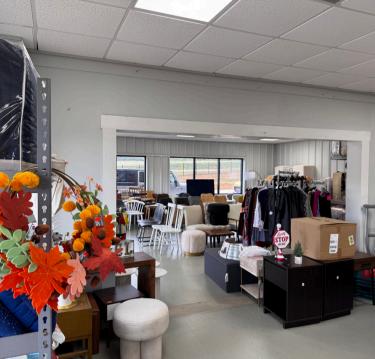

## **PROPERTY HIGHLIGHTS**

- 1,625 +/- SF retail space available for lease April 1st, 2025
- Open showroom space
- Private office/storage space
- 1 restrooms
- High exposure location along Cleveland Hwy
- Space available on Monument sign
- Located adjacent to Mini Mall Self Storage facility
- Minutes away from downtown Cleveland & Gainesville