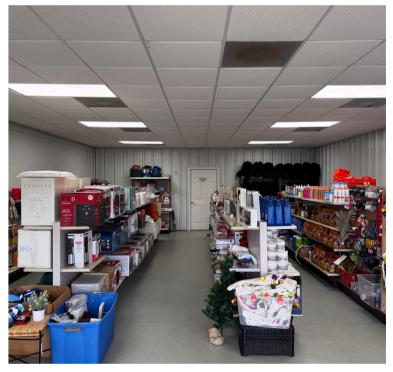

## **PROPERTY HIGHLIGHTS**

- 1,625 +/- SF retail space available for lease April 1st, 2025
- Open showroom space
- Private office/storage space
- 1 restrooms
- High exposure location along Cleveland Hwy
- Space available on Monument sign
- Located adjacent to Mini Mall Self Storage facility
- Minutes away from downtown Cleveland & Gainesville