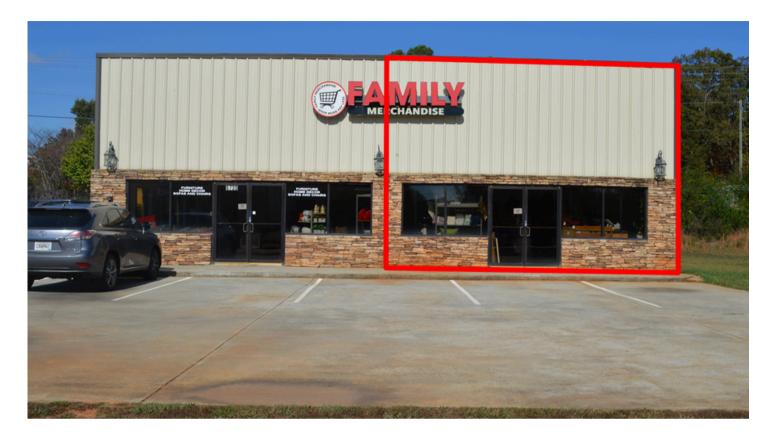

## **PROPERTY HIGHLIGHTS**

- 1,625 +/- SF retail space available for lease April 1st, 2025
- Open showroom space
- Private office/storage space
- 1 restrooms
- High exposure location along Cleveland Hwy
- Space available on Monument sign
- Located adjacent to Mini Mall Self Storage facility
- Minutes away from downtown Cleveland & Gainesville

6730 Cleveland Hwy | Clermont, GA 30527