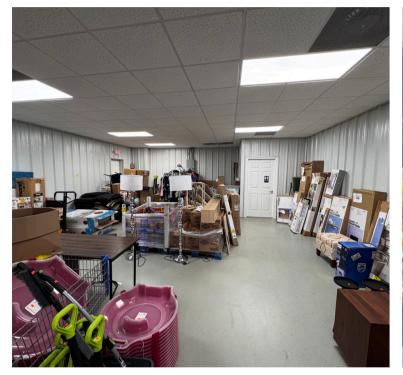

## **PROPERTY HIGHLIGHTS**

- 1,625 +/- SF retail space available for lease April 1st, 2025
- Open showroom space
- Private office/storage space
- 1 restrooms
- High exposure location along Cleveland Hwy
- Space available on Monument sign
- Located adjacent to Mini Mall Self Storage facility
- Minutes away from downtown Cleveland & Gainesville