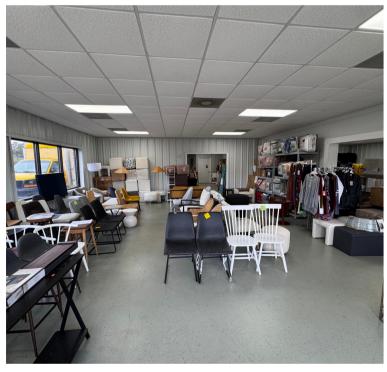

## **PROPERTY HIGHLIGHTS**

- 1,625 +/- SF retail space available for lease April 1st, 2025
- Open showroom space
- Private office/storage space
- 1 restrooms
- High exposure location along Cleveland Hwy
- Space available on Monument sign
- Located adjacent to Mini Mall Self Storage facility
- Minutes away from downtown Cleveland & Gainesville