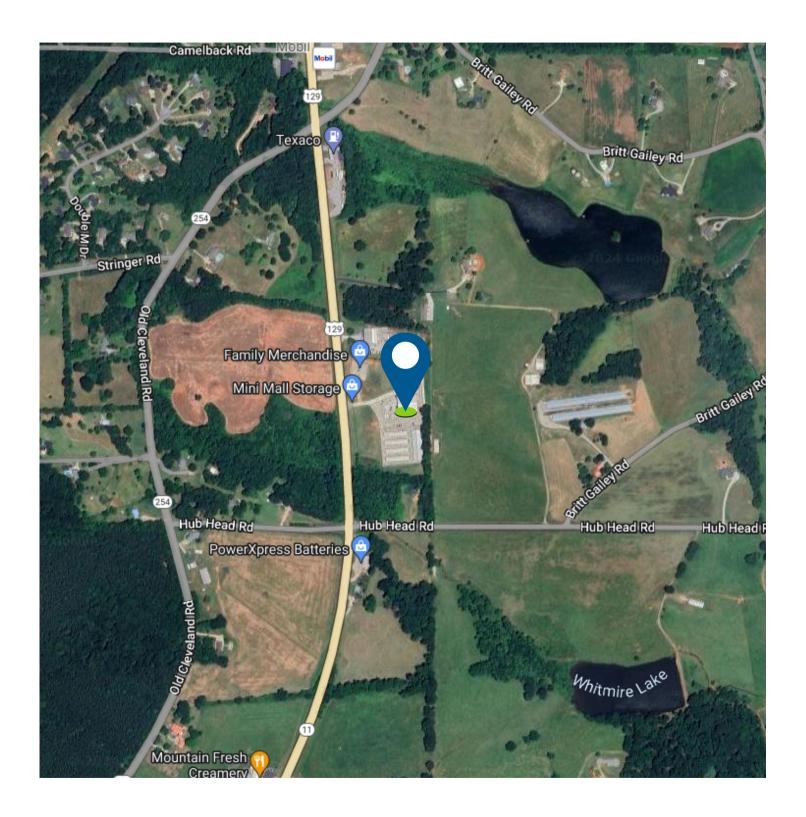

## **PROPERTY HIGHLIGHTS**

- 1,625 +/- SF retail space available for lease April 1st, 2025
- Open showroom space
- Private office/storage space
- 1 restrooms
- High exposure location along Cleveland Hwy
- Space available on Monument sign
- Located adjacent to Mini Mall Self Storage facility
- Minutes away from downtown Cleveland & Gainesville