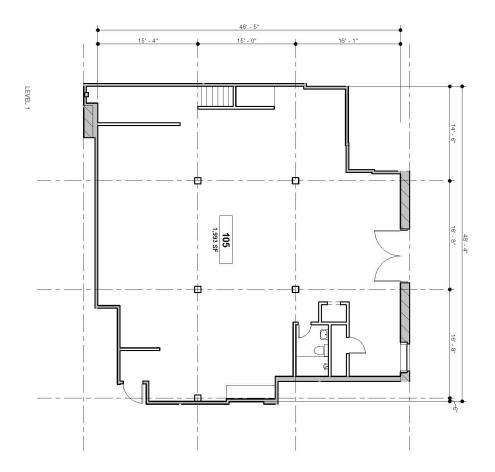

## AVAILABLE SPACE

#### 1st Floor - 1,993 SF

Lower Level - 701 SF

1800 Central Street Kansas City, MO 64108 WATERFORD PROPERTY COMPANY LLC Chuck Connealy, SIOR, CCIM Direct: (913) 789-9020 Cell: (913) 515-6616 chuck.connealy@waterfordproperty.net