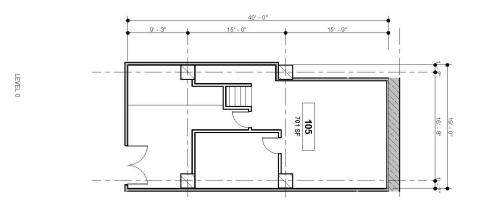

## AVAILABLE SPACE

#### 1st Floor - 1,993 SF

Lower Level - 701 SF

1800 Central Street Kansas City, MO 64108 WATERFORD PROPERTY COMPANY LLC Chuck Connealy, SIOR, CCIM Direct: (913) 789-9020 Cell: (913) 515-6616 chuck.connealy@waterfordproperty.net