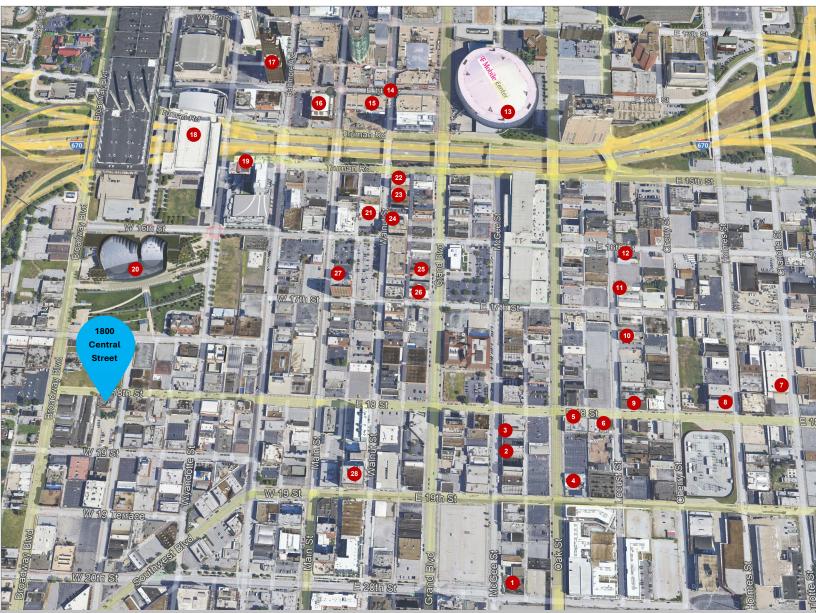

### **AERIAL MAP & AMENITIES**

- **Novel Restaurant** 1 2 **Christopher Elbow Chocolates** MOD Gallery & Space 4 Brewery Imperial 6 Mission Taco Joint **6** Grinders Pizza 1 Lyric Opera of Kansas City 8 **City Barrel Brewery + Kitchen** King G Bar and Delicatessen 10 Parlor 11 The Guild 12

  - **Madison Flitch Furniture Store**
- 13 **T-Mobile Center**
- 14 **Power & Light District**

- Bristol Seafood + Steak + Social 15
- Johnnie's Jazz Bar & Grille 16
- Grand Hall at Power & Light 17
- **Grand Ballroom**
- Loew's Kansas City
- 20 **Kauffman Center for the Performing Arts**
- **Tannin Wine Bar & Kitchen** 21
- Prime Bar & Grill 22
- 23 Mama Ramen
- Kobi Q 24
- The Basement: a Live Escape Room 25
- Messenger Coffee Company 26
- Lula Southern Cookhouse 27
- 28 **Corvino Supper Club and Tasting House**