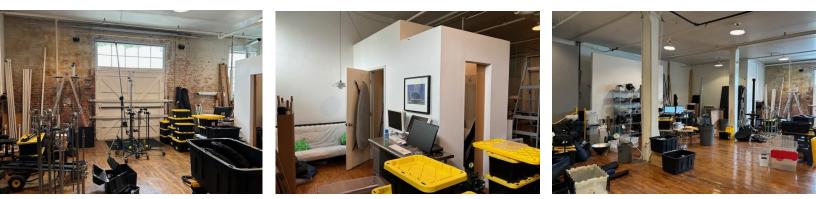

## **CROSSROADS OFFICE/RETAIL SPACE**

- 2,694 square feet available
- First floor with views of the Performing Arts Center
- \$17.60 per square foot net of utilities and janitorial
- · Hardwood floors with high ceilings
- Owner is installing a glass garage door
- Located two blocks from Mildred's

#### 1st Floor - 1,993 SF

Lower Level - 701 SF

1800 Central Street Kansas City, MO 64108 WATERFORD PROPERTY COMPANY LLC Chuck Connealy, SIOR, CCIM Direct: (913) 789-9020 Cell: (913) 515-6616 chuck.connealy@waterfordproperty.net