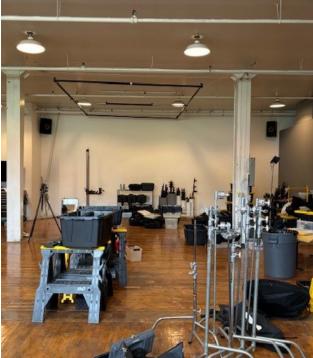

## **CROSSROADS OFFICE/RETAIL SPACE**

- 2,694 square feet available
- First floor with views of the Performing Arts Center
- \$17.60 per square foot net of utilities and janitorial
- · Hardwood floors with high ceilings
- Owner is installing a glass garage door
- Located two blocks from Mildred's

#### 1st Floor - 1,993 SF

Lower Level - 701 SF

1800 Central Street Kansas City, MO 64108 WATERFORD PROPERTY COMPANY LLC Chuck Connealy, SIOR, CCIM Direct: (913) 789-9020 Cell: (913) 515-6616 chuck.connealy@waterfordproperty.net