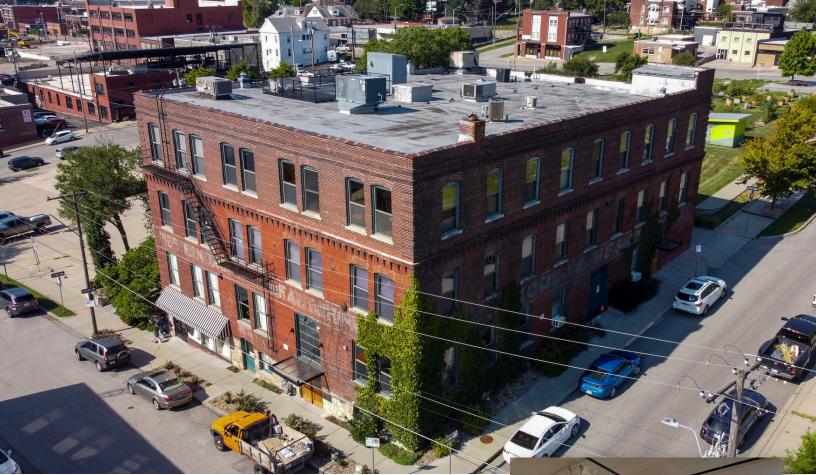

# FOR LEASE

## **CROSSROADS OFFICE/RETAIL SPACE**

- 2,694 square feet available
- First floor with views of the Performing Arts Center
- \$17.60 per square foot net of utilities and janitorial
- · Hardwood floors with high ceilings
- Owner is installing a glass garage door
- Located two blocks from Mildred's

1800 Central Street Kansas City, MO 64108

Chuck Connealy, SIOR, CCIM Direct: (913) 789-9020 Cell: (913) 515-6616 chuck.connealy@waterfordproperty.net