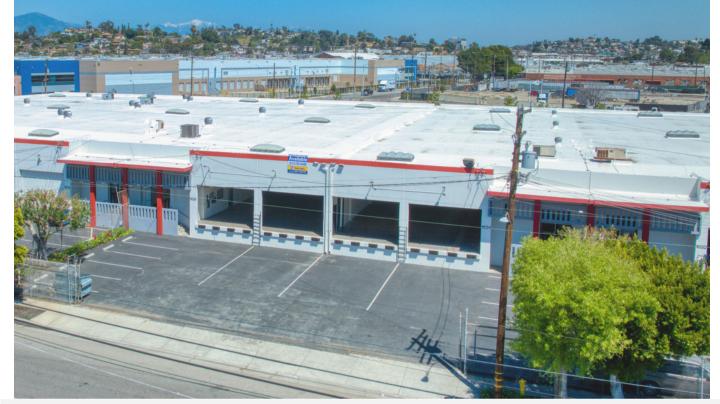

**Property** Highlights

10,783 SF **AVAILABLE SF** 

# O2 Specs

| BUILLDING SIZE     | 10,783 SF                             |
|--------------------|---------------------------------------|
| LAND SIZE          | POL                                   |
| OFFICE SIZE        | 1,800 SF                              |
| DOCK HIGH POSITION | NS 4                                  |
| FENCED PARKING     | 6                                     |
| FIRE SPRINKLERS    | YES                                   |
| LIGHTING           | LED                                   |
| SKYLIGHTS          | YES                                   |
| ELECTRICAL SERVICE | 100A, 120/208V, 3-Ph + 60A, 240V, 3Ph |
| CONSTRUCTION       | CONCRETE TILT-UP                      |
| ZONING             | M2 LC                                 |
| OCCUPANCY          | Now                                   |
| LEASE RATE         | \$1.29 PSF, INDUSTRIAL GROSS          |
| CURRENT CAM        | \$0.04 PSF                            |

05
Photos

This information supplied herein is from sources we deem reliable. It is provided without any representation, warranty or guarantee, expressed or implied as to its accuracy. A prospective buyer or tenant should conduct an independent investigation and verification of all matters deemed to be material.