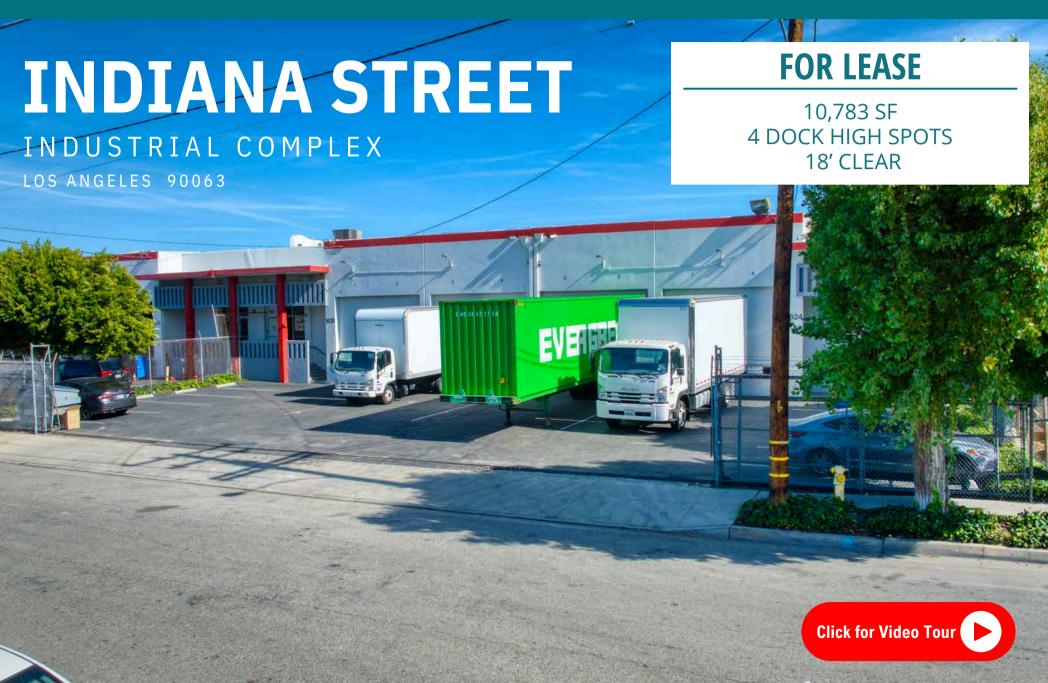

**Property** Highlights

10,783 SF **AVAILABLE SF** 

# **4 DOCK HIGH SPOTS**

**EASY CONTAINER & TRAILER ACCESS** 

### **18' CLEARANCE**

& CLEAR SPAN