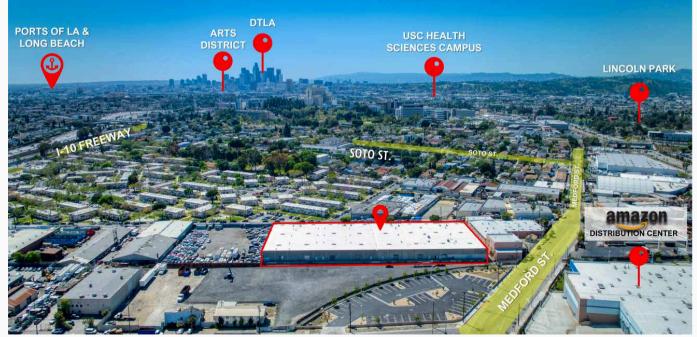

03 Location **Highlights** 

**IMMEDIATE ACCESS TO** (10), (710), (5) & (101) FREEWAYS

QUICK & EASY ACCESS TO DTLA

STRATEGIC CENTRAL LOCATION WITH UNPARALELLED FWY ACCESS TO SERVE WESTSIDE, SOUTHBAY & **SAN FERNANDO VALLEY MARKETS** 