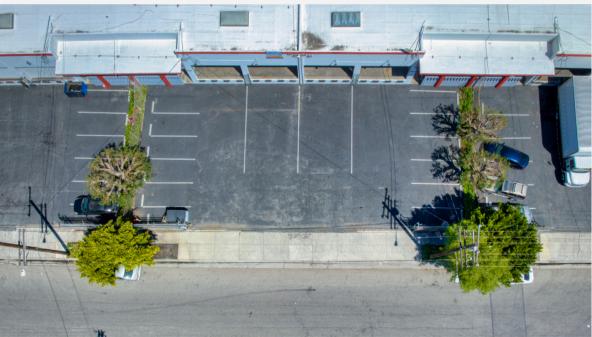

**Property** Highlights

10,783 SF **AVAILABLE SF** 

# **4 DOCK HIGH SPOTS**

**EASY CONTAINER & TRAILER ACCESS** 

### **18' CLEARANCE**

& CLEAR SPAN

### **6-CAR FENCED PARKING**

**GATED YARD** 

WELL-APPOINTED **OFFICES** 

# **FREEWAY ACCESS**

IMMEDIATE ACCESS TO

(10). (710), (5) & (101) FWYS

This information supplied herein is from sources we deem reliable. It is provided without any representation, warranty or guarantee, expressed or implied as to its accuracy. A prospective buyer or tenant should conduct an independent investigation and verification of all matters deemed to be material.