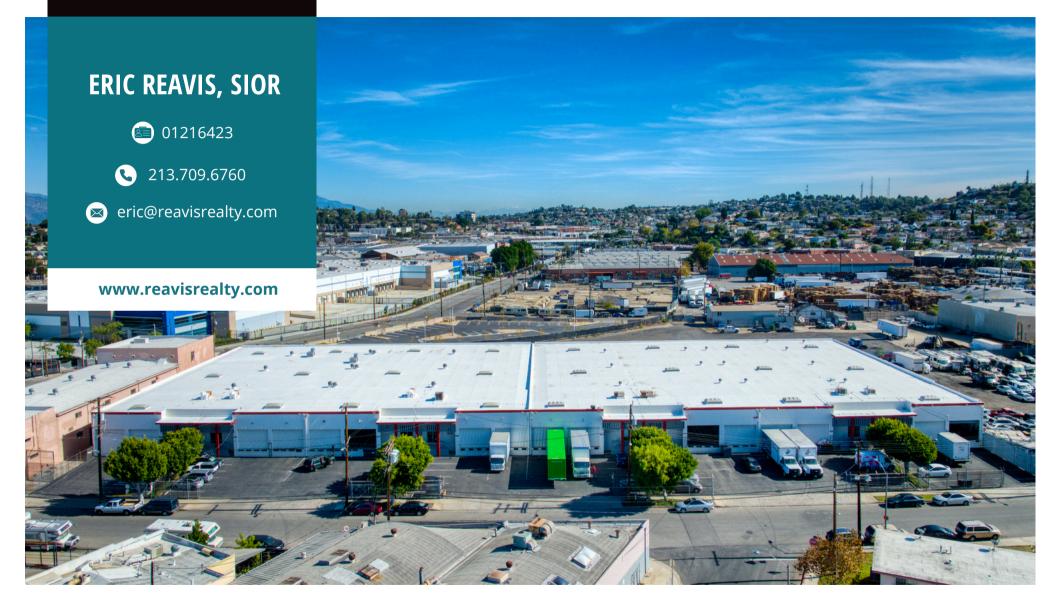

**Property** Highlights

10,783 SF **AVAILABLE SF** 

# O2 Specs

| BUILLDING SIZE     | 10,783 SF                             |
|--------------------|---------------------------------------|
| LAND SIZE          | POL                                   |
| OFFICE SIZE        | 1,800 SF                              |
| DOCK HIGH POSITION | NS 4                                  |
| FENCED PARKING     | 6                                     |
| FIRE SPRINKLERS    | YES                                   |
| LIGHTING           | LED                                   |
| SKYLIGHTS          | YES                                   |
| ELECTRICAL SERVICE | 100A, 120/208V, 3-Ph + 60A, 240V, 3Ph |
| CONSTRUCTION       | CONCRETE TILT-UP                      |
| ZONING             | M2 LC                                 |
| OCCUPANCY          | Now                                   |
| LEASE RATE         | \$1.29 PSF, INDUSTRIAL GROSS          |
| CURRENT CAM        | \$0.04 PSF                            |