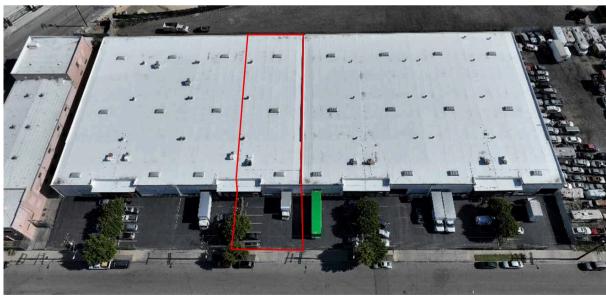

# O2 Specs

| BUILLDING SIZE     | 10,783 SF                             |
|--------------------|---------------------------------------|
| LAND SIZE          | POL                                   |
| OFFICE SIZE        | 1,800 SF                              |
| DOCK HIGH POSITION | NS 4                                  |
| FENCED PARKING     | 6                                     |
| FIRE SPRINKLERS    | YES                                   |
| LIGHTING           | LED                                   |
| SKYLIGHTS          | YES                                   |
| ELECTRICAL SERVICE | 100A, 120/208V, 3-Ph + 60A, 240V, 3Ph |
| CONSTRUCTION       | CONCRETE TILT-UP                      |
| ZONING             | M2 LC                                 |
| OCCUPANCY          | Now                                   |
| LEASE RATE         | \$1.29 PSF, INDUSTRIAL GROSS          |
| CURRENT CAM        | \$0.04 PSF                            |