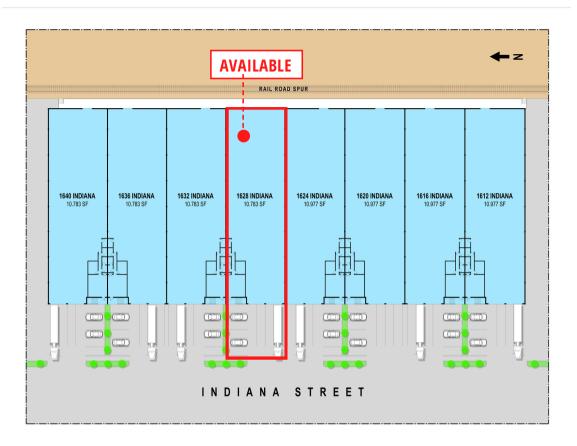

**Property** Highlights

10,783 SF **AVAILABLE SF** 

# **4 DOCK HIGH SPOTS**

**EASY CONTAINER & TRAILER ACCESS** 

# O2 Specs

| BUILLDING SIZE     | 10,783 SF                             |
|--------------------|---------------------------------------|
| LAND SIZE          | POL                                   |
| OFFICE SIZE        | 1,800 SF                              |
| DOCK HIGH POSITION | NS 4                                  |
| FENCED PARKING     | 6                                     |
| FIRE SPRINKLERS    | YES                                   |
| LIGHTING           | LED                                   |
| SKYLIGHTS          | YES                                   |
| ELECTRICAL SERVICE | 100A, 120/208V, 3-Ph + 60A, 240V, 3Ph |
| CONSTRUCTION       | CONCRETE TILT-UP                      |
| ZONING             | M2 LC                                 |
| OCCUPANCY          | Now                                   |
| LEASE RATE         | \$1.29 PSF, INDUSTRIAL GROSS          |
| CURRENT CAM        | \$0.04 PSF                            |