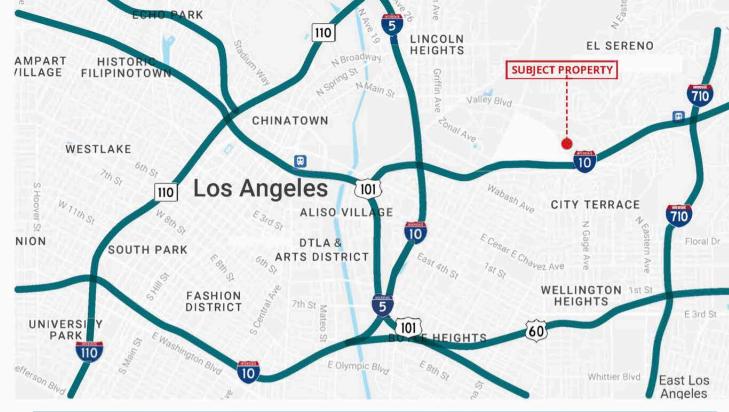

03 Location **Highlights** 

**IMMEDIATE ACCESS TO** (10), (710), (5) & (101) FREEWAYS

QUICK & EASY ACCESS TO DTLA

STRATEGIC CENTRAL LOCATION WITH UNPARALELLED FWY ACCESS TO SERVE WESTSIDE, SOUTHBAY & **SAN FERNANDO VALLEY MARKETS** 

# **FREEWAY ACCESS**

IMMEDIATE ACCESS TO

(10). (710), (5) & (101) FWYS

This information supplied herein is from sources we deem reliable. It is provided without any representation, warranty or guarantee, expressed or implied as to its accuracy. A prospective buyer or tenant should conduct an independent investigation and verification of all matters deemed to be material.