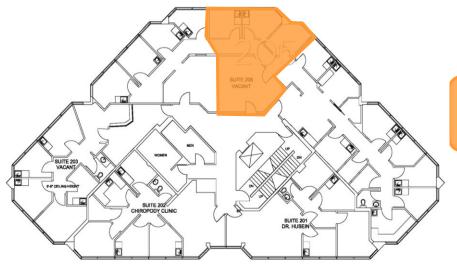

# ADDRESS: 99 NORTHFIELD DRIVE EAST, WATERLOO

#### **AVAILABLE SPACE:**

UNIT #205: 732 SQ. FT.

UNIT #301: 695 SQ. FT.

BASE LEASE RATE: \$11.95/SQ. FT. NET

**TMI AMOUNT:** \$15.10/SQ. FT.

ZONING: C-2

PARKING: ONSITE: AMPLE

**COMMENTS:** 

Well situated office building located on busy Northfield Drive, in close proximity to many nearby amenities, on GRT route and close to highway #85. The building is equipped with fiber and CAM includes all utilities. Great opportunity for medical, financial, technology, engineering or consulting businesses. Landlord is prepared to provide financial incentives to qualified tenants.

























### SECOND FLOOR



SUITE 205 : 732 SF

NIEW FLOORPLAN

## THIRD FLOOR



SUITE 301: 695 SF

NIEW FLOORPLAN

CHAD RITZER

Sales Representative 519.743.5211 x 3033 | critzer@coldwellbankerpbr.com



### CONTACT FOR MORE INFORMATION

#### **Chad Ritzer**

Sales Representative

Coldwell Banker Commercial Peter Benninger Realty, Brokerage 508 Riverbend Drive, Kitchener, ON. N2K 3S2

T: 519 743 5211 | C: 519 589 6062

F: 519 743 8009

critzer@coldwellbankerpbr.com www.coldwellbankercommercial.ca



©2020 Coldwell Banker. All Rights Reserved. Coldwell Banker and the Coldwell Banker Commercial logos are trademarks of Coldwell Banker Real Estate LLC. The Coldwell Banker® System is comprised of company owned offices which are owned by a subsidiary of Realogy Brokerage Group LLC and franchised offices which are indep