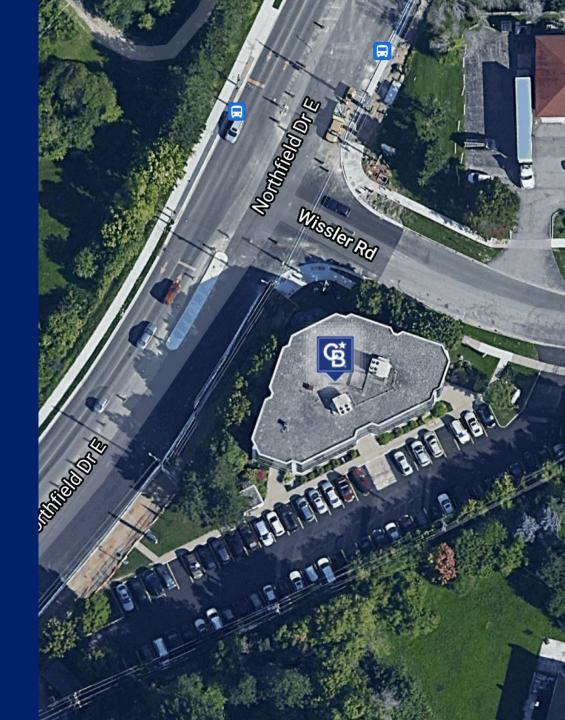

# ADDRESS: 99 NORTHFIELD DRIVE EAST, WATERLOO

Well situated office building located on busy Northfield Drive, in close proximity to many nearby amenities, on GRT route and close to highway #85. The building is equipped with fiber and CAM includes all utilities. Great opportunity for medical, financial, technology, engineering or consulting businesses. Landlord is prepared to provide financial incentives to qualified tenants.