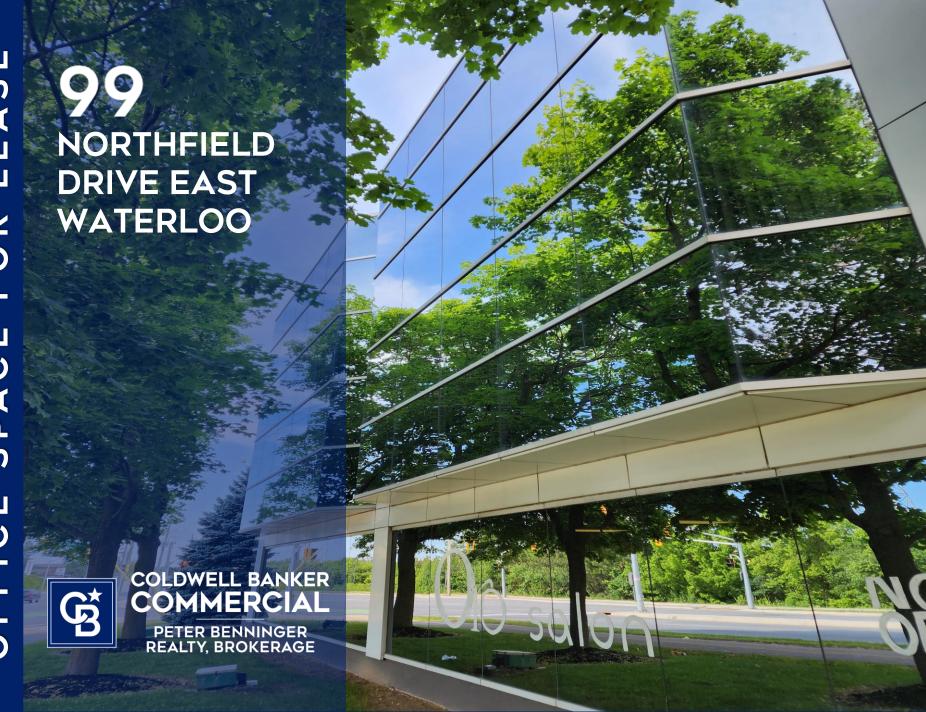

# ADDRESS: 99 NORTHFIELD DRIVE EAST, WATERLOO

Well situated office building located on busy Northfield Drive, in close proximity to many nearby amenities, on GRT route and close to highway #85. The building is equipped with fiber and CAM includes all utilities. Great opportunity for medical, financial, technology, engineering or consulting businesses. Landlord is prepared to provide financial incentives to qualified tenants.