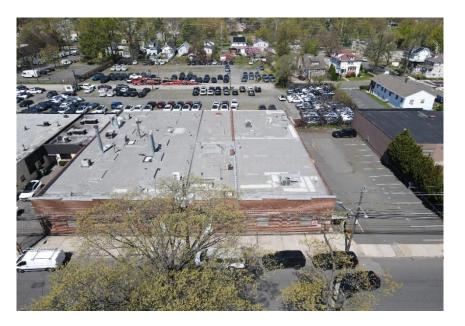

## 210 S. VAN BRUNT ST // ENGLEWOOD, NJ

Team Resources, as exclusive agent, is pleased to present this 15,900 +/- sf industrial property for lease, with sale possible. Zoned RIM (Research, Industrial & Medical).

**Property Description** 

**Building:** 

Acreage:

Taxes / CAM:

Occupancy:

**Overview:** This property is equipped with air-conditioning, is fully sprinklered and zoned in the Research, Industry & Medical sector. Ideal for warehouse, distribution and flex uses. Convenient and quick access to Routes 4, I-95 and I-80. Just moments away from the GW Bridge. Owner will consider sale.

15,900 +/- sq. ft.

(Will consider sale)

**Immediate** 

Approx. \$2.04 / \$1.00 per sq. ft.

0.44 acres