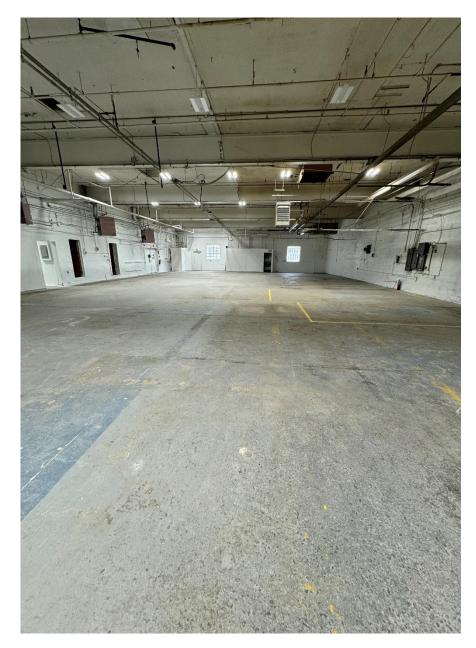

**Property Description** 

**Building:** 

Acreage:

Taxes / CAM:

Occupancy:

**Overview:** This property is equipped with air-conditioning, is fully sprinklered and zoned in the Research, Industry & Medical sector. Ideal for warehouse, distribution and flex uses. Convenient and quick access to Routes 4, I-95 and I-80. Just moments away from the GW Bridge. Owner will consider sale.