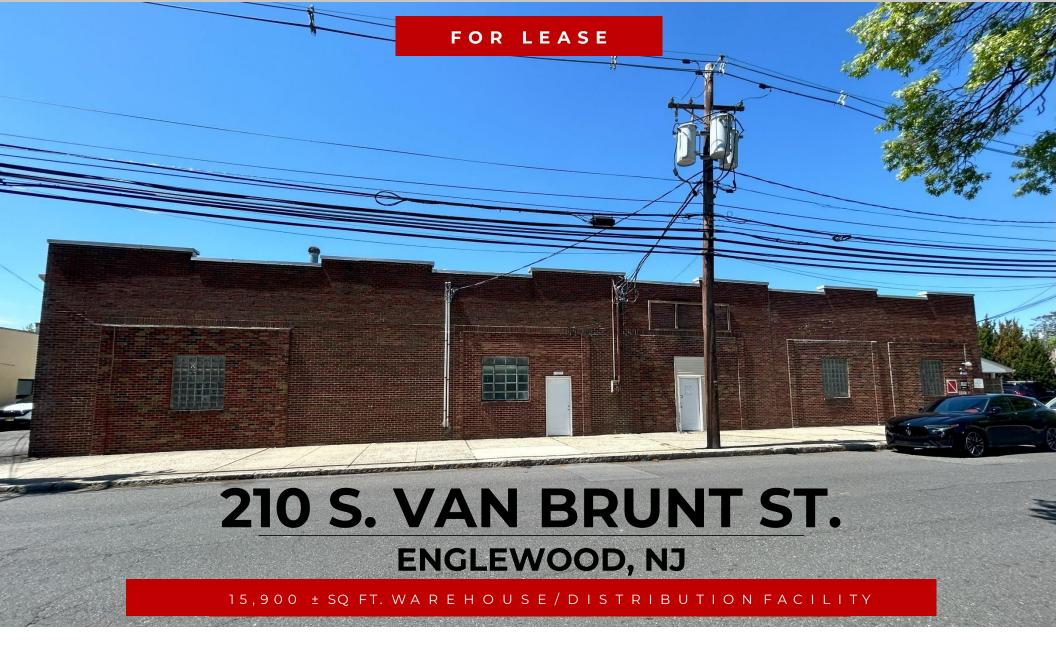

## 210 S. VAN BRUNT ST // ENGLEWOOD, NJ

Team Resources, as exclusive agent, is pleased to present this 15,900 +/- sf industrial property for lease, with sale possible. Zoned RIM (Research, Industrial & Medical).