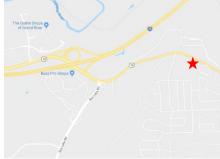

## 5 +/- Commercial Acres 7231 Parkway Drive (Hwy 78) Leeds, Al

\$99,000

Leeds, Al 35094

## PROPERTY DETAILS

- All utilities available
- Leeds B-2 zoning
- Property has 220 ft frontage on Al Hwy 78, and also stub street access from Katherine Street.
- Great development potential and excellent visibility, along the Hwy 78 development corridor.
- Property is across from the new Leeds High School