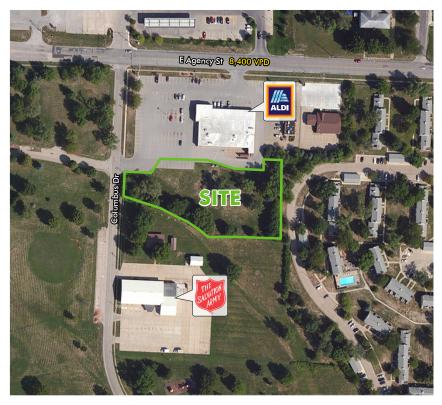

#### ±1.64 ACRES AVAILABLE

- Price: \$125,000

- Adjacent to Aldi

Surrounded by big-box retailers including: Walmart, The Salvation Army,
Goodwill, Hobby Lobby, Staples, HyVee, and Kohl's

- Zoning: C1

- PIN: 11-31-376-011 & 11-31-376-012

#### MICRO AERIAL

NORTH 📥