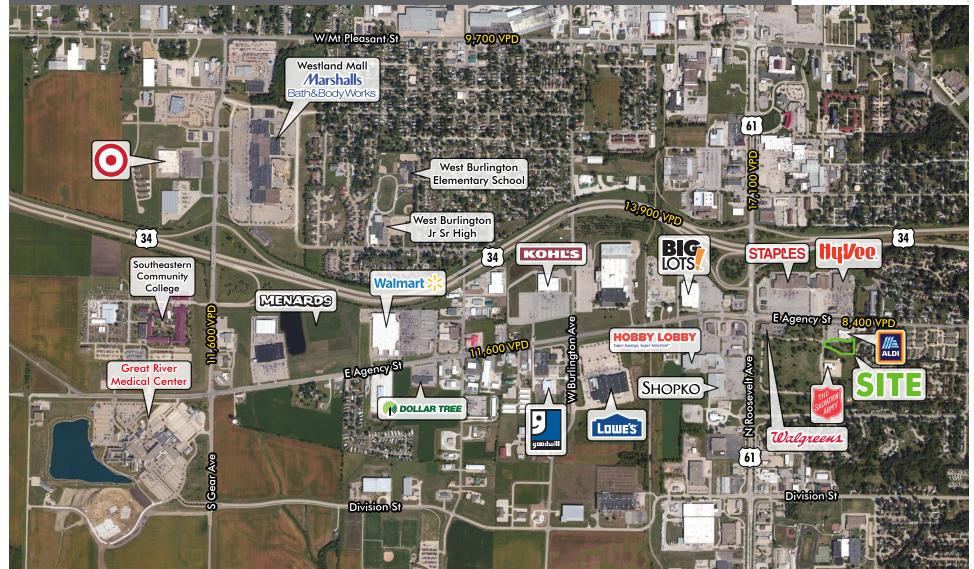

#### ±1.64 ACRES AVAILABLE

- Price: \$125,000

- Adjacent to Aldi

Surrounded by big-box retailers including: Walmart, The Salvation Army,
Goodwill, Hobby Lobby, Staples, HyVee, and Kohl's

- Zoning: C1

- PIN: 11-31-376-011 & 11-31-376-012