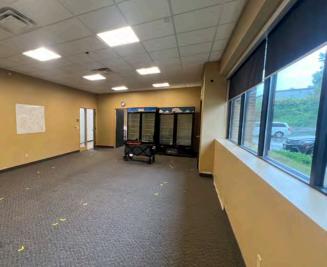

# 1,071 SF of Office Space for Sublease

Great opportunity to occupy a 1,071 SF office in Guelph. The unit features an open concept work environment, in-suite kitchenette and ample parking.

Within close proximity to HWY 6 and 7, restaurants and many other amenities. Offering immediate occupancy and short-term rental options in a professionally managed building.