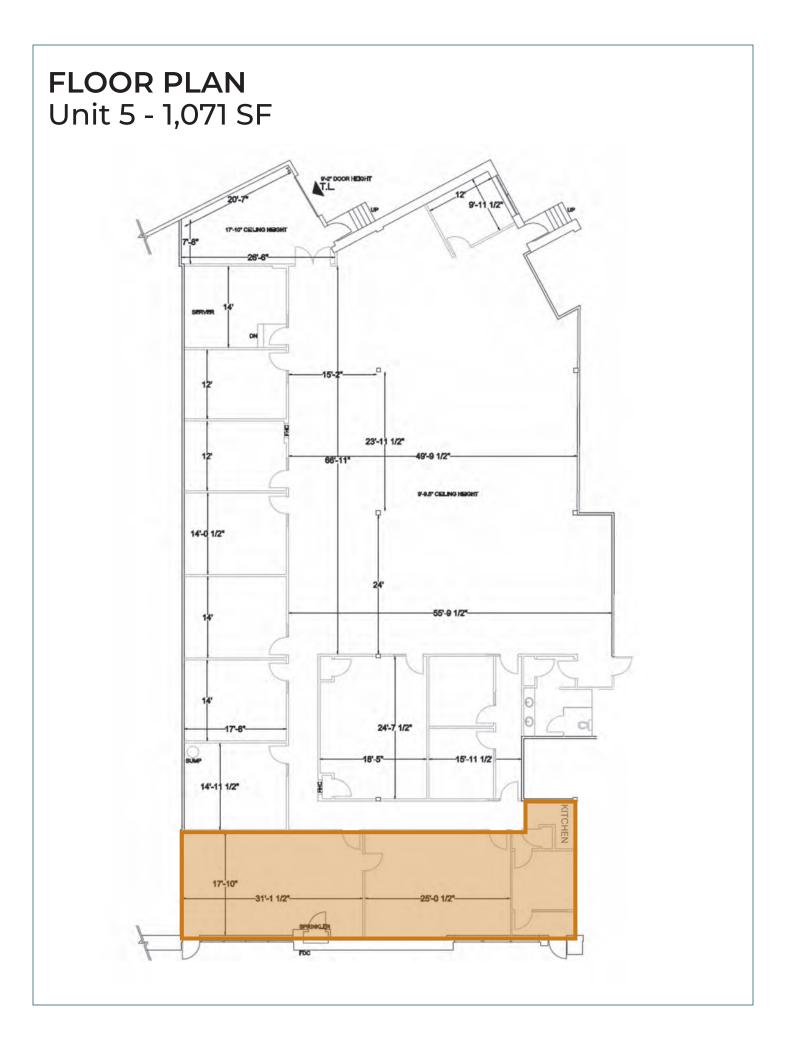

# 1,071 SF of Office Space for Sublease

Great opportunity to occupy a 1,071 SF office in Guelph. The unit features an open concept work environment, in-suite kitchenette and ample parking.

Within close proximity to HWY 6 and 7, restaurants and many other amenities. Offering immediate occupancy and short-term rental options in a professionally managed building.

## TOTAL BUILDING AREA | 1,071 SF

**NET RENT** | \$15.00 / SF Gross

**ZONING** | B