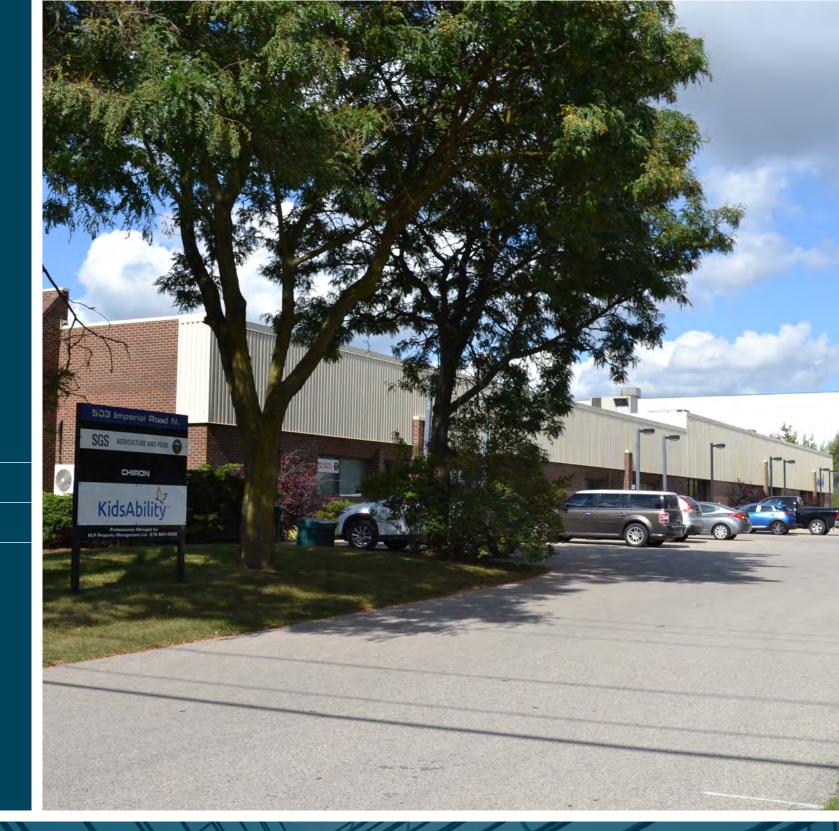

# FOR SUBLEASE

1,071 SF of Office Space Available in Guelph

R

# 1,071 SF of Office Space for Sublease

Great opportunity to occupy a 1,071 SF office in Guelph. The unit features an open concept work environment, in-suite kitchenette and ample parking.

Within close proximity to HWY 6 and 7, restaurants and many other amenities. Offering immediate occupancy and short-term rental options in a professionally managed building.