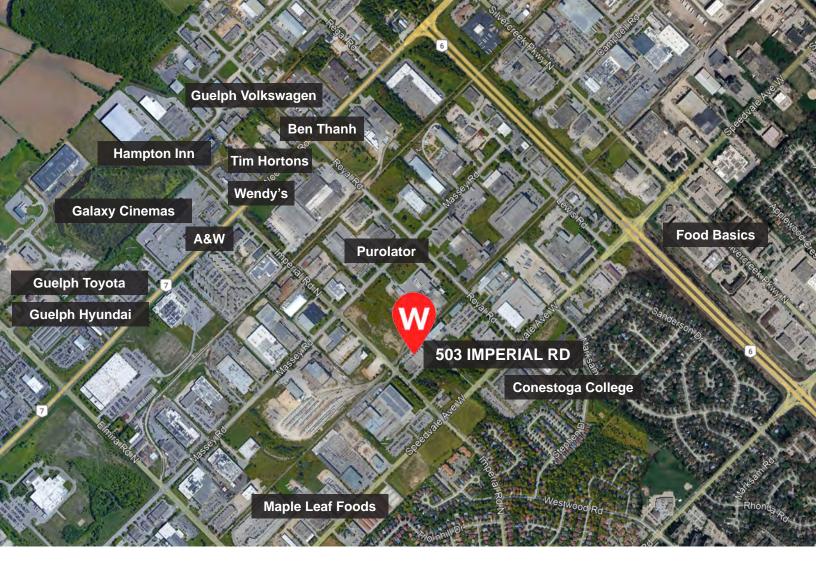

# 1,071 SF of Office Space for Sublease

Great opportunity to occupy a 1,071 SF office in Guelph. The unit features an open concept work environment, in-suite kitchenette and ample parking.

Within close proximity to HWY 6 and 7, restaurants and many other amenities. Offering immediate occupancy and short-term rental options in a professionally managed building.