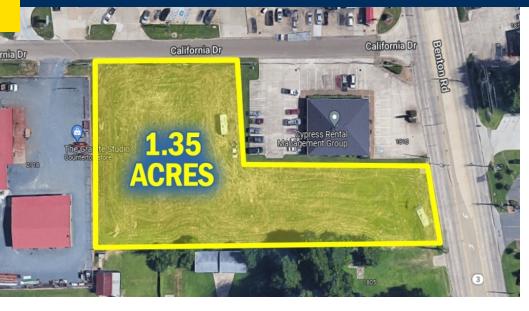

### **Offering Summary**

| Sale Price: | \$689,990       |
|-------------|-----------------|
| Lot Size:   | 1.35 Acres      |
| Zoning:     | B-3             |
| Market:     | LA-Bossier City |
| Tax ID/APN: | S182 0031A      |

#### **Property Overview**

The subject is located right off Benton Rd., Bossier City's 2nd most trafficked street. It includes 1.35 acres of vacant land, ideal for commercial development. It's accessible via Benton Rd and California Dr. The immediate surrounding area includes The Granite Studio on the west side of the property, and Cypress Rental Management Group, directly above the northeast corner of the parcel, fronting Benton Rd. It's situated south of California Plaza, a busy strip center comprised of restaurants, businesses, and offices. Both I-220 and I-20 are located less than two miles from the subject.