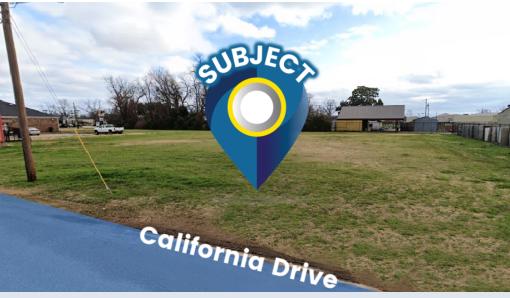

#### **Property Overview**

The subject is located right off Benton Rd., Bossier City's 2nd most trafficked street. It includes 1.35 acres of vacant land, ideal for commercial development. It's accessible via Benton Rd and California Dr. The immediate surrounding area includes The Granite Studio on the west side of the property, and Cypress Rental Management Group, directly above the northeast corner of the parcel, fronting Benton Rd. It's situated south of California Plaza, a busy strip center comprised of restaurants, businesses, and offices. Both I-220 and I-20 are located less than two miles from the subject.