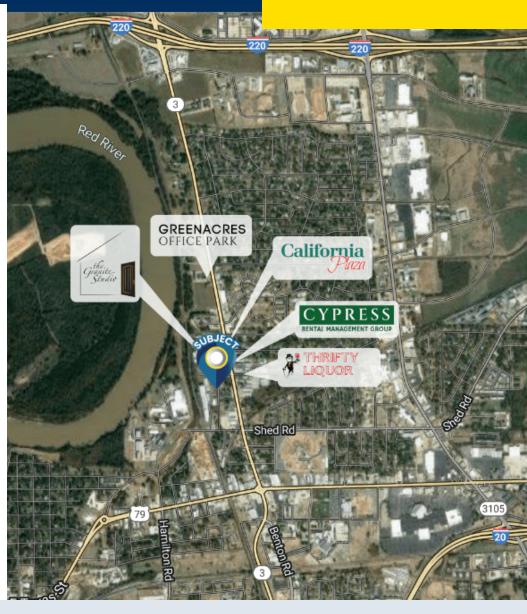

#### **Property Overview**

The subject is located right off Benton Rd., Bossier City's 2nd most trafficked street. It includes 1.35 acres of vacant land, ideal for commercial development. It's accessible via Benton Rd and California Dr. The immediate surrounding area includes The Granite Studio on the west side of the property, and Cypress Rental Management Group, directly above the northeast corner of the parcel, fronting Benton Rd. It's situated south of California Plaza, a busy strip center comprised of restaurants, businesses, and offices. Both I-220 and I-20 are located less than two miles from the subject.