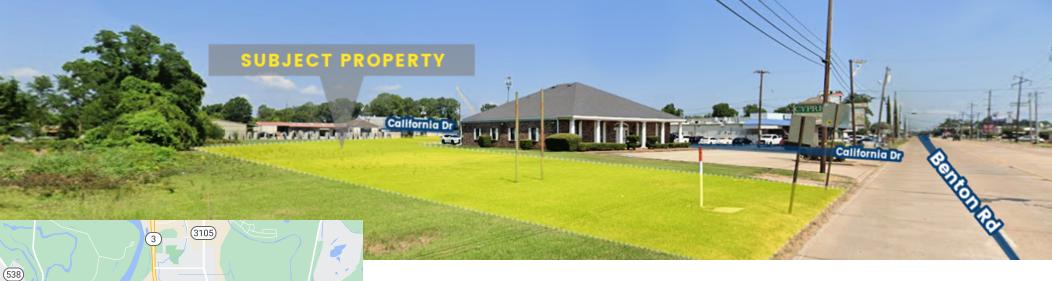

#### **Property Overview**

The subject is located right off Benton Rd., Bossier City's 2nd most trafficked street. It includes 1.35 acres of vacant land, ideal for commercial development. It's accessible via Benton Rd and California Dr. The immediate surrounding area includes The Granite Studio on the west side of the property, and Cypress Rental Management Group, directly above the northeast corner of the parcel, fronting Benton Rd. It's situated south of California Plaza, a busy strip center comprised of restaurants, businesses, and offices. Both I-220 and I-20 are located less than two miles from the subject.