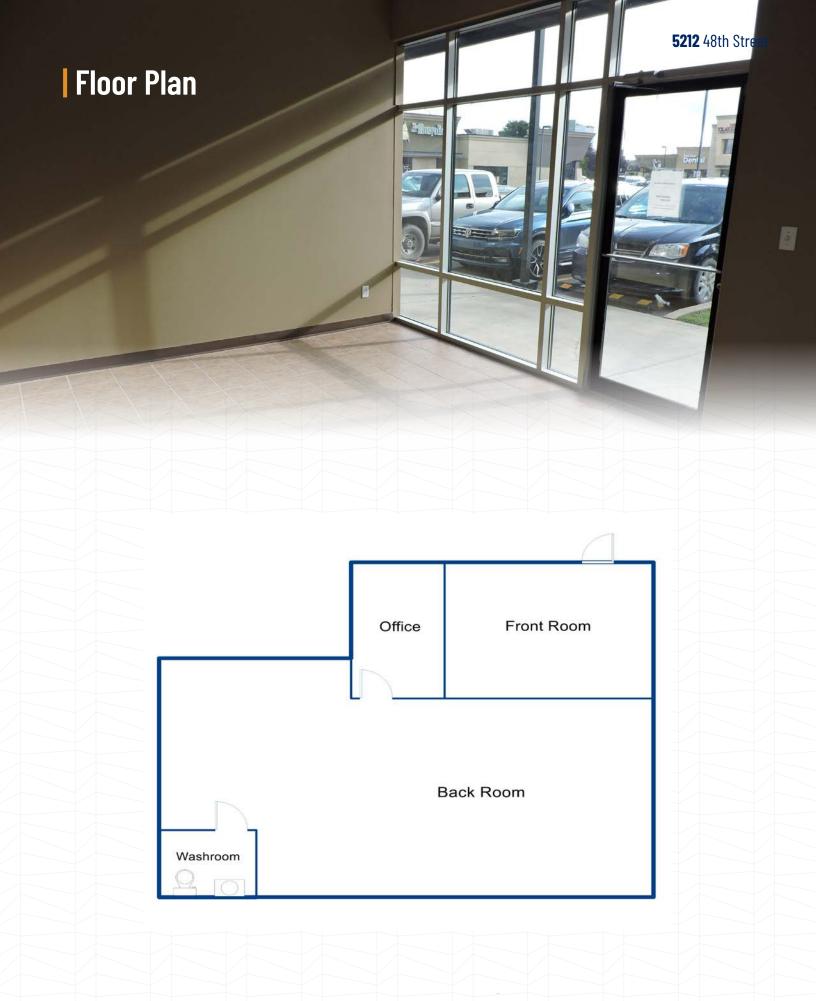

### **About the Property**

This 1,082 SF retail space, situated on the main floor within the bustling Heritage Village in downtown Red Deer, is now available for lease. The layout includes a spacious open retail area, a dedicated office, and a large open room at the rear, catering to a variety of business needs.

#### **UNIT SIZE**

1,082 SF