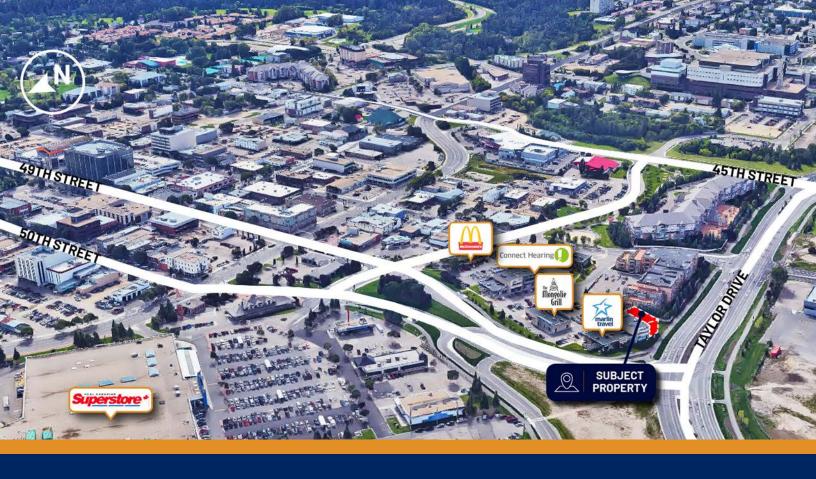

Immediate possession is available, ensuring your business can quickly become a part of this vibrant community.

Heritage Village is home to a diverse mix of neighboring businesses such as Heritage Village Chiropractic, Marlin Travel, Peony Nails, Heritage Family Dental, Red Deer Goldsmith, and Connect Hearing, providing a steady flow of potential customers.

#### LOCATION

Downtown