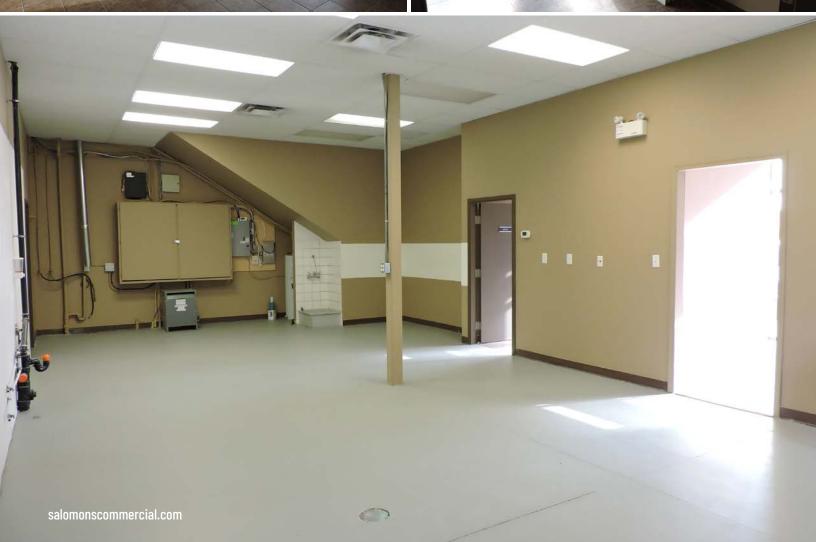

### **About the Property**

This 1,082 SF retail space, situated on the main floor within the bustling Heritage Village in downtown Red Deer, is now available for lease. The layout includes a spacious open retail area, a dedicated office, and a large open room at the rear, catering to a variety of business needs.