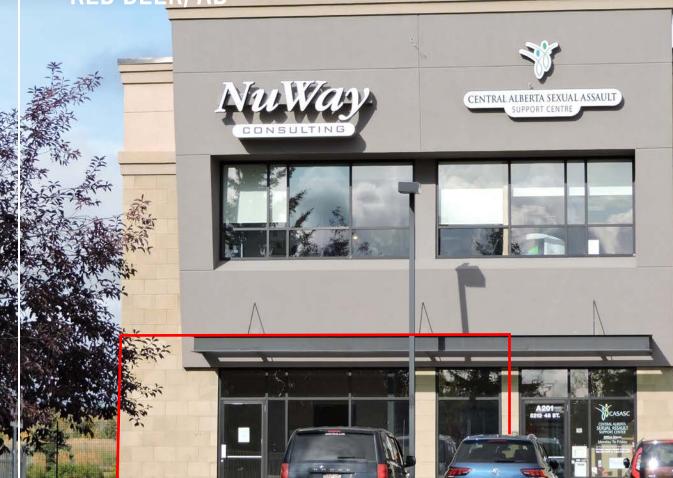

### **About the Property**

This 1,082 SF retail space, situated on the main floor within the bustling Heritage Village in downtown Red Deer, is now available for lease. The layout includes a spacious open retail area, a dedicated office, and a large open room at the rear, catering to a variety of business needs.

Immediate possession is available, ensuring your business can quickly become a part of this vibrant community.

Heritage Village is home to a diverse mix of neighboring businesses such as Heritage Village Chiropractic, Marlin Travel, Peony Nails, Heritage Family Dental, Red Deer Goldsmith, and Connect Hearing, providing a steady flow of potential customers.