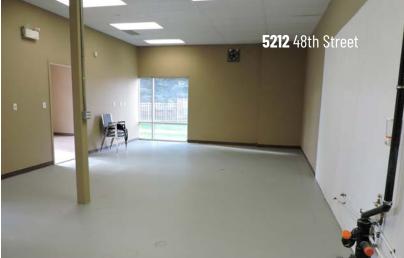

### **About the Property**

This 1,082 SF retail space, situated on the main floor within the bustling Heritage Village in downtown Red Deer, is now available for lease. The layout includes a spacious open retail area, a dedicated office, and a large open room at the rear, catering to a variety of business needs.