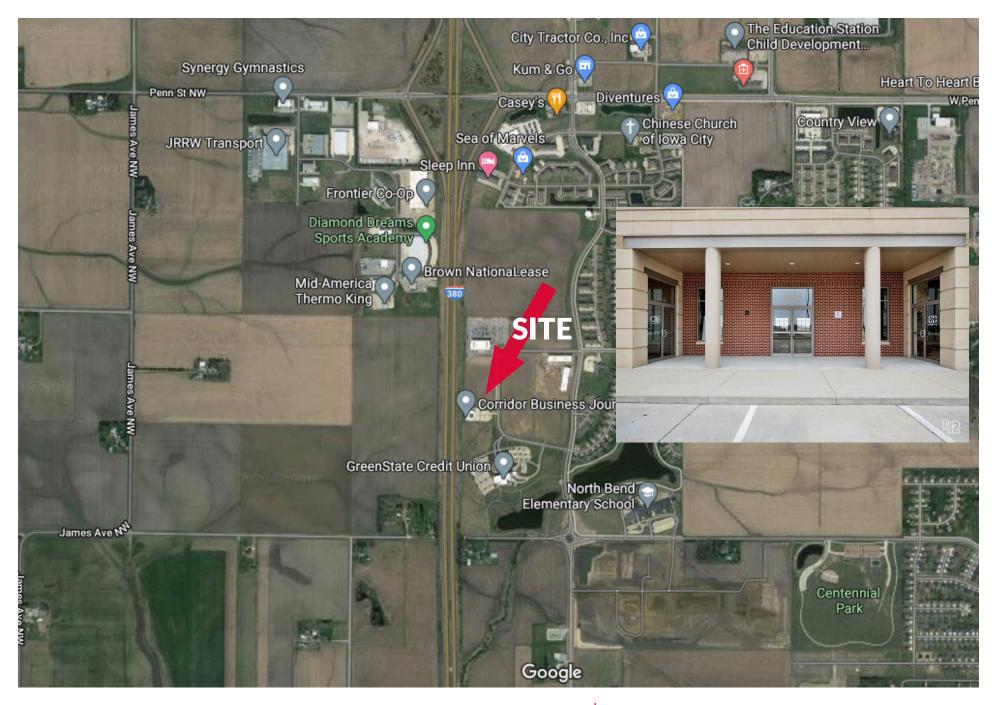

## MEDICAL/OFFICE SUITE FOR LEASE OFF I-380

2345 Landon Road // North Liberty, IA 52317

Between 2,500 SF to 8,000 SF available in this suite with freeway visibility. Between Corridor Business Journal and Corridor Dental on Landon Road. The space will be delivered as a white envelope with an aggressive tenant improvement allowance, dependent upon the quality of the tenant and the lease terms. The business park houses the University of Iowa Credit Union HQ, the new GEICO building and more. There is a a traffic count of 50,000 cars per day on I-380 and easily accessible on Landon off Penn to the north and Forevergreen on the south. Prominent Pylon signage is available.