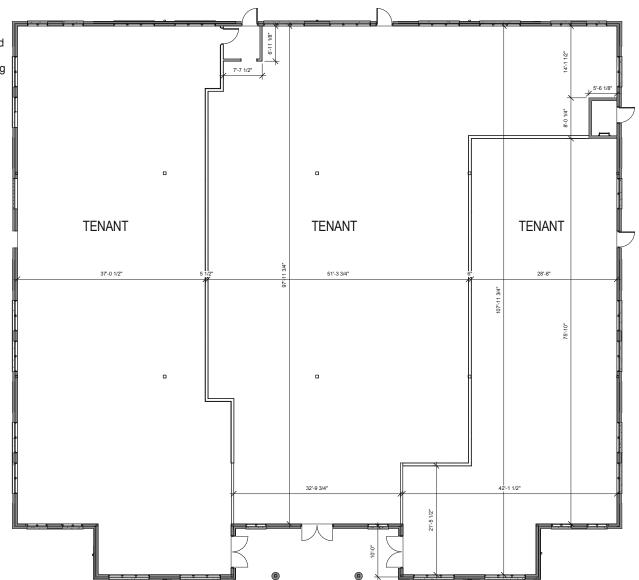

BRIAN ROSTECK, REALTOR® 319.350.8450 brianrosteck@skogman.com

\*The middle suite is 5,300 SF of space and can be divisible as small as 2,500 SF.
The tenant in unit 1will move their demising wall if a tenant requires more SF up to approximately 8,000 SF.