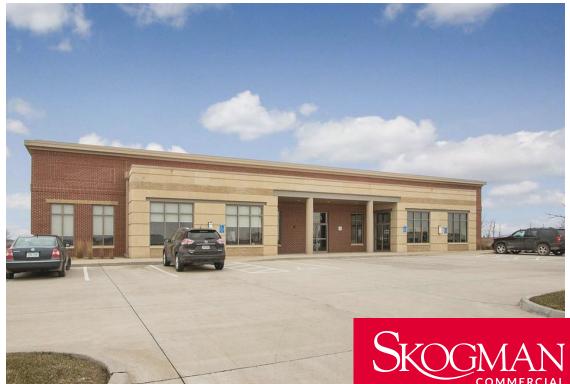

## MEDICAL/OFFICE SUITE FOR LEASE OFF I-380

2345 Landon Road // North Liberty, IA 52317

Between 2,500 SF to 8,000 SF available in this suite with freeway visibility. Between Corridor Business Journal and Corridor Dental on Landon Road. The space will be delivered as a white envelope with an aggressive tenant improvement allowance, dependent upon the quality of the tenant and the lease terms. The business park houses the University of Iowa Credit Union HQ, the new GEICO building and more. There is a a traffic count of 50,000 cars per day on I-380 and easily accessible on Landon off Penn to the north and Forevergreen on the south. Prominent Pylon signage is available.