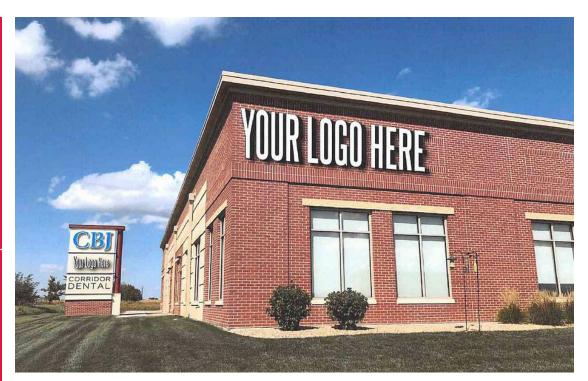

## MEDICAL/OFFICE SUITE FOR LEASE OFF I-380

2345 Landon Road // North Liberty, IA 52317

Between 2,500 SF to 8,000 SF available in this suite with freeway visibility. Between Corridor Business Journal and Corridor Dental on Landon Road. The space will be delivered as a white envelope with an aggressive tenant improvement allowance, dependent upon the quality of the tenant and the lease terms. The business park houses the University of Iowa Credit Union HQ, the new GEICO building and more. There is a a traffic count of 50,000 cars per day on I-380 and easily accessible on Landon off Penn to the north and Forevergreen on the south. Prominent Pylon signage is available.