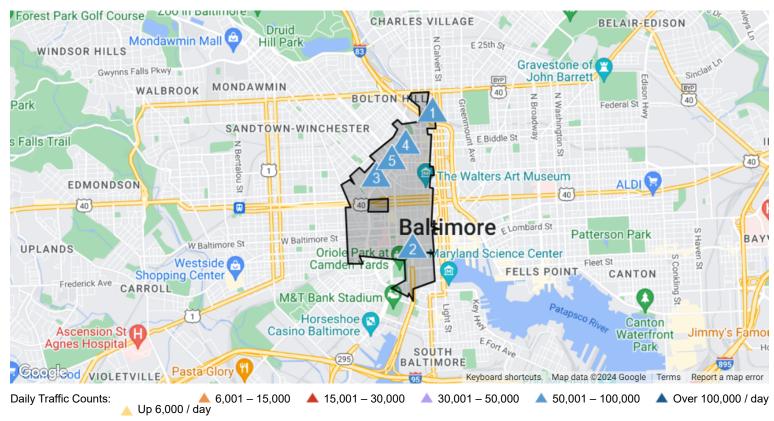

#### **Traffic Counts**

| <b>A</b>                                                                  | 2                                                                                     | 3                                                                                                                    | 4                                                                                                  | 5                                                                                                  |
|---------------------------------------------------------------------------|---------------------------------------------------------------------------------------|----------------------------------------------------------------------------------------------------------------------|----------------------------------------------------------------------------------------------------|----------------------------------------------------------------------------------------------------|
| 93,077                                                                    | 59,794                                                                                | 58,844                                                                                                               | 53,487                                                                                             | 53,487                                                                                             |
| 2023 Est. daily traffic counts                                            | 2023 Est. daily traffic counts                                                        | 2023 Est. daily traffic counts                                                                                       | 2023 Est. daily traffic counts                                                                     | 2023 Est. daily traffic counts                                                                     |
| Street: I 83<br>Cross: Saint Paul St<br>Cross Dir: SE<br>Dist: 0.04 miles | Street: South Howard Street<br>Cross: W Camden St<br>Cross Dir: S<br>Dist: 0.02 miles | Street: North Martin Luther<br>King Junior Boulevard<br>Cross: Pennsylvania Ave<br>Cross Dir: NE<br>Dist: 0.01 miles | Street: N Martin Luther King<br>Jr Blvd<br>Cross: N Howard St<br>Cross Dir: NE<br>Dist: 0.02 miles | Street: N Martin Luther King<br>Jr Blvd<br>Cross: McCulloh St<br>Cross Dir: SW<br>Dist: 0.01 miles |
| Historical counts                                                         | Historical counts                                                                     | Historical counts                                                                                                    | Historical counts                                                                                  | Historical counts                                                                                  |
| YearCountType2020100093,713AADT                                           | Year         Count         Type           2017         ▲         60,381         AADT  | Year         Count         Type           2017 <b>▲</b> 59,422         AADT                                          | Year         Count         Type           2012         ▲         54,050         AADT               | YearCountType2012 <b>▲</b> 54,050AADT                                                              |
|                                                                           |                                                                                       |                                                                                                                      |                                                                                                    |                                                                                                    |
|                                                                           |                                                                                       |                                                                                                                      |                                                                                                    |                                                                                                    |
|                                                                           |                                                                                       |                                                                                                                      |                                                                                                    |                                                                                                    |
|                                                                           |                                                                                       |                                                                                                                      |                                                                                                    |                                                                                                    |

NOTE: Daily Traffic Counts are a mixture of actual and Estimates (\*)