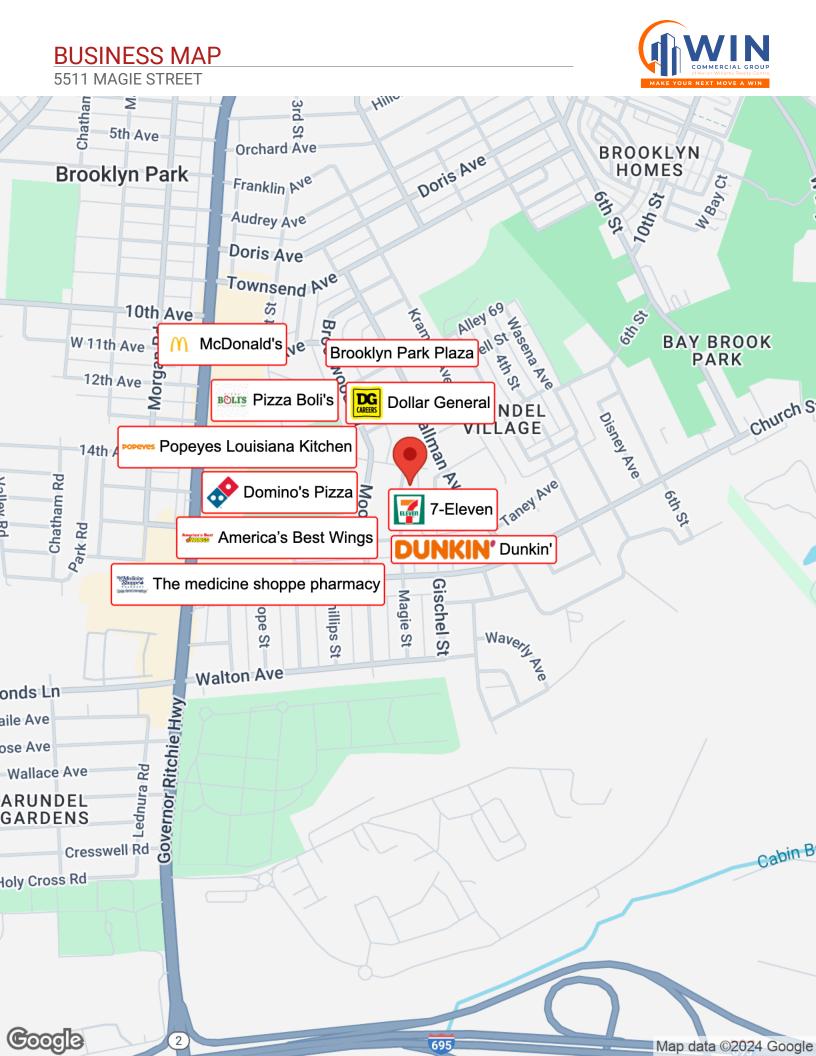

#### IDEAL CONTRACTORS LOT AND OFFICE FOR SALE

5511 MAGIE STREET

| OFFERING SUMMARY |                                                              | PROPERTY OVERVIEW                                                                                                                                                                                                                                                                              |  |  |  |
|------------------|--------------------------------------------------------------|------------------------------------------------------------------------------------------------------------------------------------------------------------------------------------------------------------------------------------------------------------------------------------------------|--|--|--|
| PRICE:           | \$818,000                                                    | <ul> <li>1,600 SF office space with private offices, conference room, and kitchenette</li> <li>2,000 SF connected warehouse featuring a garage door</li> </ul>                                                                                                                                 |  |  |  |
| TAXES:           | \$4,710                                                      | <ul> <li>2,600 SF standalone warehouse with a sliding door</li> <li>Secured parking plus additional street parking</li> <li>Zoned non-conforming</li> <li>Convenient location, just 1.5 miles from Curtis Bay, with easy access to I-95, I-97, I-895, and Route 2 (Ritchie Highway)</li> </ul> |  |  |  |
| OFFICE SF:       | 1,600 SF                                                     |                                                                                                                                                                                                                                                                                                |  |  |  |
| WAREHOUSE SF:    | Attached warehouse: 2,000 SF<br>Detached warehouse: 2,600 SF | Brooklyn Park BROOKLYN<br>HOMES                                                                                                                                                                                                                                                                |  |  |  |
| TOTAL LOT SIZE:  | .79 AC                                                       | CURTIS BA<br>Church St                                                                                                                                                                                                                                                                         |  |  |  |
| YEAR BUILT:      | 1955                                                         | Charlen of<br>Cooclements<br>Map data ©2024 Google                                                                                                                                                                                                                                             |  |  |  |