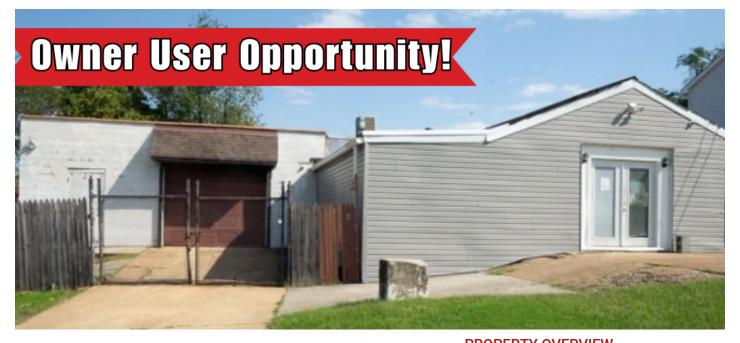

# Ideal Contractors Lot and Office for Sale

2,600 SF Detached Warehouse 2,000 SF Attached Warehouse

Office

gated fence

#### IDEAL CONTRACTORS LOT AND OFFICE FOR SALE

5511 MAGIE STREET

| OFFERING SUMMARY |                                                              | PROPERTY OVERVIEW                                                                                                                                                                                                                                                                              |  |  |  |
|------------------|--------------------------------------------------------------|------------------------------------------------------------------------------------------------------------------------------------------------------------------------------------------------------------------------------------------------------------------------------------------------|--|--|--|
| PRICE:           | \$818,000                                                    | <ul> <li>1,600 SF office space with private offices, conference room, and kitchenette</li> <li>2,000 SF connected warehouse featuring a garage door</li> </ul>                                                                                                                                 |  |  |  |
| TAXES:           | \$4,710                                                      | <ul> <li>2,600 SF standalone warehouse with a sliding door</li> <li>Secured parking plus additional street parking</li> <li>Zoned non-conforming</li> <li>Convenient location, just 1.5 miles from Curtis Bay, with easy access to I-95, I-97, I-895, and Route 2 (Ritchie Highway)</li> </ul> |  |  |  |
| OFFICE SF:       | 1,600 SF                                                     |                                                                                                                                                                                                                                                                                                |  |  |  |
| WAREHOUSE SF:    | Attached warehouse: 2,000 SF<br>Detached warehouse: 2,600 SF | Brooklyn Park BROOKLYN<br>HOMES                                                                                                                                                                                                                                                                |  |  |  |
| TOTAL LOT SIZE:  | .79 AC                                                       | CURTIS BA<br>Church St                                                                                                                                                                                                                                                                         |  |  |  |
| YEAR BUILT:      | 1955                                                         | Charlen of<br>Cooclements<br>Map data ©2024 Google                                                                                                                                                                                                                                             |  |  |  |