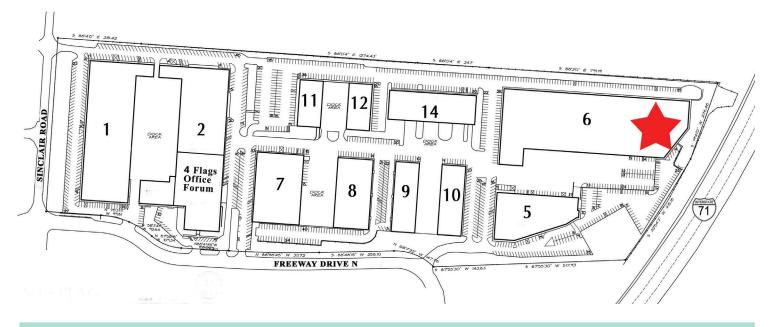

#### FOR LEASE 1030 Freeway Dr. N. Freeway Business Park Columbus, OH 43229

# FOR LEASE 1030 Freeway Dr. N. Freeway Business Park

Columbus, OH 43229

#### FOR LEASE

1030 Freeway Dr. N.

Freeway Business Park Columbus, OH 43229

The Information contained herein has been obtained from sources we deem to be reliable. We have no reason to doubt its accuracy, however we cannot guarantee it. The information such as, but not limited to price and availability are subject to change without notice.