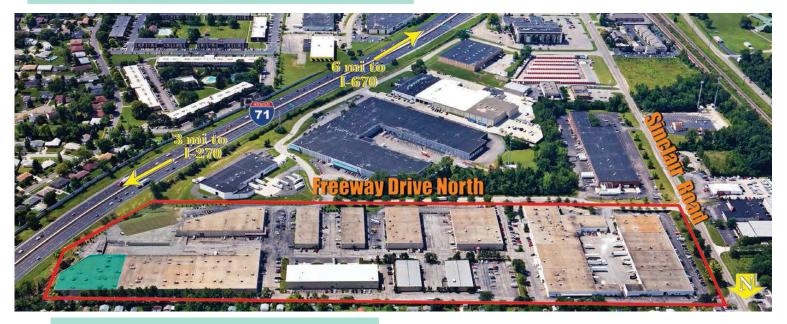

## FEATURES

- > Three (3) Drive-In Doors with Electric Operators: (2) 18'x14' & (1) 14'x14'
- > Three (3) Dock Doors with Shelters and EOD Levelers
- > Power: 1600A 277/480V
- > Fenced and Gated Yard
- > COTA Bus Stop
- > 60 Car Parking
- > Onsite Property Management
- > Building Signage Facing I-71 (+/- 118,000 Cars per Day)
- > One (1) Mile to Morse Rd/ I-71

## LOCATION

> Located in Freeway Business Park which is between Morse Road and SR 161/ I-71 Interchanges off of Sinclair Road

> 15 minutes to John Glenn International Airport, CBD and Ohio State University