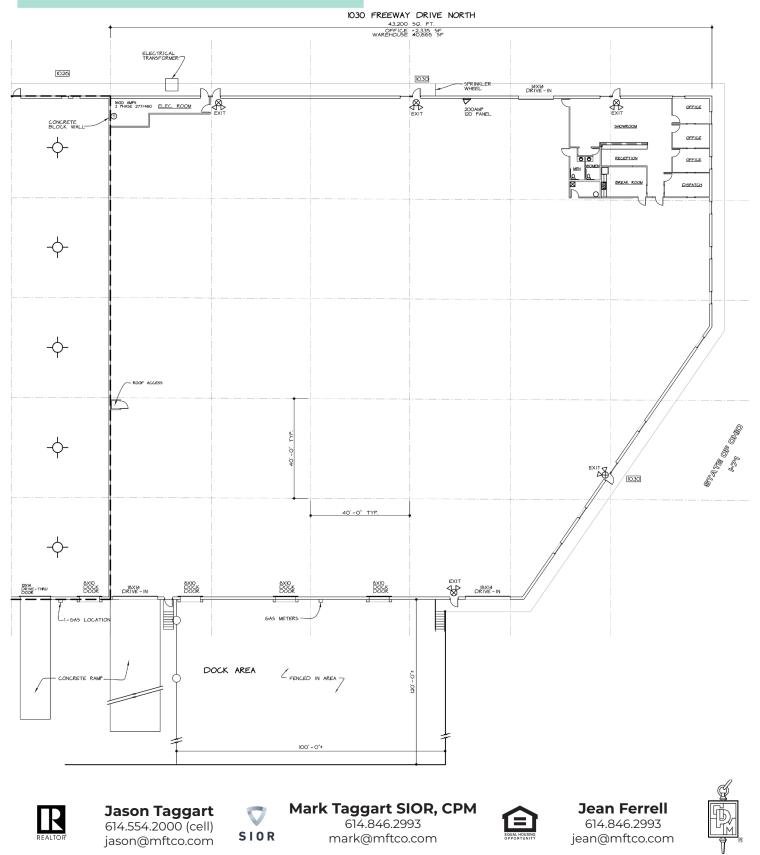

#### +/- 43,200 S.F. Available +/- 2,125 S.F. Office

## FEATURES

- > Three (3) Drive-In Doors with Electric Operators: (2) 18'x14' & (1) 14'x14'
- > Three (3) Dock Doors with Shelters and EOD Levelers
- > Power: 1600A 277/480V
- > Fenced and Gated Yard
- > COTA Bus Stop
- > 60 Car Parking
- > Onsite Property Management
- > Building Signage Facing I-71 (+/- 118,000 Cars per Day)
- > One (1) Mile to Morse Rd/ I-71