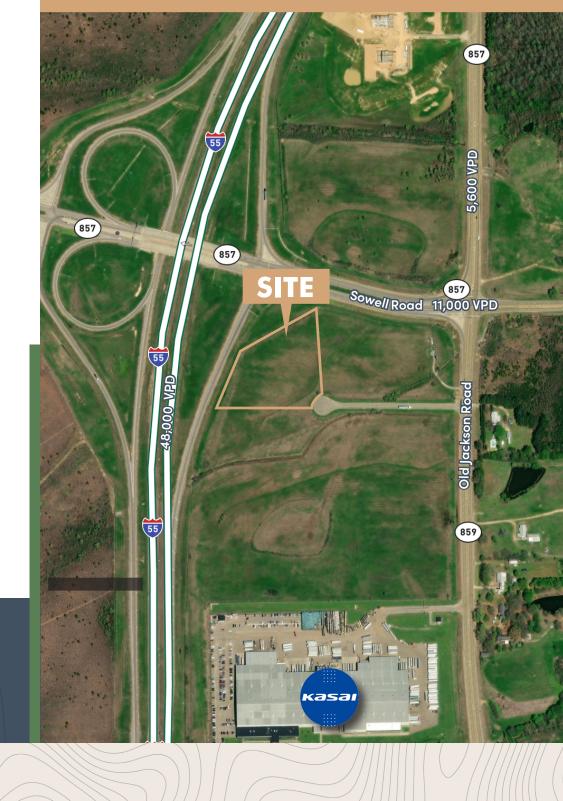

## DESCRIPTION

ASKING PRICE

\$6.50 per square foot

I-55 ROAD FRONTAGE

±460 Feet

I-55 VEHICLES PER DAY

48,000

PROXIMITY TO 1-55

Directly adjacent

PROXIMITY TO NISSAN NORTH AMERICA

±2.3 miles south

HIGH VISIBILITY

I-55 Frontage Road

EASY ACCESS VIA OLD JACKSON ROAD

Cul-de-sac to the property

## ±5 ACRES

Zoned I-1; Light Industrial; Madison County