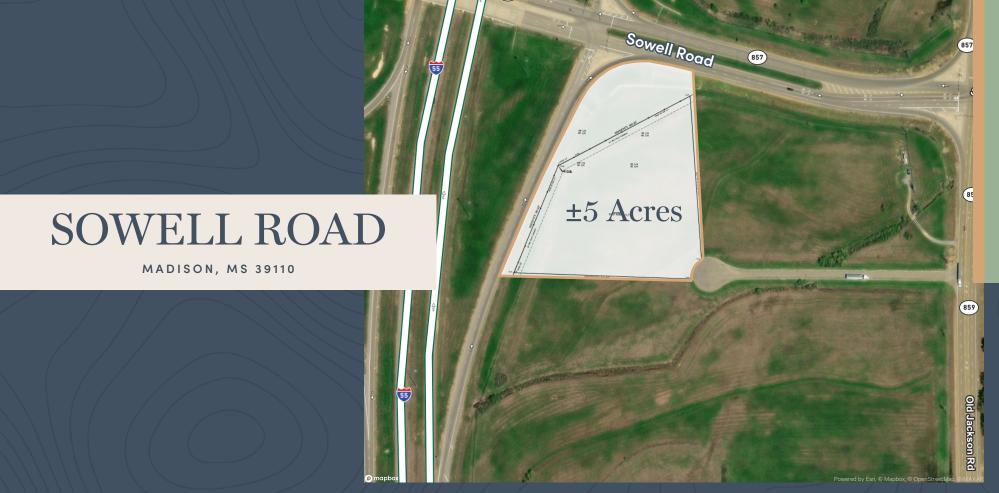

MADISON, MS

FOR SALE

±5 Acres - Madison, MS

**CBRE** 

## **Property Specifications**

## DESCRIPTION



ASKING PRICE

\$6.50 per square foot



I-55 ROAD FRONTAGE

±460 Feet



I-55 VEHICLES PER DAY

48,000



PROXIMITY TO 1-55

Directly adjacent



PROXIMITY TO NISSAN NORTH AMERICA

±2.3 miles south



HIGH VISIBILITY

I-55 Frontage Road



EASY ACCESS VIA OLD JACKSON ROAD

Cul-de-sac to the property

## ±5 ACRES

Zoned I-1; Light Industrial; Madison County





## CONTACTS

GUY PARKER III, CCIM First Vice President +1 601 936 7135 guy.parker@cbre.com

© 2024 CBRE, Inc. All rights reserved. This information has been obtained from sources believed reliable but has not been verified for accuracy or completeness. CBRE, Inc. makes no guarantee, representation or warranty and accepts no responsibility or liability as to the accuracy, completeness, or reliability of the information contained herein. You should conduct a careful, independent investigation of the property and verify all information. Any reliance on this information is solely at your own risk. CBRE and the CBRE logo are service marks of CBRE, Inc. All other marks displayed on this document are the property of their respective owners, and the use of such marks does not imply any affiliati