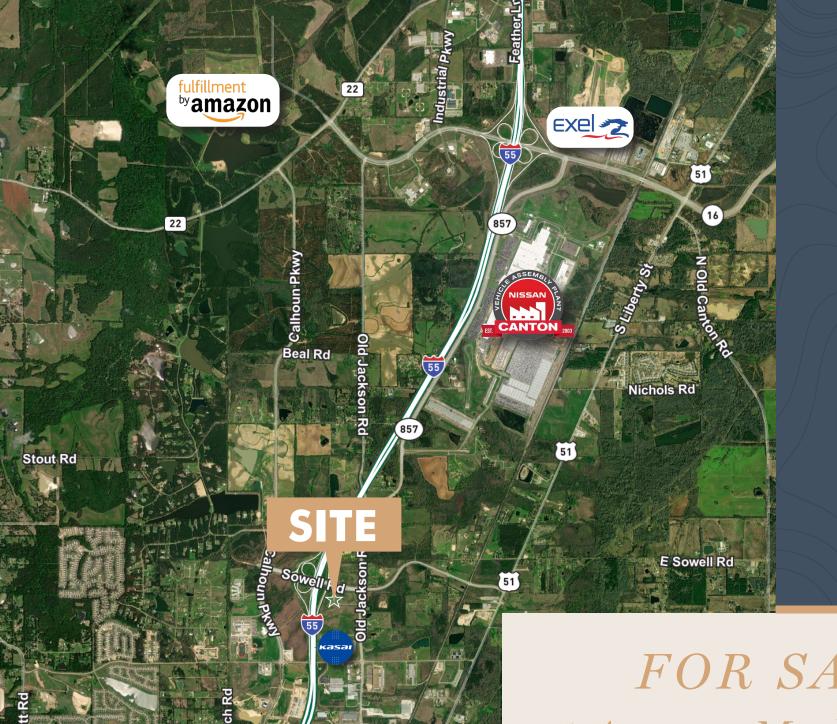

Directly adjacent

PROXIMITY TO NISSAN NORTH AMERICA

±2.3 miles south

HIGH VISIBILITY

I-55 Frontage Road

EASY ACCESS VIA OLD JACKSON ROAD

Cul-de-sac to the property

## ±5 ACRES

Zoned I-1; Light Industrial; Madison County