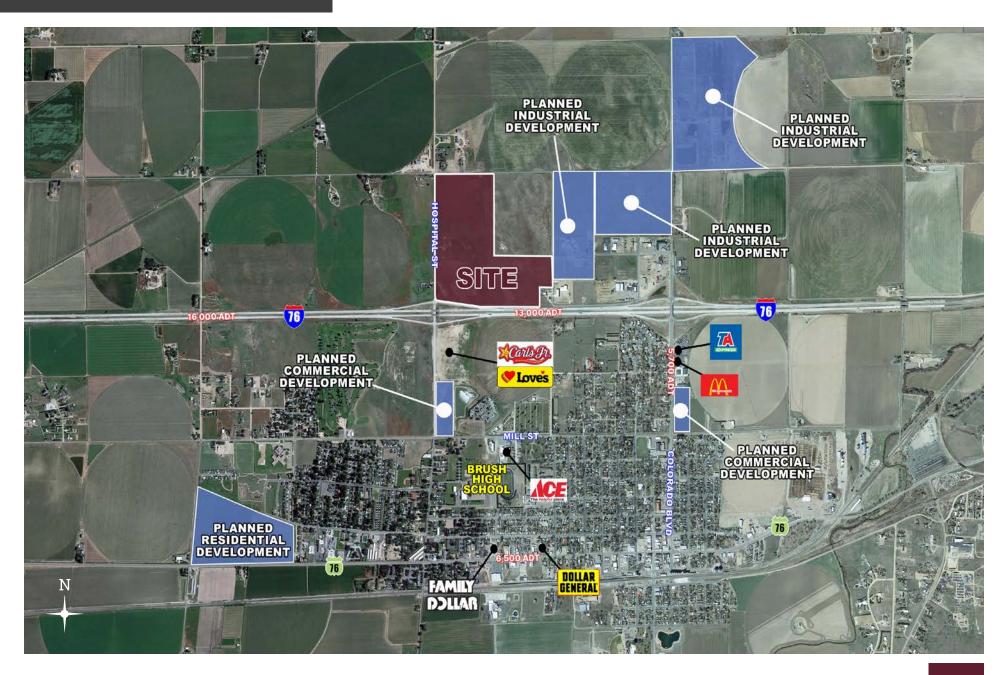

### **Property Highlights**

- \* LOCATED ALONG I-76 AT HOSPITAL ST. INTERCHANGE WITH GREAT VISIBILTY
- \* AVAILABLE FOR SALE OR LEASE
- \* LAND AVAILABLE FOR RETAIL, INDUSTRIAL, STORAGE, OFFICE AND RESIDENTIAL

## SITE PLAN