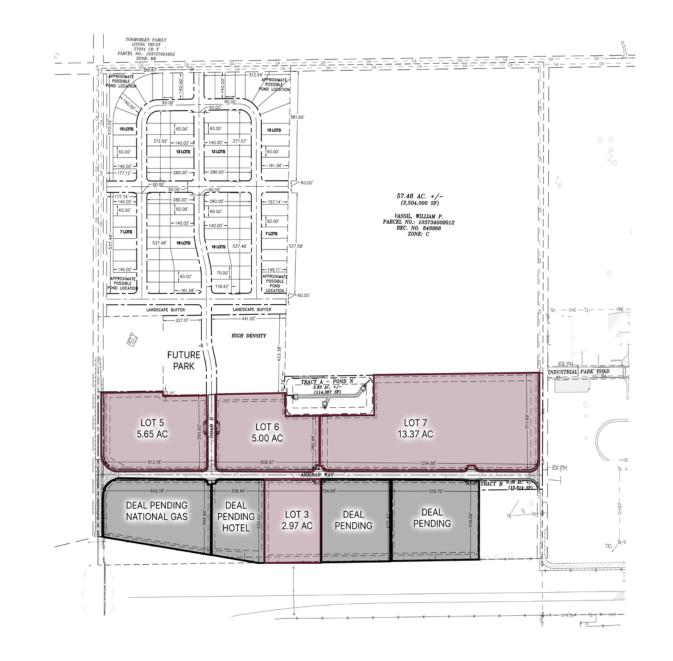

## FOR SALE OR LEASE

### New 51 Acre Mixed Use Development in Brush, CO

NEC I-76 & Hospital Street Brush, Colorado



### **Property Highlights**

- \* LOCATED ALONG I-76 AT HOSPITAL ST. INTERCHANGE WITH GREAT VISIBILTY
- \* AVAILABLE FOR SALE OR LEASE
- \* LAND AVAILABLE FOR RETAIL, INDUSTRIAL, STORAGE, OFFICE AND RESIDENTIAL

## SITE PLAN





## DEMOGRAPHICS



MAP COURTESY OF ESRI

### **DEMOGRAPHICS** COMPARISON SUMMARY

| Categories                     |                                         | 1 Mile   | 3 Miles      | 5 Miles      |
|--------------------------------|-----------------------------------------|----------|--------------|--------------|
| ESTIMATED POPULATION           | ••••••••••••••••••••••••••••••••••••••• | 2,792    | <br>6,306    | <br>6,861    |
| PROJ. POPULATION IN 2028       | ••••••••••••••••••                      | 2,745    | <br>6,166    | <br>6,707    |
| AVG. HOUSEHOLD INCOME          |                                         | \$63,907 | <br>\$69,874 | <br>\$70,328 |
| DAYTIME POPULATION (EMPLOYEES) | • • • • • • • • • • • • • • • • • • • • | 1,171    | <br>2,526    | <br>2,567    |

SOURC