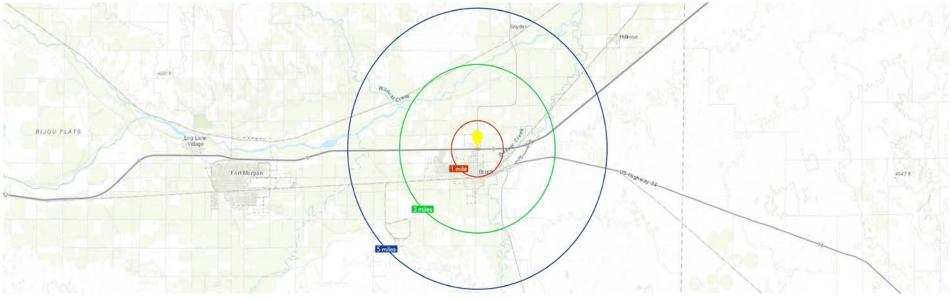

## DEMOGRAPHICS

MAP COURTESY OF ESRI

### **DEMOGRAPHICS** COMPARISON SUMMARY

| Categories                     |                                         | 1 Mile   | 3 Miles      | 5 Miles      |
|--------------------------------|-----------------------------------------|----------|--------------|--------------|
| ESTIMATED POPULATION           | ••••••••••••••••••••••••••••••••••••••• | 2,792    | <br>6,306    | <br>6,861    |
| PROJ. POPULATION IN 2028       | ••••••••••••••••••                      | 2,745    | <br>6,166    | <br>6,707    |
| AVG. HOUSEHOLD INCOME          |                                         | \$63,907 | <br>\$69,874 | <br>\$70,328 |
| DAYTIME POPULATION (EMPLOYEES) | • • • • • • • • • • • • • • • • • • • • | 1,171    | <br>2,526    | <br>2,567    |

SOURCE: ESRI 2023