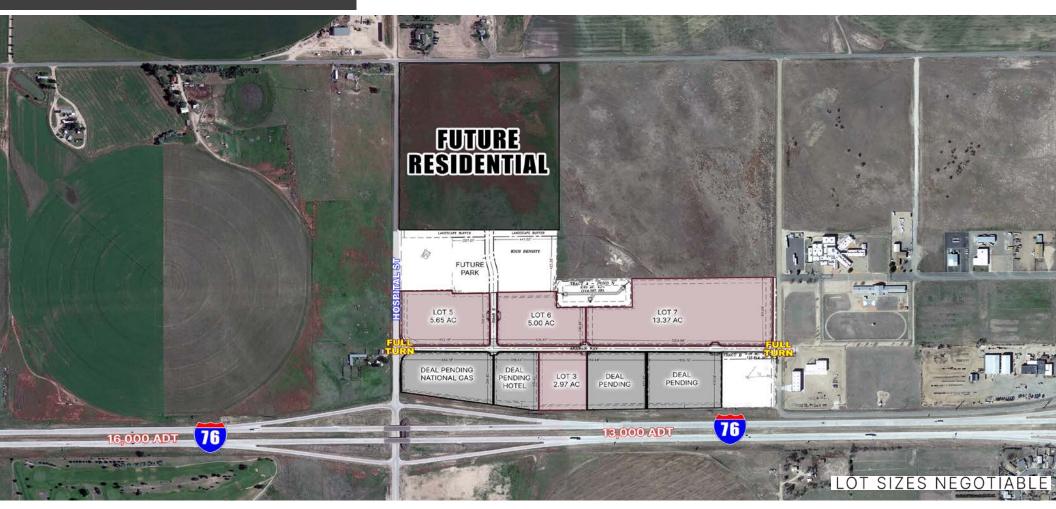

### **Property Highlights**

- \* LOCATED ALONG I-76 AT HOSPITAL ST. INTERCHANGE WITH GREAT VISIBILTY
- \* AVAILABLE FOR SALE OR LEASE
- \* LAND AVAILABLE FOR RETAIL, INDUSTRIAL, STORAGE, OFFICE AND RESIDENTIAL

## SITE PLAN