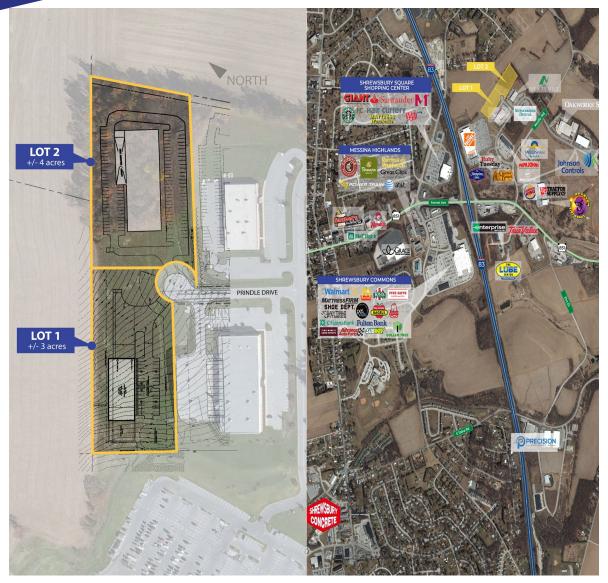

## PROPERTY INFORMATION

Acreage 7.00 Total; can be divided

Road Frontage/Access Prindle Drive

Environmental No Know Concerns

Parcel ID 67-32-000-CJ-0037-E0-00000

School Tax \$9.500

County Tax \$2,519

Municipal Tax \$90.00

#### LOCATION DESCRIPTION

Near the Shrewsbury exit on 1-83 in southern York County, PA

## **NOTES**

Stonebridge is the premier business park in Southern York County that provides a distinctive corporate setting coupled with added amenities such as Hampton Inn, Maddfit Gym, WellSpan Health, Ruby Tuesday and other supporting retailers in a 200 acre campus setting. With access right off of I-83 drive time is quick to both York and Baltimore for employee and customer ease.