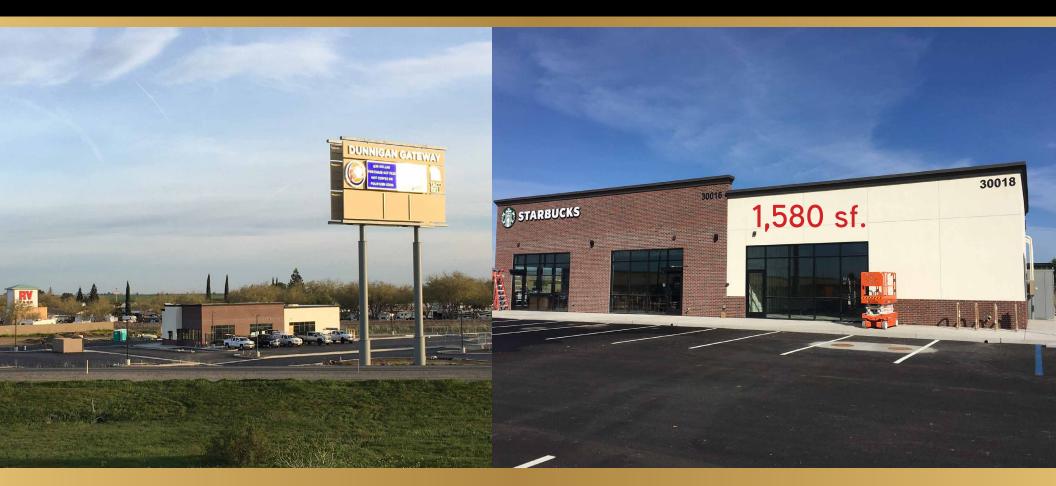

# FOR LEASE | DUNNIGAN GATEWAY30016 COUNTY ROAD 8 DUNNIGAN, CA 95695

#### SITE DETAILS

Dunnigan Gateway is a high profile highway commercial retail development that's conveniently located off Interstate 5 and County Road 8.

- » 1,580 square foot end-cap
- » High profile freeway monument signage
- » National Brand co-tenants