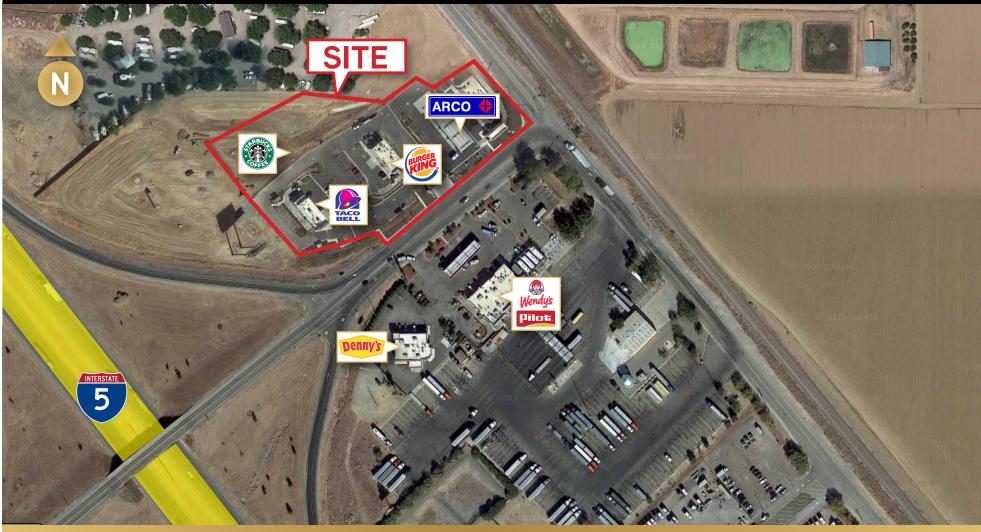

TY ROAD 8 DUNNIGAN, CA 95695



### RETAIL SPACE AVAILABLE FOR LEASE

#### SCOTT LAEBER

Senior Vice President +1 916 837 9384 scott.laeber@epicglobalrea.com Lic. No. 01232807

Epic Global Real Estate Advisors, Inc. 3001 Douglas Blvd. #230 Roseville, CA 95661



## RETAIL SPACE FOR LEASE | DUNNIGAN GATEWAY PROPERTY SUMMARY

#### SITE DETAILS

Dunnigan Gateway is a high profile highway commercial retail development that's conveniently located off Interstate 5 and County Road 8.

- » 1,580 square foot end-cap
- » High profile freeway monument signage
- » National Brand co-tenants

#### **TRAFFIC COUNTS**



Interstate 5 : ±72,000 ADT

#### SITE PLAN



#### **CO-TENANTS**



## RETAIL SPACE FOR LEASE | DUNNIGAN GATEWAY ARCHITECTURAL SITE PLAN



## RETAIL SPACE FOR LEASE | DUNNIGAN GATEWAY





#### SCOTT LAEBER

Senior Vice President +1 916 837 9384 scott.laeber@epicglobalrea.com Lic. No. 01232807

3001 Douglas Blvd. #230 Roseville, CA 95661 This document has been prepared by Epic Global Real Estate Advisors, Inc. for advertising and general information only. Epic Global Real Estate Advisors, Inc. makes no guarantees, representations or warranties of any kind, expressed or implied, regarding the information including, but not limited to, warranties of content, accuracy and reliability. Any interested party should undertake their own inquiries as to the accuracy of the information. Epic Global Real Estate Advisors, Inc. excludes unequivocally all inferred or implied terms, conditions and warranties arising out of this document and excludes all liability for loss and damages a