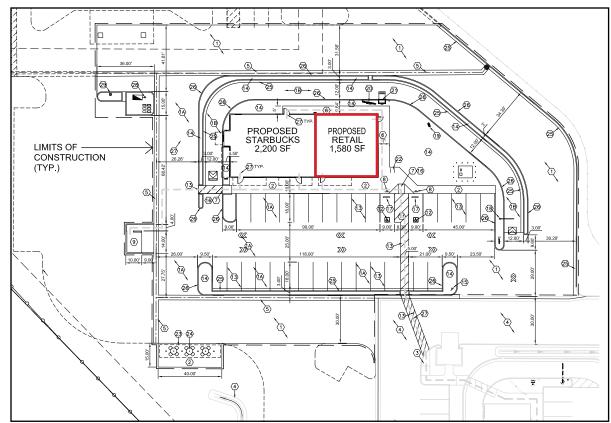

#### SITE PLAN

#### SITE DETAILS

Dunnigan Gateway is a high profile highway commercial retail development that's conveniently located off Interstate 5 and County Road 8.

- » 1,580 square foot end-cap
- » High profile freeway monument signage
- » National Brand co-tenants