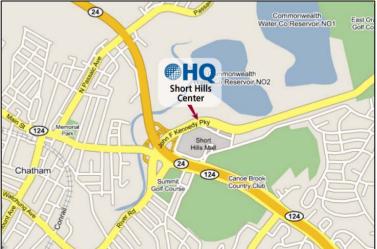

# LOCAL MAP & DIRECTIONS

#### **Directions By Road**

115

116

#### From NJ Turnpike/Garden State Parkway

- Take Route 78 West to Route 24 West to Exit 7C/JFK Parkway
- Follow JFK Parkway to 2nd light
- Turn left into Hilton parking deck