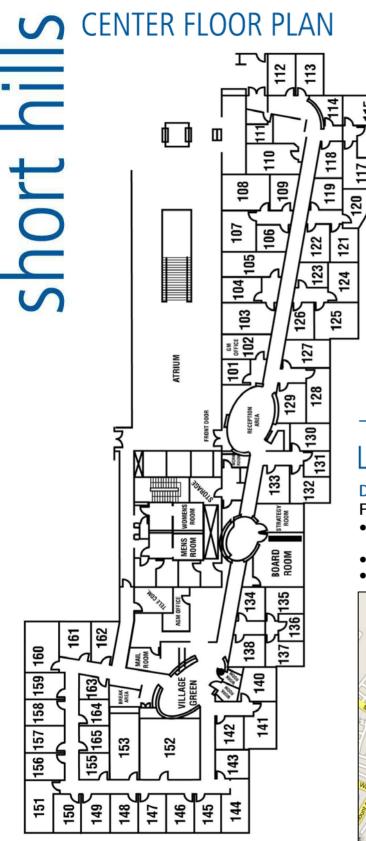

### Location Amenities Include

- Offices from 150 to 3,000 square feet
- Internet and phone lines
- Meeting Rooms and Videoconferencing Studios
- Business and IT Support
- Valet Parking and Secure 24-hour access
- Swing Space and Team Room options