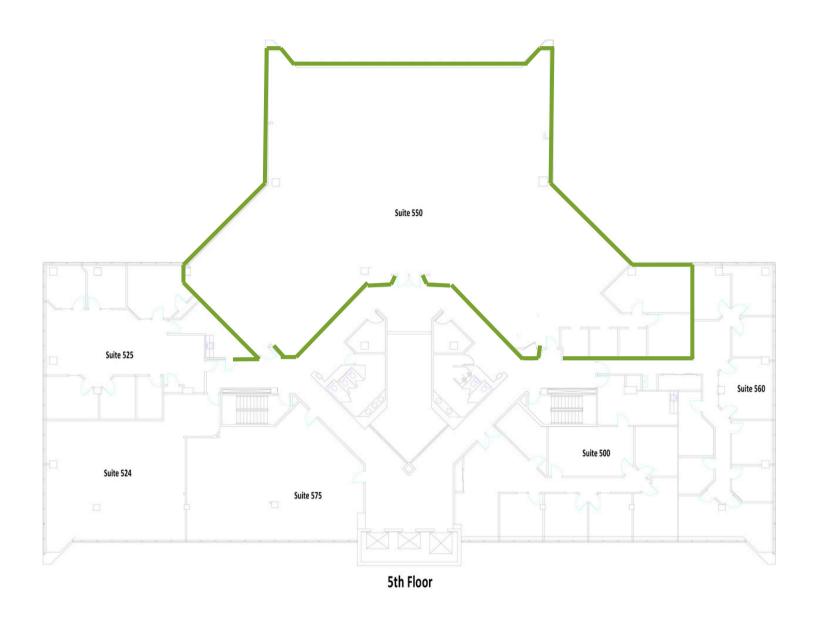

# **Bryanna Thomas**

commercial real estate agent

**c:** 380.222.2302

Fifth Floor

**8,522** 

SF

Suite 550 has abundant open space, kitchenette, potential for 3 conference rooms, internal lobby or waiting room, potential for 12 private offices, and an internal reception area