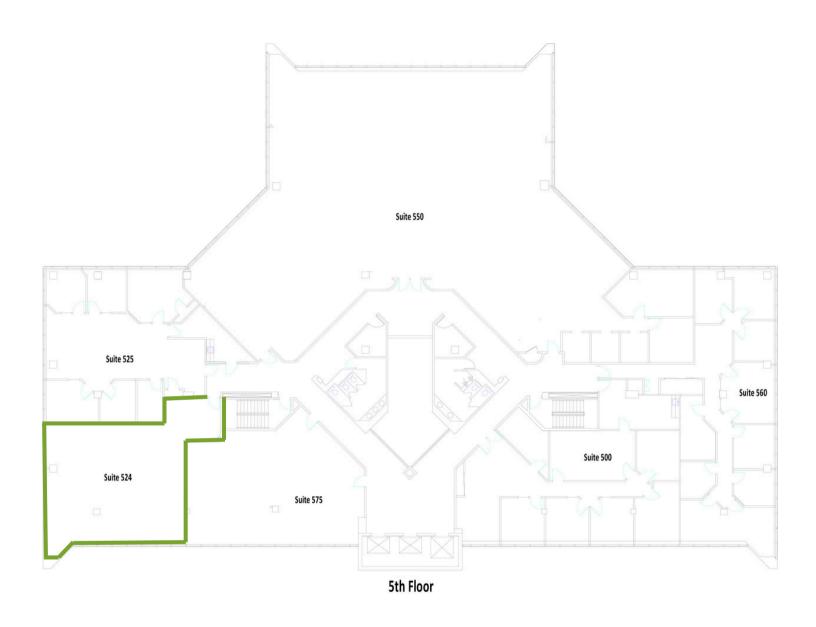

#### **Bryanna Thomas**

commercial real estate agent

**c:** 380.222.2302

Fifth Floor

**1,708** SF

Suite 524 has an ample open space and closed storage, 1 conference room, and 3-4 private offices