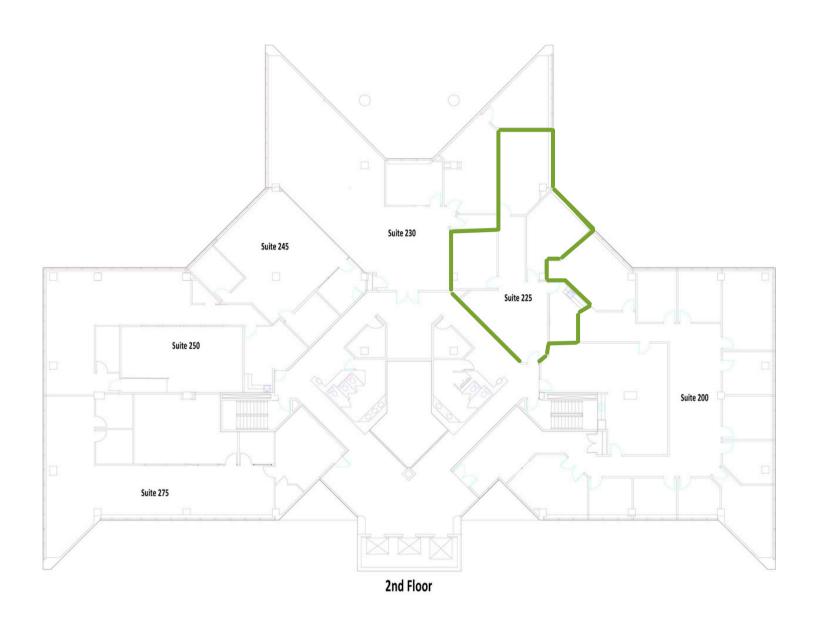

# **Bryanna Thomas**

commercial real estate agent

**c:** 380.222.2302

**1,681** SF

Suite 225 has 1-2 private offices and 1-2 conference rooms. Suite is contiguous with suites 230, 245, and 250.