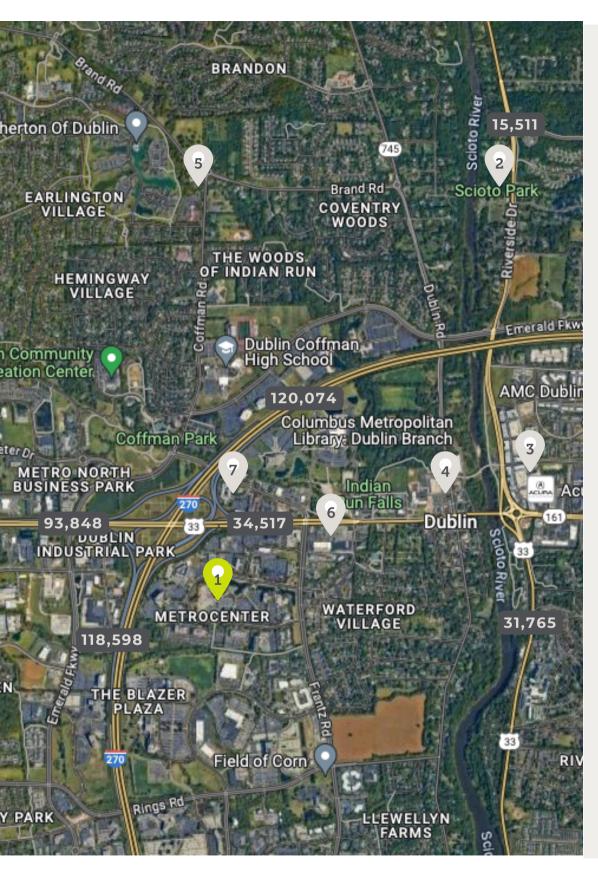

#### **Points of Interest**

- 1. 555 Metro
- 2. Scioto Park
- 3. Bridge Park
- 4. Historic Dublin
- 5. Dublin Rec Center
- 6. Dublin Plaza
  Shopping Center
- 7. OCLC Global Headquarters

Source: ODOT, 2024