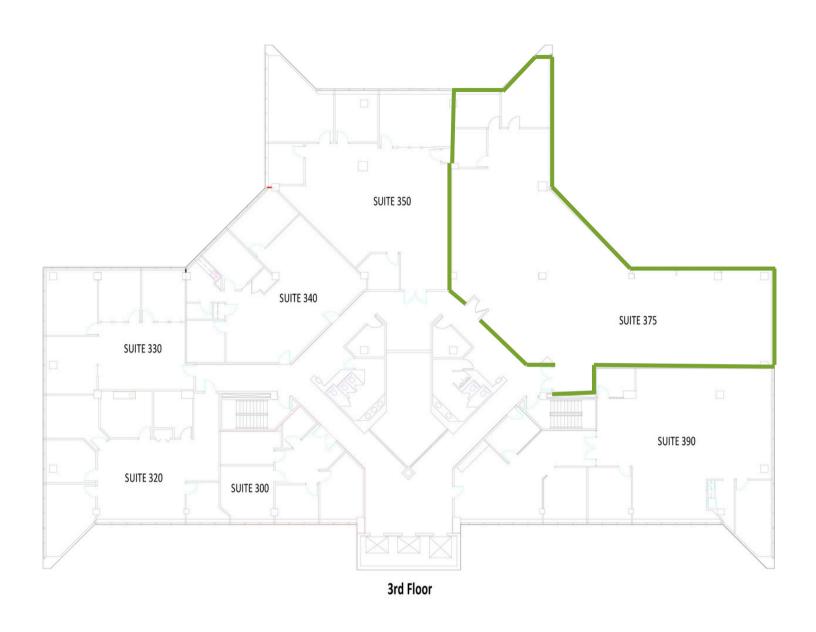

#### **Bryanna Thomas**

commercial real estate agent

**c:** 380.222.2302

4,522

SF

Suite 375 is under construction with potential for 3 private offices, a storage room, and abundant open space.