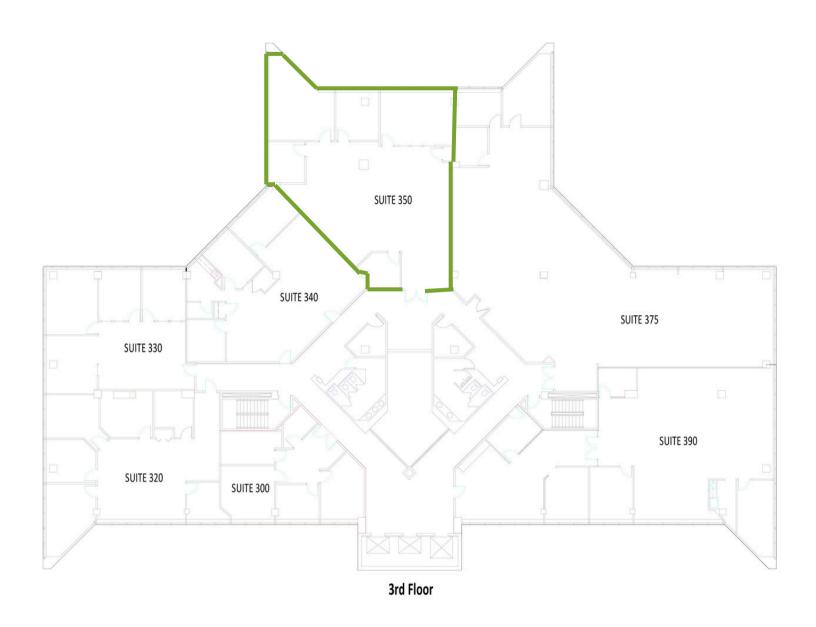

# **Bryanna Thomas**

commercial real estate agent

**c:** 380.222.2302

2,837

SF

Suite 350 is move-in ready with neutral finishes, a kitchenette, IT room, 3 private offices and a conference room.