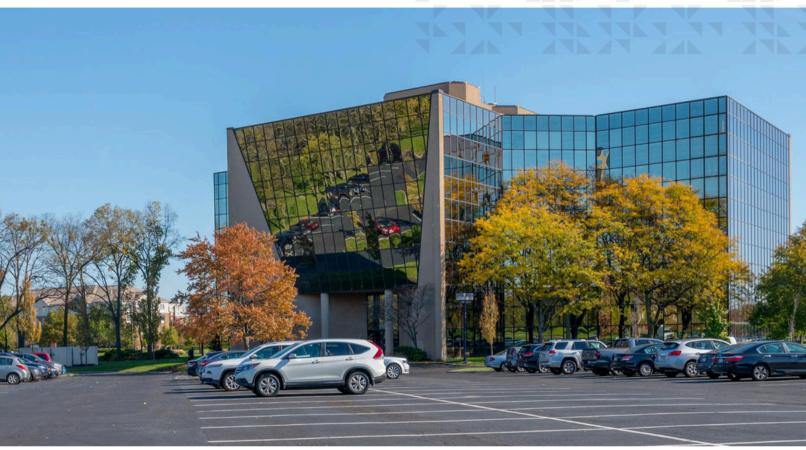

# 555 Metro Center II

office space for lease

#### **Property Highlights**

- Common building conference facility located on first floor, accommodating up to 40 people
- Located in Dublin, Ohio, less than one mile from the I-270 / RT 161 interchange
- Built in 1979 and remodeled in 2006
- 257 surface parking spaces, or 4.8 spaces /1,000 SF
- 106,000 SF spread over six glass-enclosed stories