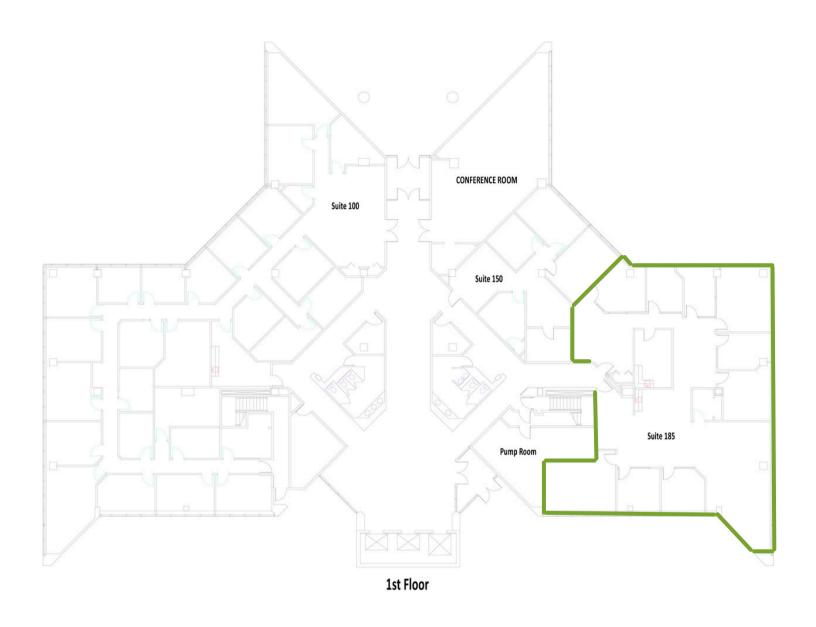

#### **Bryanna Thomas**

commercial real estate agent

c: 380.222.2302

**First Floor** 

4,550

SF

Suite 185 is move-in-ready ground floor suite with a flexible floor plan and abundant natural light