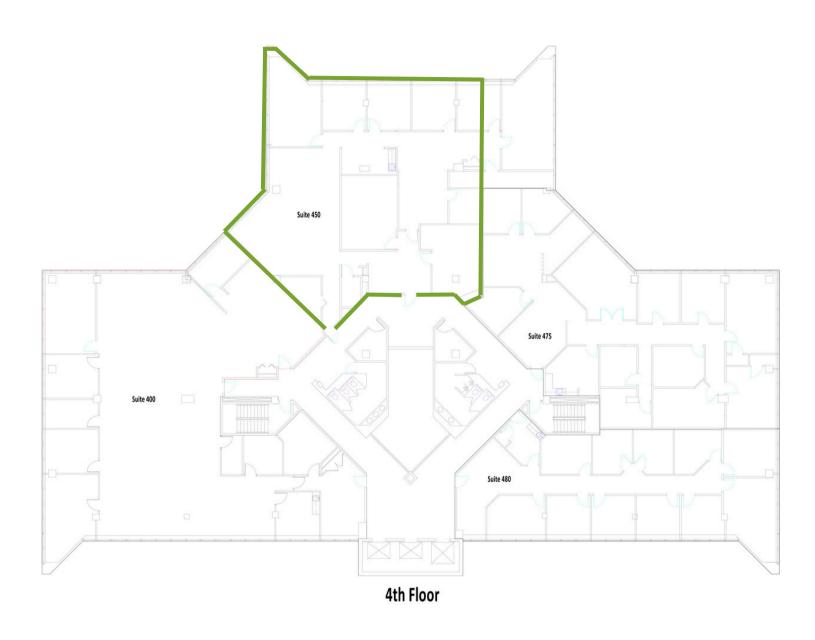

#### **Bryanna Thomas**

commercial real estate agent

**c**: 380.222.2302

Fourth Floor 4,993

SF

Suite 450 has an IT Room, kitchenette, several closets, 5 private offices and two conferences, and ample open space