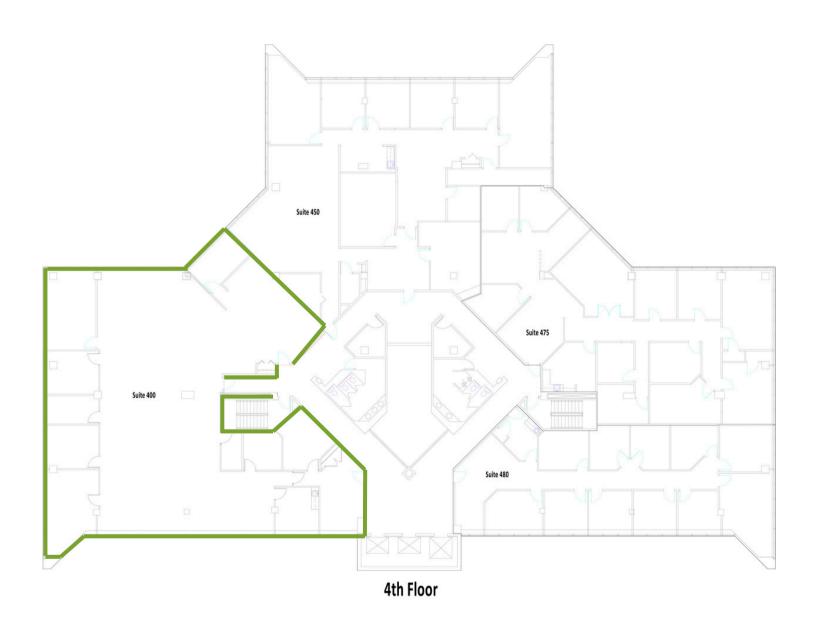

### **Bryanna Thomas**

commercial real estate agent

**c**: 380.222.2302

Fourth Floor 6,305

. SF

Suite 400 has abundant open space and natural light, 4 private offices and 2 conference rooms, newer paint and carpet, kitchenette, IT room and storage space