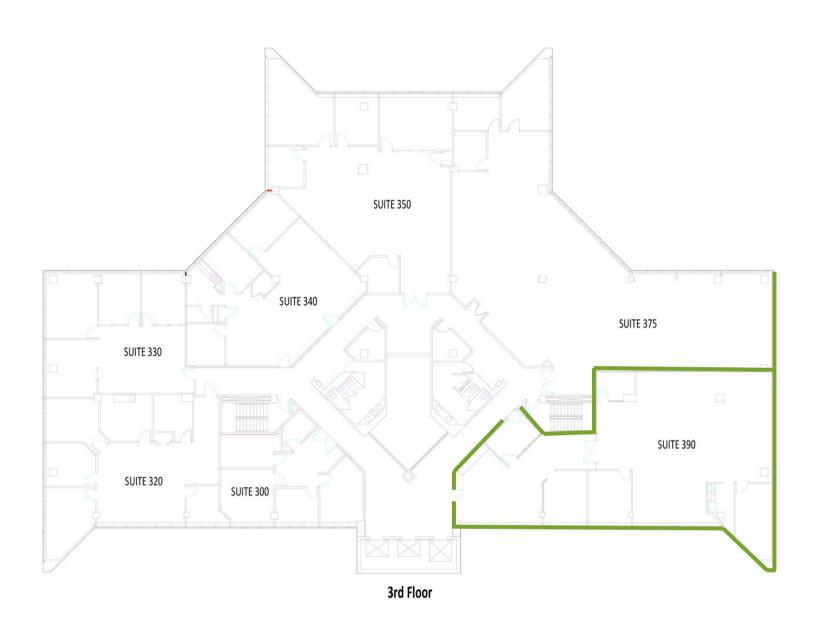

#### **Bryanna Thomas**

commercial real estate agent

**c:** 380.222.2302

4,522

SF

Suite 375 is under construction with potential for 3 private offices, a storage room, and abundant open space.

### **Bryanna Thomas**

commercial real estate agent

**c**: 380.222.2302

SF

3,661

Suite 390 has a water view, abundant open space and closed storage opportunities, kitchenette, 1-2 private offices, and 1-2 conference rooms.