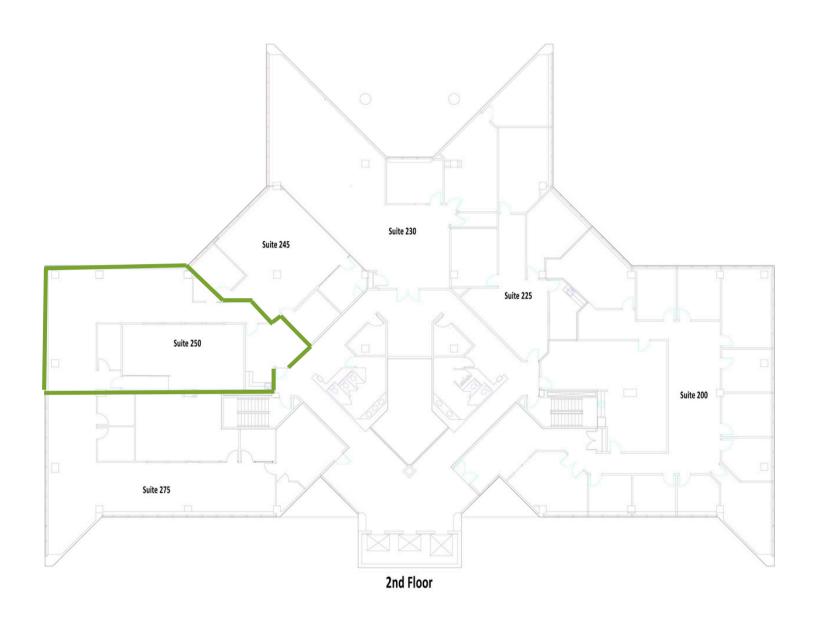

### **Bryanna Thomas**

commercial real estate agent

**c**: 380.222.2302

SF

2,468

Suite 250 has a kitchenette, elevated IT room, and a closet for storage. Suite is contiguous with suites 225, 230, and 245.