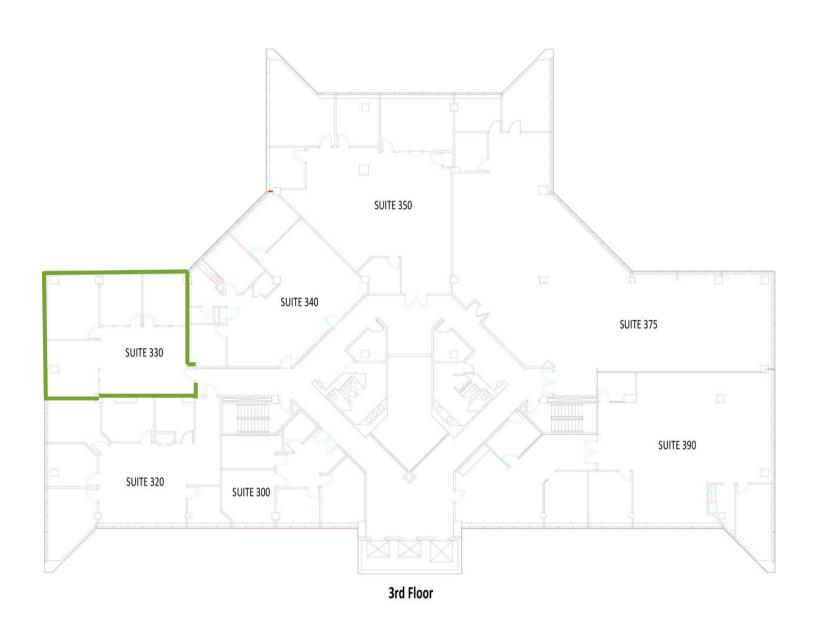

#### **Bryanna Thomas**

commercial real estate agent

**c**: 380.222.2302

**1,552** SF

Suite 330 has a kitchenette buildout available, 1 conference room and 2 private offices.