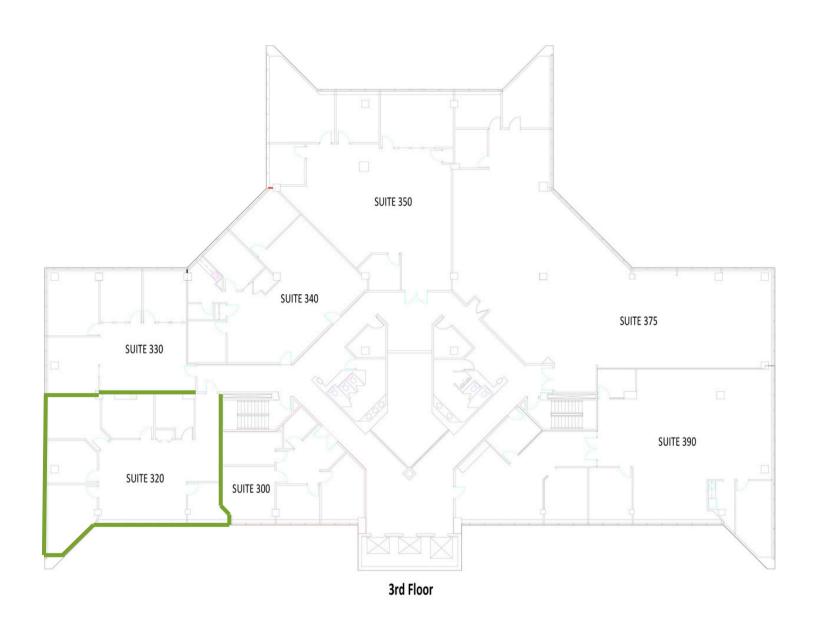

### **Bryanna Thomas**

commercial real estate agent

**c**: 380.222.2302

2,133

SF

Suite 320 has a large kitchenette, 2 private offices with a potential for a third, coat closet, and open space.