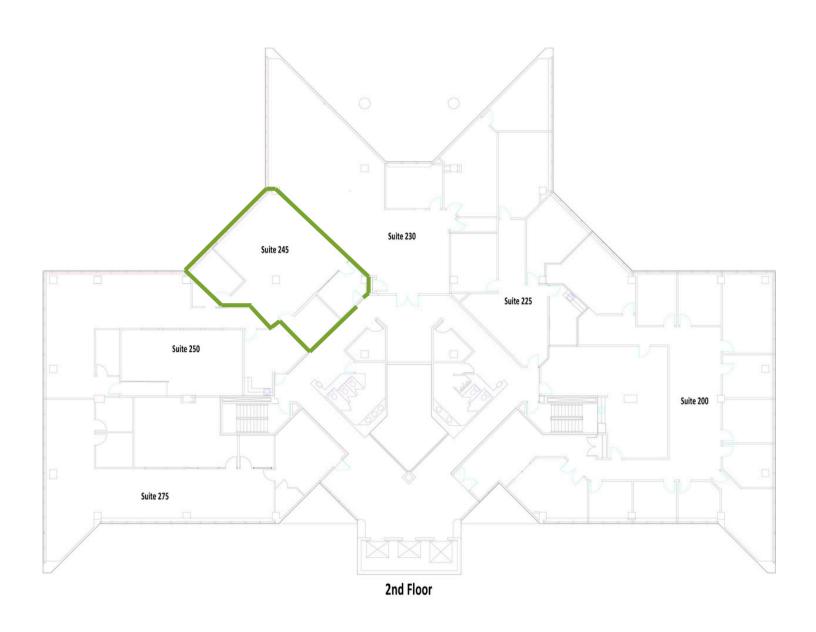

# **Bryanna Thomas**

commercial real estate agent

**c:** 380.222.2302

SF

1,241

Suite 245 has 1-2 private offices, conference room, and an internal lobby. Suite is contiguous with suites 225, 230, and 250.