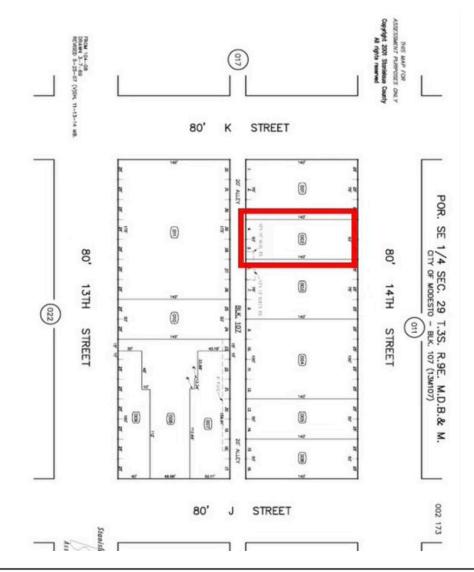

### 1025 14th St Modesto CA

APN: 105-016-002 Building Size: 2,937 SF Lot Size: 0.16 ac lot