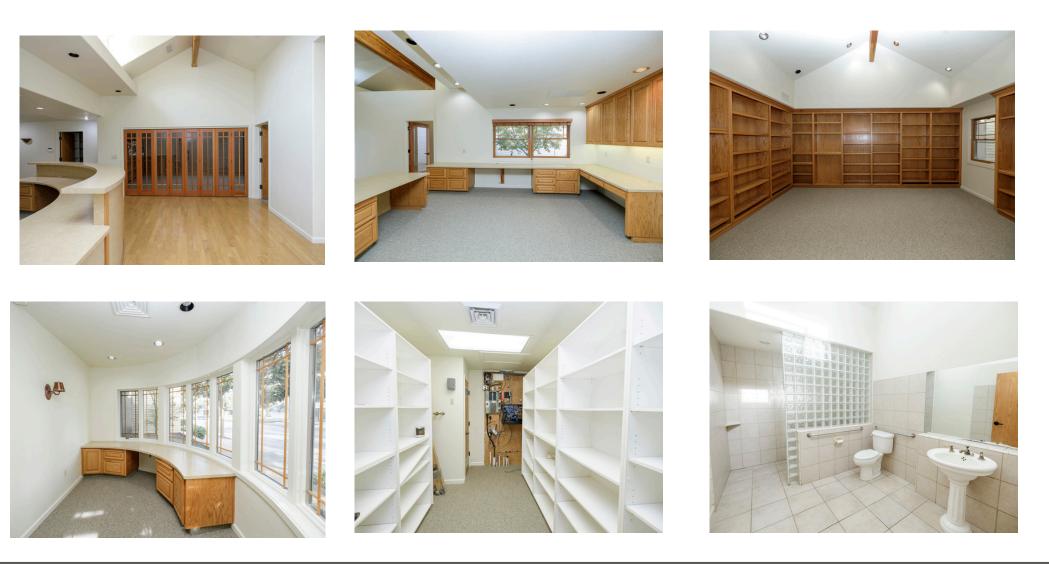

# **Interior Photos**

To discuss your property or any commercial real estate needs please contact:

JORDAN AMARANT DRE# 01911219 209.345.8209 | jamarant@pmz.com **Pam Harmon** DRE # 01046296 209.345.2203

#### **Property Description**

Beautiful downtown Modesto office. Can work for a variety of business uses and sure to impress clients and staff. Building has been upgraded and remodeled with excellent architectural features and quality construction.

5 private offices, large conference room, large admin reception desk and work area, bullpen for additional staff or flex space, one restroom, copy and storage room, server and storage closet, break room, courtyard, private parking with 7 stalls.