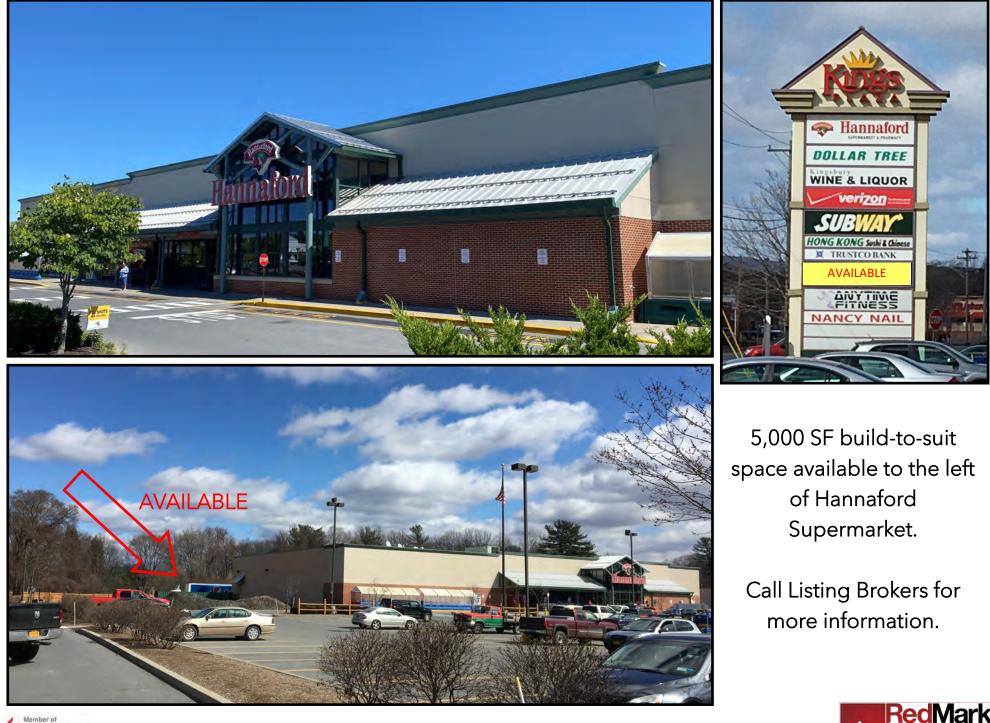

#### AVAILABLE SPACE

- **O** 6,400 SF
- **O** 8,750 SF
- 15,150 SF Contiguous possible warehouse space with loading dock.
- **O** Build-to-suit up to 5,000 SF can be subdivided.

### COMMENTS

- **O** Located at the corner of Routes 4 and 32 on Burgoyne Avenue.
- **O** Anchored by Hannaford Supermarket and other national brands.