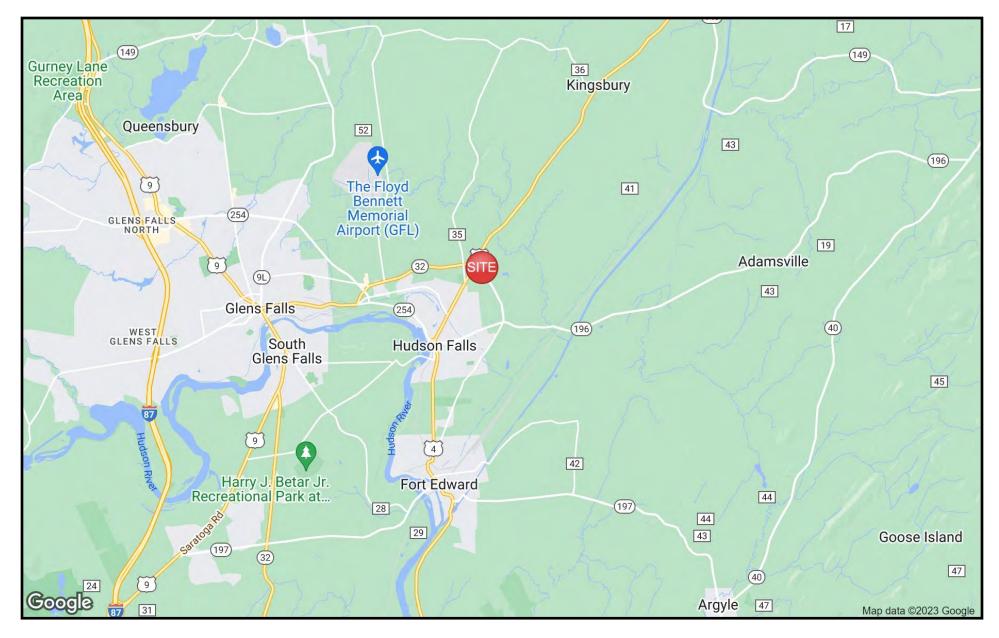

### COMMENTS

- **O** Located at the corner of Routes 4 and 32 on Burgoyne Avenue.
- **O** Anchored by Hannaford Supermarket and other national brands.

# FOR LEASE | KING'S PLAZA – 3736 Burgoyne Ave, Hudson Falls, NY 12839

## FOR LEASE KING'S PLAZA – 3736 Burgoyne Ave, Hudson Falls, NY 12839