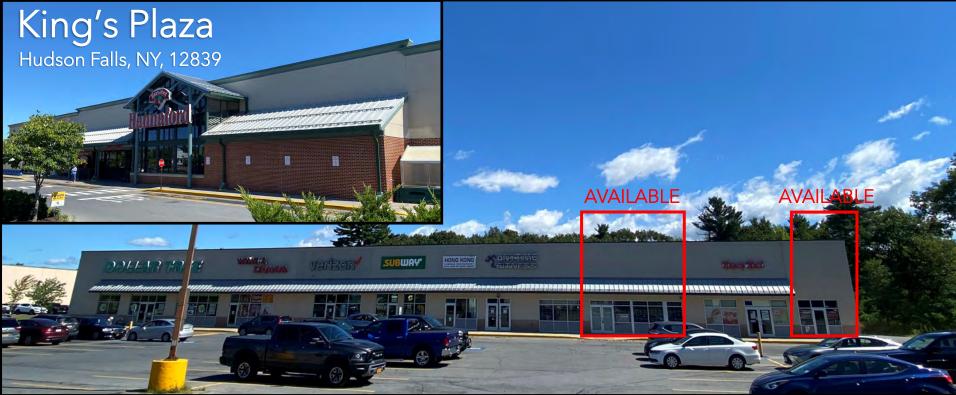

# FOR LEASE | KING'S PLAZA – 3736 Burgoyne Ave, Hudson Falls, NY 12839

#### AVAILABLE SPACE

- **O** 6,400 SF
- **O** 8,750 SF
- 15,150 SF Contiguous possible warehouse space with loading dock.
- **O** Build-to-suit up to 5,000 SF can be subdivided.

### COMMENTS

- **O** Located at the corner of Routes 4 and 32 on Burgoyne Avenue.
- **O** Anchored by Hannaford Supermarket and other national brands.