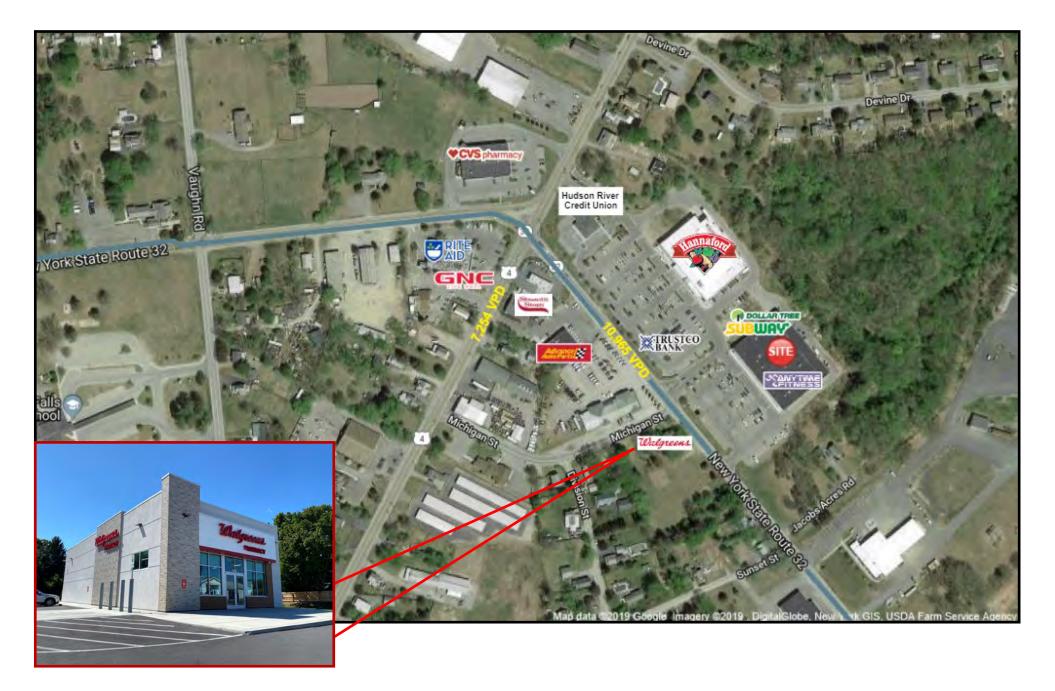

# FOR LEASE

BUILDING SIZE 79,450 SF **TRAFFIC** 10,409 VPD – Route 32.

\$12-\$15 SF NNN

PRICING

### COMMENTS

- **O** Located at the corner of Routes 4 and 32 on Burgoyne Avenue.
- **O** Anchored by Hannaford Supermarket and other national brands.