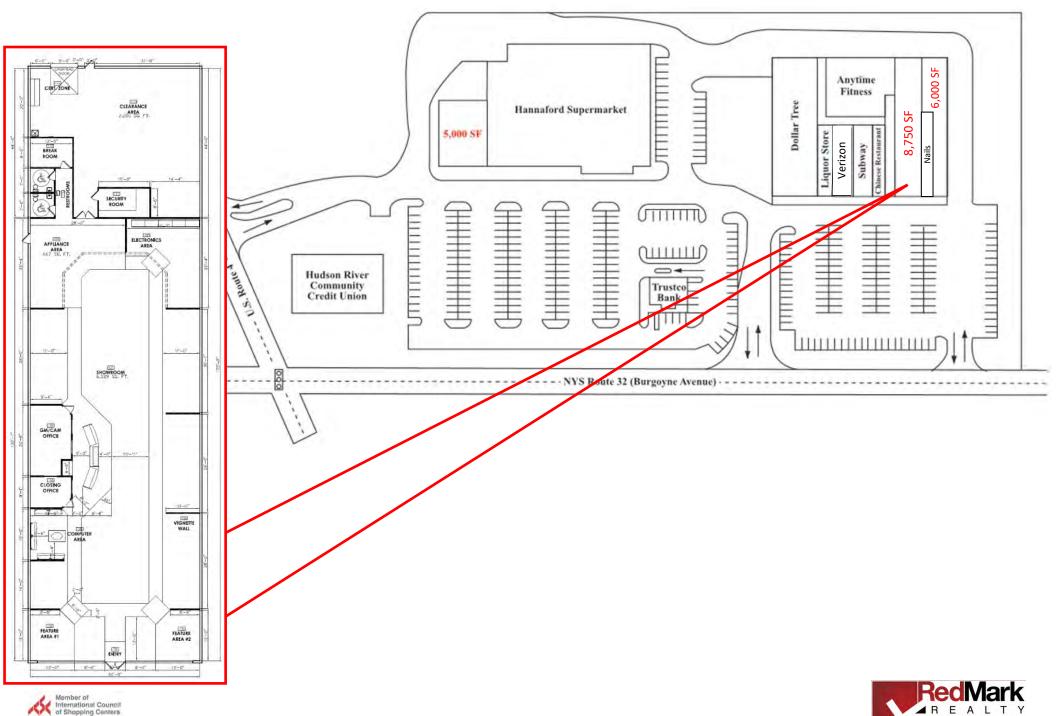

#### AVAILABLE SPACE

- **O** 6,400 SF
- **O** 8,750 SF
- 15,150 SF Contiguous possible warehouse space with loading dock.
- **O** Build-to-suit up to 5,000 SF can be subdivided.

### COMMENTS

- **O** Located at the corner of Routes 4 and 32 on Burgoyne Avenue.
- **O** Anchored by Hannaford Supermarket and other national brands.