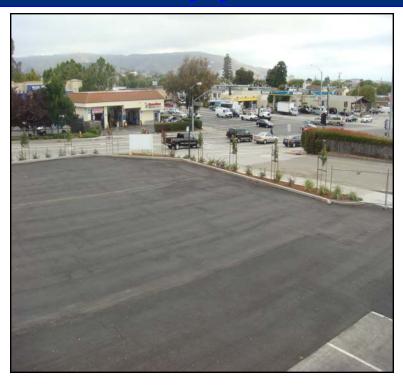

## Just Listed > For Lease 751 W. San Bruno Avenue

Paved Lot Available San Bruno, CA

## **Property Description**

- 12,127 Square Feet
- Paved Corner Lot
- Very Busy Intersection
- Hook Ups for all Utilities
- Close Proximity to 280, 101, 380 & SFO
- Directly off El Camino Real
- Price Per Sq. Ft. \$0.40 NNN
- NNN Expenses are \$0.22/sf