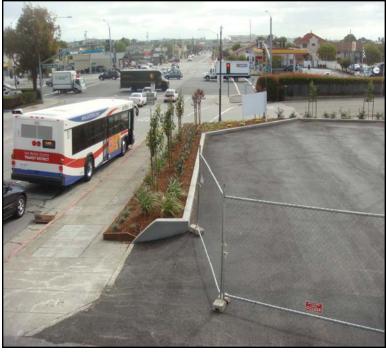

## Just Listed > For Lease 751 W. San Bruno Avenue

Paved Lot Available San Bruno, CA

## **Property Description**

- 12,127 Square Feet
- Paved Corner Lot
- Very Busy Intersection
- Hook Ups for all Utilities
- Close Proximity to 280, 101, 380 & SFO
- Directly off El Camino Real
- Price Per Sq. Ft. \$0.40 NNN
- NNN Expenses are \$0.22/sf