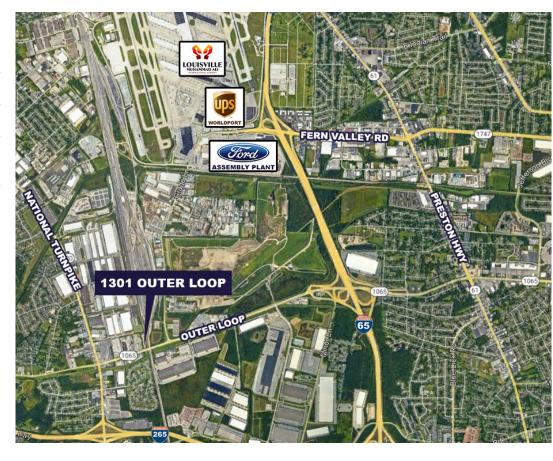

FOR LEASE | +/- 3.94 ACRES

## 1301 OUTER LOOP

OUTERLOOP

Louisville, KY 40223

Southern Ditch

GRADELLAL

1065

## **1301 OUTER LOOP**



## **PROPERTY HIGHLIGHTS**

+/- 3.94 acres for lease

Zoned EZ-1

Gated and graveled

Great for trailer parking, car parking or equipment storage





## CONTACT

STEPHAN F. GRAY, SIOR Senior Director +1 502 589 5150 ext. 256 sgray@commercialkentucky.com

©2025 Cushman & Wakefield. All rights reserved. The material in this presentation has been prepared solely for information purposes, and is strictly confidential. Any disclosure, use, copying or circulation of this presentation (or the information contained within it) is strictly prohibited, unless you have obtained Cushman & Wakefield's prior written consent. The views expressed in this presentation are the views of the author and do not necessarily reflect the views of Cushman & Wakefield. Neither this presentation nor any part of it shall form the basis of, or be relied upon in connection with any offer, or act as an inducement to enter into any contract or commitment whatsoever.