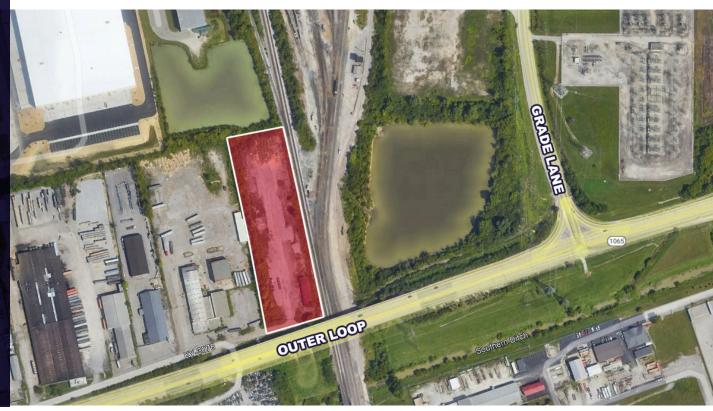

FOR LEASE | +/- 3.94 ACRES

## 1301 OUTER LOOP

OUTERLOOP

Louisville, KY 40223

Southern Ditch

GRADELLAL

1065

## **PROPERTY HIGHLIGHTS**

+/- 3.94 acres for lease

Zoned EZ-1

Gated and graveled

Great for trailer parking, car parking or equipment storage