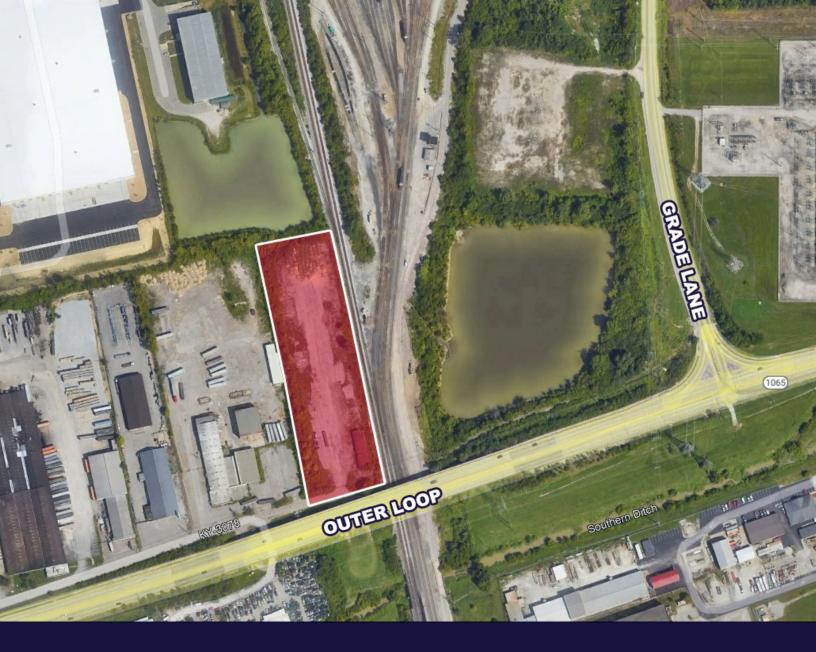

FOR LEASE | +/- 3.94 ACRES

## 1301 OUTER LOOP

OUTERLOOP

Louisville, KY 40223

Southern Ditch

GRADELLAL

1065

## **PROPERTY HIGHLIGHTS**

+/- 3.94 acres for lease

Zoned EZ-1

Gated and graveled

Great for trailer parking, car parking or equipment storage