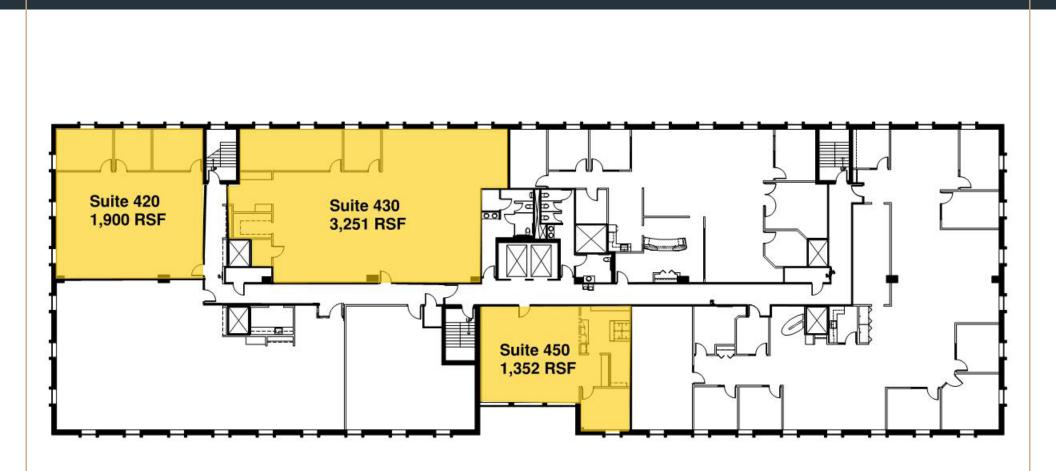

#### 3001 METRO OFFICE PARK + FOR LEASE + FOURTH FLOOR

3001 Metro Drive + Bloomington, MN 55425 + www.metroofficepark.com

JASON A. BUTTERFIELD

(952) 460-9830 jason.butterfield@frauenshuh.com

### BUILDING DETAILS

- Approximately 107,684 SF/5 stories
- Built in 1978
- Net Rate: \$13.00 per RSF
- 2025 Estimated Ops/Tax Costs: \$9.56 operating expenses per RSF
  \$3.31 tax expense per RSF
  \$12.87 total per RSF
- Space Available
  - Suite 2601,077 RSF (Avail. 1/1/2025)Suite 4201,900 RSFSuite 4303,251 RSFSuite 4501,352 RSF