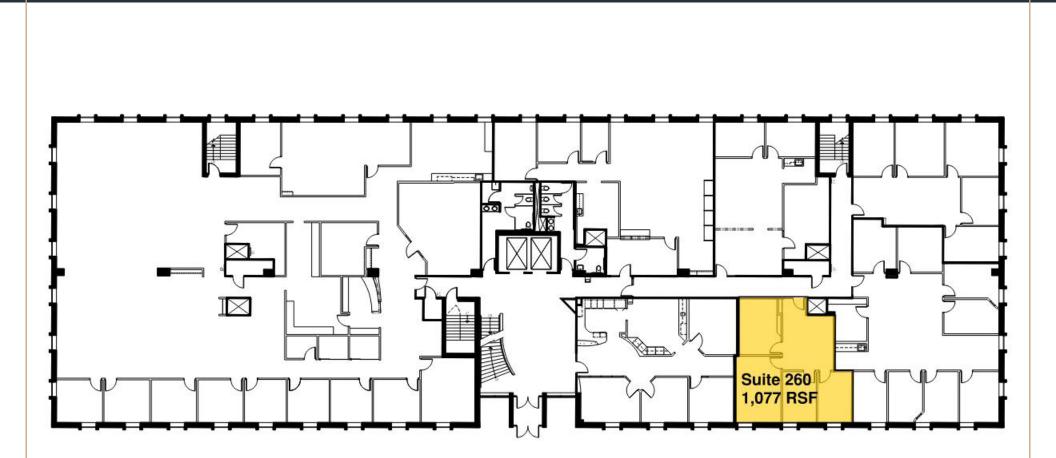

### 3001 METRO OFFICE PARK + FOR LEASE + SECOND FLOOR

3001 Metro Drive + Bloomington, MN 55425 + www.metroofficepark.com

### BUILDING DETAILS

- Approximately 107,684 SF/5 stories
- Built in 1978
- Net Rate: \$13.00 per RSF
- 2025 Estimated Ops/Tax Costs: \$9.56 operating expenses per RSF
  \$3.31 tax expense per RSF
  \$12.87 total per RSF
- Space Available
  - Suite 2601,077 RSF (Avail. 1/1/2025)Suite 4201,900 RSFSuite 4303,251 RSFSuite 4501,352 RSF