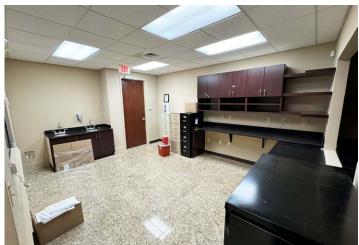

- 2,616 SF office condo, ready for an owner-occupant
- Two private offices, large conference room, and former pharmacy lab space with exhaust vent hookups
- Two bathrooms, one equipped with a shower
- 3.8 per 1,000 SF parking ratio
- Convenient to US 1 Hwy/US 64 Hwy and I-40
- Sale price: \$981,000 (\$375.00/SF)