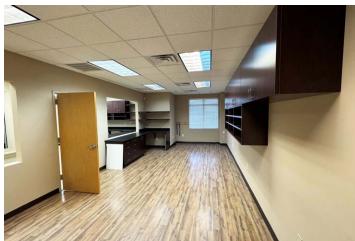

- 2,616 SF office condo, ready for an owner-occupant
- Two private offices, large conference room, and former pharmacy lab space with exhaust vent hookups
- Two bathrooms, one equipped with a shower
- 3.8 per 1,000 SF parking ratio
- Convenient to US 1 Hwy/US 64 Hwy and I-40
- Sale price: \$981,000 (\$375.00/SF)