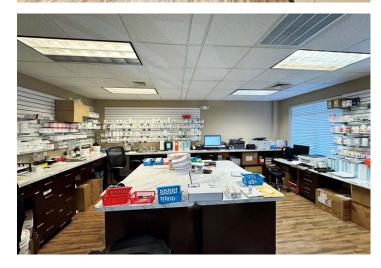

- 2,616 SF office condo, ready for an owner-occupant
- Two private offices, large conference room, and former pharmacy lab space with exhaust vent hookups
- Two bathrooms, one equipped with a shower
- 3.8 per 1,000 SF parking ratio
- Convenient to US 1 Hwy/US 64 Hwy and I-40
- Sale price: \$981,000 (\$375.00/SF)