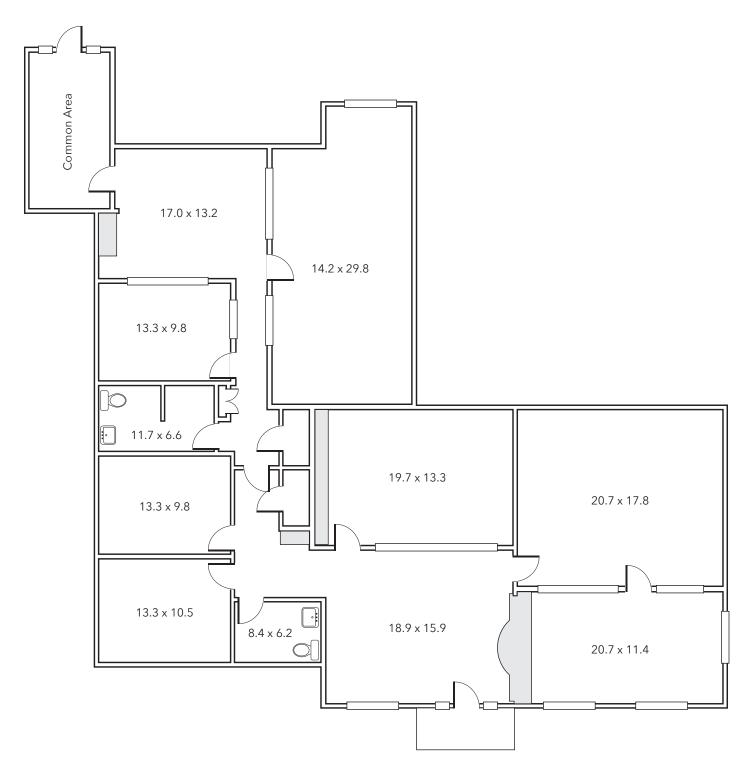

- 2,616 SF office condo, ready for an owner-occupant
- Two private offices, large conference room, and former pharmacy lab space with exhaust vent hookups
- Two bathrooms, one equipped with a shower
- 3.8 per 1,000 SF parking ratio
- Convenient to US 1 Hwy/US 64 Hwy and I-40
- Sale price: \$981,000 (\$375.00/SF)