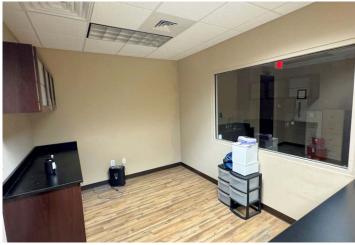

### **PROPERTY HIGHLIGHTS**

2,616 SF office condo for sale in the Parkway Professional Park in Cary. The property is situated with full access to SE Cary Parkway near the US Hwy 1/US 64 Hwy interchange, close to WakeMed Cary Hospital, Waverly Place Shopping Center, and downtown Cary.

- 2,616 SF office condo, ready for an owner-occupant
- Two private offices, large conference room, and former pharmacy lab space with exhaust vent hookups
- Two bathrooms, one equipped with a shower
- 3.8 per 1,000 SF parking ratio
- Convenient to US 1 Hwy/US 64 Hwy and I-40
- Sale price: \$981,000 (\$375.00/SF)