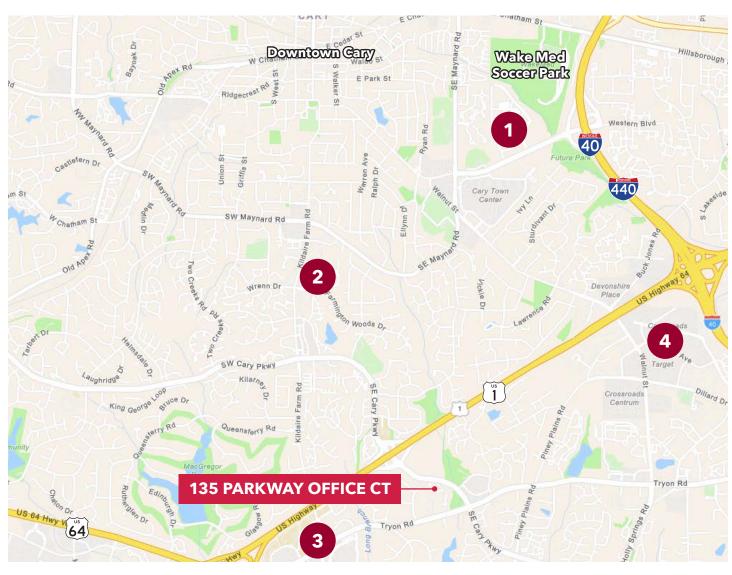

## 135 PARKWAY OFFICE CT, SUITE 105-106

Cary, NC 27518

Fenton Pottery Barn Williams Sonoma Sports & Social lululemon

Sephora Arhaus M Sushi Dram & Draught

Trader Joe's Staples Aldi Barnes & Noble Starbucks

Kildaire Farm Road Chipotle Goodberry's **Duck Donuts** McDonald's The Butcher's Market

**Waverly Place & Crescent Commons** Whole Foods Chick-fil-A Walmart

CinéBistro

Shake Shack Panera Bread Walgreens Harris Teeter

Crossroads Plaza Target Best Buy Hobby Lobby Dick's Sporting Goods HomeGoods Michaels

Home Depot Lowe's BJ's PetSmart Joann Fabric World Market

Russell Stewart, SIOR, JD rstewart@lee-associates.com

O: 919.576-2506 C: 919.909.9779