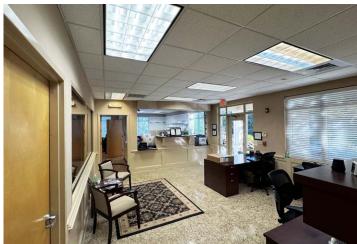

- 2,616 SF office condo, ready for an owner-occupant
- Two private offices, large conference room, and former pharmacy lab space with exhaust vent hookups
- Two bathrooms, one equipped with a shower
- 3.8 per 1,000 SF parking ratio
- Convenient to US 1 Hwy/US 64 Hwy and I-40
- Sale price: \$981,000 (\$375.00/SF)