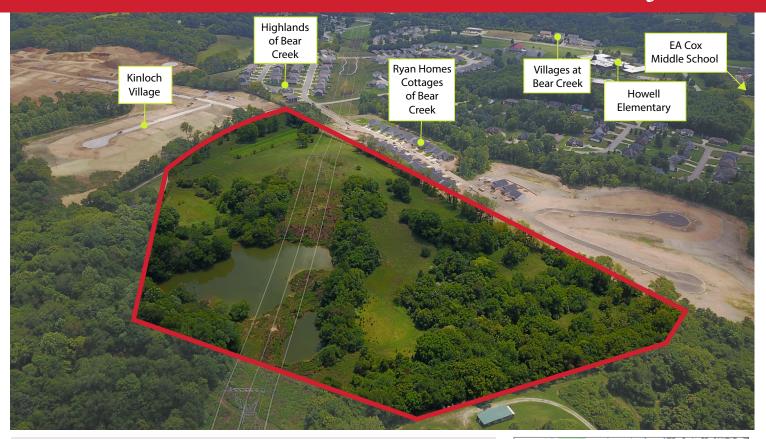

## land for sale

ADDRESS O Tom Sharp Rd, Columbia, TN 38401

SIZE 1 Parcel totaling 35.44 Acres (Per May 2022 Survey)

ZONING Agricultural

Residential Single Family Development
Arable, Pastoral, or Mixed Farming

## **HIGHLIGHTS**

- 5 miles to exit 46 on I-65
- 3 miles to HWY 31
- 0.35 miles to Howell Elementary School
- 0.65 miles from EA Cox Middle School
- Sewer in Tom Sharp Rd at property
- 303 Single-Family homes either approved or under construction in the immediate area

SOUTHEAST VENTURE

- Adjacent developments selling homes for upwards \$300,000
- Within a 20-minute drive time:
  - · 137,707 residents
  - 46,273 daytime employees
  - \$272,542 median home value
  - \$76,137 median household income
  - \$95,850 average household income
  - 73% of existing homes are owner-occupied