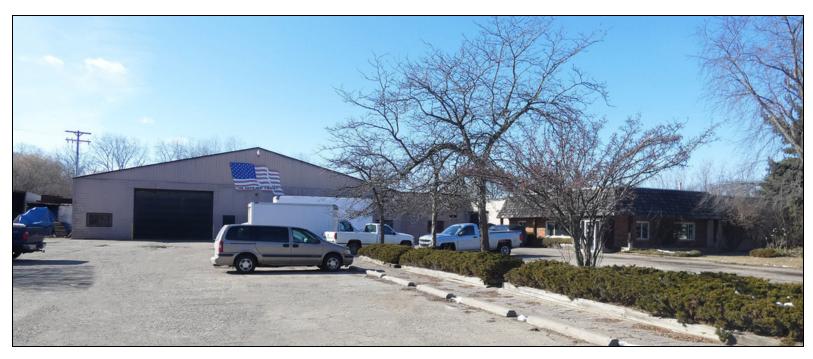

### 4301 Western Rd

Flint, MI 48506

# **Property Highlights**

- 28,240 Square Feet Available
- 18' 24' Clear Height
- 3 Overhead Doors
- Ideal for Light Manufacturing
- Seconds from I-475 Expressway

### **Amenities**

| Up to 24' Clear Under Truss  |  |
|------------------------------|--|
| Three Overhead Doors         |  |
| Ideal Manufacturing Facility |  |

# **Building Information**

| Building Size               | 28,240 SF             |
|-----------------------------|-----------------------|
| Available SF                | 28,240 SF             |
| Factory SF                  | 26,000 SF             |
| Office Space                | 2,240 SF              |
| Year Built                  | 1966                  |
| Year Last Renovated         | -                     |
| Tenancy                     | Single                |
| Number of Grade Level Doors | 3                     |
| Overhead Door Size          | 10' x 10' ; 14' x 14' |
| Number of Truckwells        | -                     |
| Loading Dock                | -                     |
| Number of Cranes            | 0                     |
| Crane Description           | -                     |
| Underhook                   | -                     |
| Crane Span                  | -                     |
| Fire Suppression            | -                     |
| Bay Size                    | -                     |
| Ceiling Height              | 24 ft                 |
| Minimum Ceiling Height      | 18 ft                 |
| Column Space                | -                     |
| Power Description           | Large Lot             |
| Rail Access                 | No                    |
| Number of Parking Spaces    | -                     |
| Heating                     | Gas Forced Air        |
| A/C                         | Office Only           |
| Restrooms                   | 4                     |
| Lighting                    | Metal-Halide          |