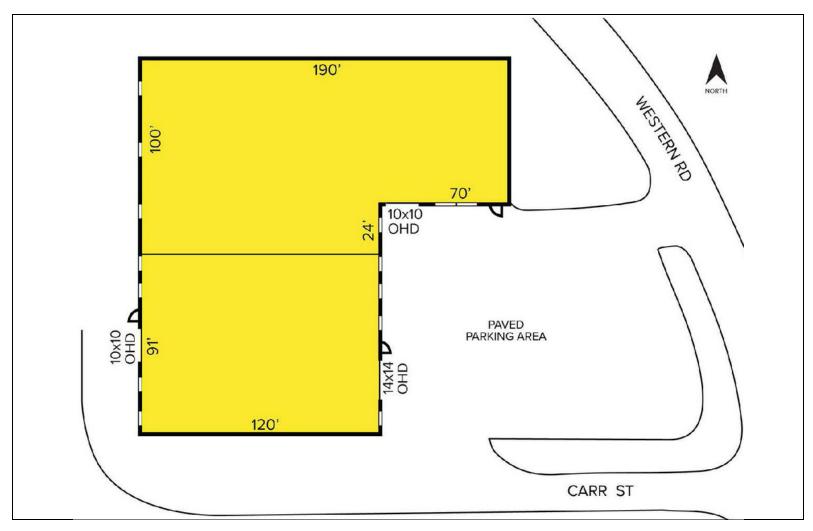

### **FLOOR PLAN**

# **Property Information**

| Property Type    | Industrial                                    |
|------------------|-----------------------------------------------|
| Zoning           | I-1                                           |
| Property Subtype | Manufacturing                                 |
| Lot Size         | 1.14 Acres                                    |
| APN #            | 25-47-32-427-003                              |
| Lot Frontage     | 230 ft                                        |
| Lot Depth        | 390 ft                                        |
| Site Description | Located minutes East of Dort<br>Hwy and I-475 |

# **Building Information**

| Building Size               | 28,240 SF             |
|-----------------------------|-----------------------|
| Available SF                | 28,240 SF             |
| Factory SF                  | 26,000 SF             |
| Office Space                | 2,240 SF              |
| Year Built                  | 1966                  |
| Year Last Renovated         | -                     |
| Tenancy                     | Single                |
| Number of Grade Level Doors | 3                     |
| Overhead Door Size          | 10' x 10' ; 14' x 14' |
| Number of Truckwells        | -                     |
| Loading Dock                | -                     |
| Number of Cranes            | 0                     |
| Crane Description           | -                     |
| Underhook                   | -                     |
| Crane Span                  | -                     |
| Fire Suppression            | -                     |
| Bay Size                    | -                     |
| Ceiling Height              | 24 ft                 |
| Minimum Ceiling Height      | 18 ft                 |
| Column Space                | -                     |
| Power Description           | Large Lot             |
| Rail Access                 | No                    |
| Number of Parking Spaces    | -                     |
| Heating                     | Gas Forced Air        |
| A/C                         | Office Only           |
| Restrooms                   | 4                     |
| Lighting                    | Metal-Halide          |