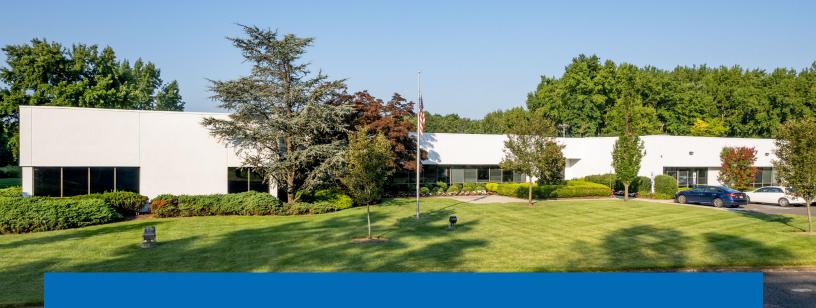

## 1260 Glen Avenue

MOORESTOWN, NJ

#### **Building Features**

- 18,412 SF, one story office/flex building situated on approximately 3 acres in a park like setting in prestigious Moorestown, NJ with good sign exposure
- Loading dock available and warehouse space may be expanded
- Exterior signage available
- Full breakroom on-site
- Separate entrances for Tenants
- Abundant parking (95 spaces)
- Minutes from Route 130 and Betsy Ross Bridge as well as Route 73, I-295, and the NJ Turnpike