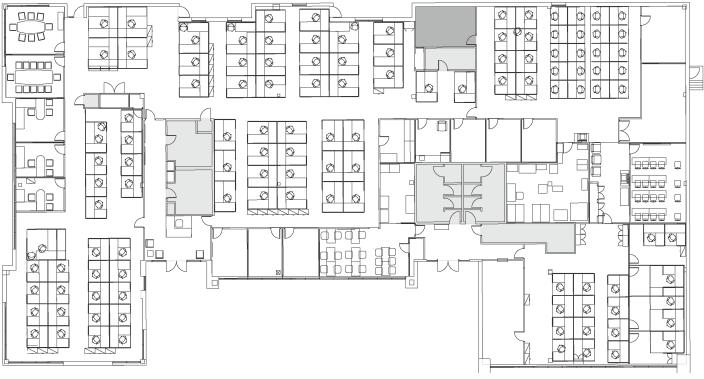

#### **Building Features**

- 18,412 SF, one story office/flex building situated on approximately 3 acres in a park like setting in prestigious Moorestown, NJ with good sign exposure
- Loading dock available and warehouse space may be expanded
- Exterior signage available
- Full breakroom on-site
- Separate entrances for Tenants
- Abundant parking (95 spaces)
- Minutes from Route 130 and Betsy Ross Bridge as well as Route 73, I-295, and the NJ Turnpike

#### **Availability**

From 5,000 up to 18,412 SF available