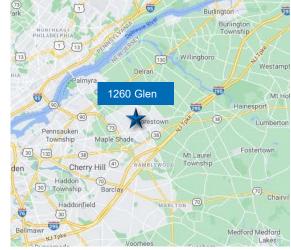

## 1260 Glen Avenue

MOORESTOWN, NJ

#### **Building Features**

- 18,412 SF, one story office/flex building situated on approximately 3 acres in a park like setting in prestigious Moorestown, NJ with good sign exposure
- Loading dock available and warehouse space may be expanded
- Exterior signage available
- Full breakroom on-site
- Separate entrances for Tenants
- Abundant parking (95 spaces)
- Minutes from Route 130 and Betsy Ross Bridge as well as Route 73, I-295, and the NJ Turnpike