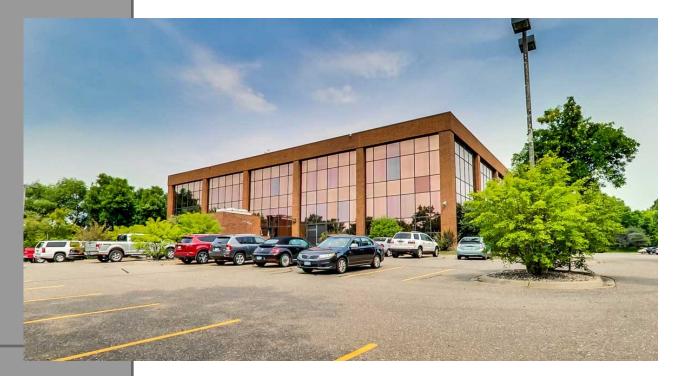

#### 5900 Green Oak Dr | Minnetonka, MN

- Approximately 1,376 7,137 SF Available
- Mix of Open Office & Private Offices
- Great Location with Easy Access on Hwy 169
- Flexible Size Configurations
- 4/1000 Parking
- Near Future LRT Station
- Walking Path Nearby (Minnetonka Trail System)
- Move-in Ready Condition & Class A Finishes
- \$7.99 CAM/Tax
- Price: \$11.75 per square foot net