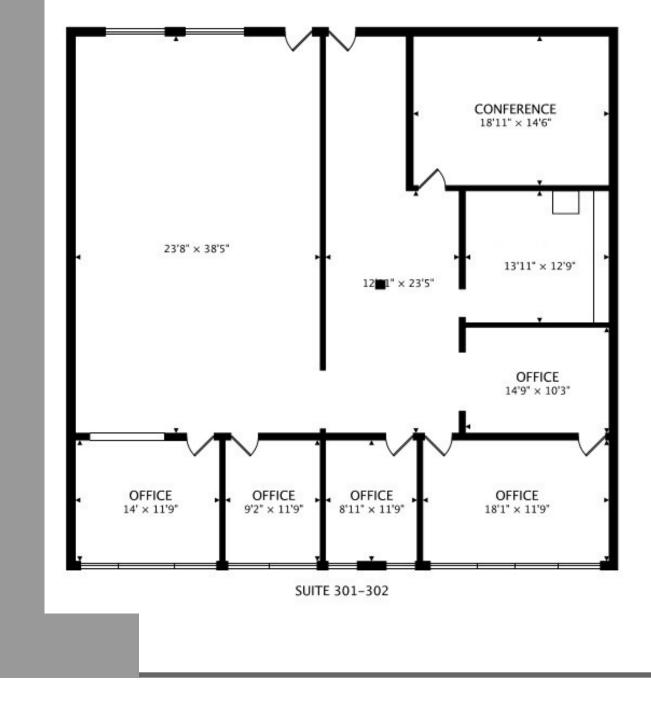

### **Suite 301**

## **Suite 302**

• Space Approximately 1,824 SF

PARTNERS

### Suite 301-302

• Space Approximately 3,200 SF

PARTNERS