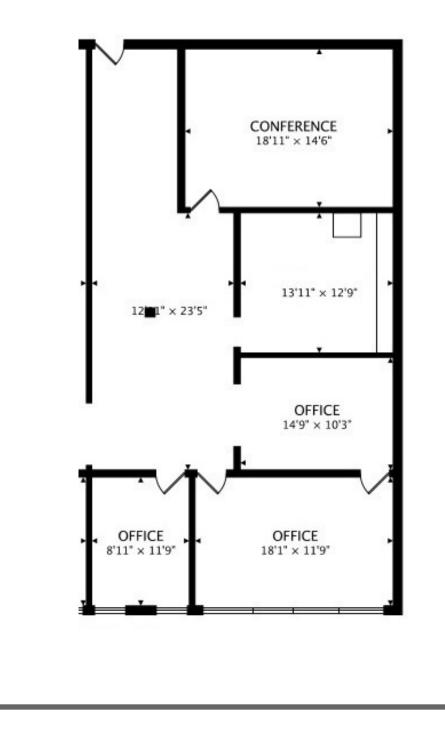

racy and make no guarantee, warranty or representation about it. It is submitted subject to the possibility of errors, omissions, change of price, rental or other conditions, prior to sale, lease or financing, or withdrawal without notice. We include projections, opinions, assumptions or estimates for example only, and they may not represent current or future performance of the property. You and your tax and legal advisors should conduct your own investigation of the property.



## 5900 Green Oak Dr | Minnetonka, MN





,

PARTNERS

### **CONTACT:**

#### **Eric Riemer**

Broker Phone: 612-730-4631 eric@creminnesota.com









#### Suite 300B

• Space Approximately 1,814 SF





## **FLOOR PLAN**

### **Suite 301**



# **FLOOR PLAN**

## **Suite 302**

• Space Approximately 1,824 SF



PARTNERS

# **FLOOR PLAN**

### Suite 301-302

• Space Approximately 3,200 SF



PARTNERS





#### **Suite 303**

• Space Approximately 2,123 SF







#### **Suite 304**

• Space Approximately 3,176 SF