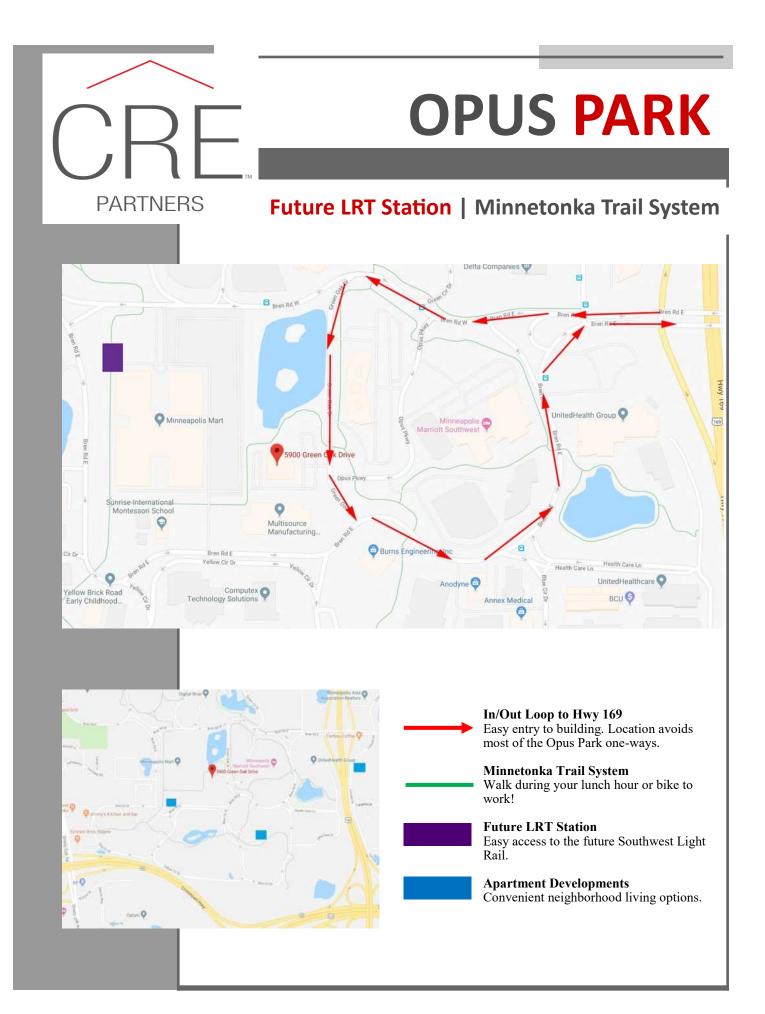

#### 5900 Green Oak Dr | Minnetonka, MN

- Approximately 1,376 7,137 SF Available
- Mix of Open Office & Private Offices
- Great Location with Easy Access on Hwy 169
- Flexible Size Configurations
- 4/1000 Parking
- Near Future LRT Station
- Walking Path Nearby (Minnetonka Trail System)
- Move-in Ready Condition & Class A Finishes
- \$7.99 CAM/Tax
- Price: \$11.75 per square foot net