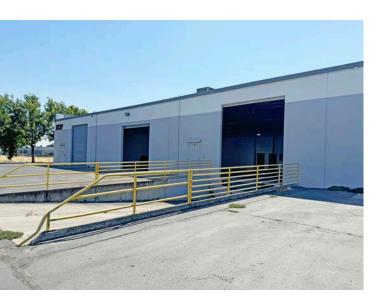

GHTING         | LED                                        |
|------------------|--------------------------------------------|
| POWER            | 110 / 208 volt                             |
| FIRE SUPPRESSION | 0.33 / 3,000                               |
| ZONING           | I-L, Limited Industrial (City of Stockton) |
| YEAR BUILT       | 1990                                       |
| ASKING RATE      | Contact Broker                             |

## 3727 METRO DRIVE, STOCKTON, CA

| U | Ν | IT | В |
|---|---|----|---|
|   |   |    |   |

| BUILDING SIZE     | ±26,464 SF |
|-------------------|------------|
| AVAILABLE         | ±9,881 SF  |
| OFFICE            | ±3,200 SF  |
| DOCK DOORS        | One (1)    |
| GRADE LEVEL DOORS | Two (2)    |
|                   |            |





FLOOR PLAN NOT DRAWN TO SCALE

# 3727 METRO DRIVE, STOCKTON, CA

### PHOTOS













#### DISTANCE FROM SUBJECT PROPERTY

Sacramento International Airport

| INTERMODALS & PORTS                |          | CITIES     |
|------------------------------------|----------|------------|
| BNSF Intermodal (Stockton)         | 3 miles  | Manteca    |
| Union Pacific Intermodal (Lathrop) | 10 miles | Lathrop    |
| Port of Stockton                   | 11 miles | Tracy      |
| Port of Oakland                    | 75 miles | Modesto    |
|                                    |          | Sacramento |
| AIRPORTS                           |          | Merced     |
| Stockton Metropolitan Airport      | 3 miles  | San Jose   |

65 miles



TIM MUSTIN +1 209 390 1687 tim.mustin@jll.com RE Lic #0185