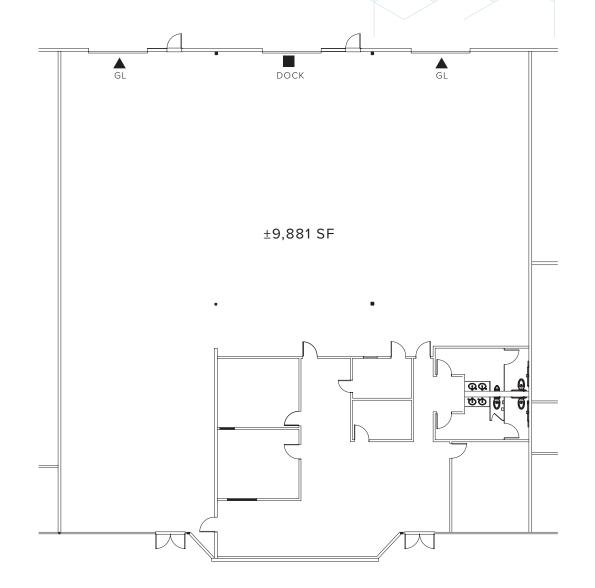

## 3727 METRO DRIVE, STOCKTON, CA

| U | Ν | IT | В |
|---|---|----|---|
|   |   |    |   |

| BUILDING SIZE     | ±26,464 SF |
|-------------------|------------|
| AVAILABLE         | ±9,881 SF  |
| OFFICE            | ±3,200 SF  |
| DOCK DOORS        | One (1)    |
| GRADE LEVEL DOORS | Two (2)    |
|                   |            |

FLOOR PLAN NOT DRAWN TO SCALE