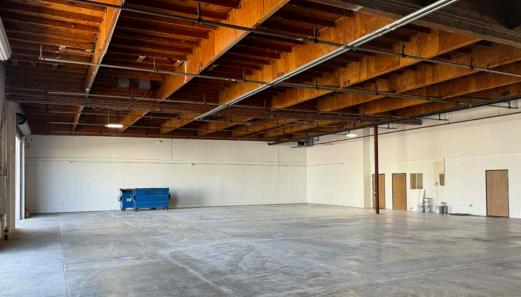

|--------------------------------------------|
| POWER            | 110 / 208 volt                             |
| FIRE SUPPRESSION | 0.33 / 3,000                               |
| ZONING           | I-L, Limited Industrial (City of Stockton) |
| YEAR BUILT       | 1990                                       |
| ASKING RATE      | Contact Broker                             |

## 3727 METRO DRIVE, STOCKTON, CA

| U | Ν | IT | В |
|---|---|----|---|
|   |   |    |   |

| BUILDING SIZE     | ±26,464 SF |
|-------------------|------------|
| AVAILABLE         | ±9,881 SF  |
| OFFICE            | ±3,200 SF  |
| DOCK DOORS        | One (1)    |
| GRADE LEVEL DOORS | Two (2)    |
|                   |            |





FLOOR PLAN NOT DRAWN TO SCALE

# 3727 METRO DRIVE, STOCKTON, CA

### PHOTOS













#### DISTANCE FROM SUBJECT PROPERTY

Sacramento International Airport

| INTERMODALS & PORTS                |          | CITIES     |
|------------------------------------|----------|------------|
| BNSF Intermodal (Stockton)         | 3 miles  | Manteca    |
| Union Pacific Intermodal (Lathrop) | 10 miles | Lathrop    |
| Port of Stockton                   | 11 miles | Tracy      |
| Port of Oakland                    | 75 miles | Modesto    |
|                                    |          | Sacramento |
| AIRPORTS                           |          | Merced     |
| Stockton Metropolitan Airport      | 3 miles  | San Jose   |

65 miles



TIM MUSTIN +1 209 390 1687 tim.mustin@jll.com RE Lic #01857876

#### MICHAEL MATTER

San Francisco

+1 209 390 1702 michael.matter@jll.com