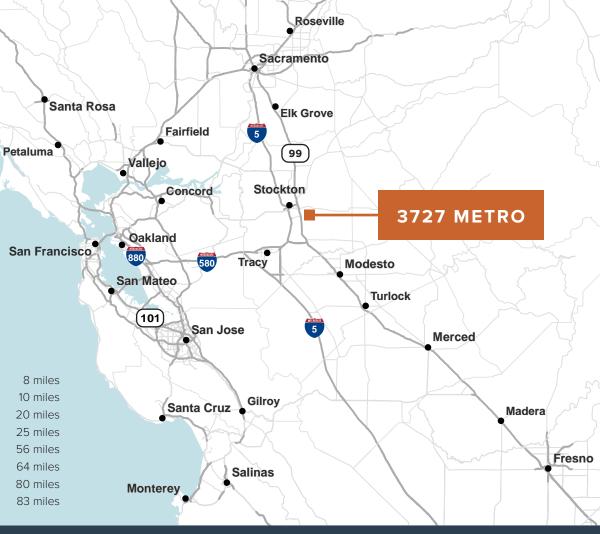

#### DISTANCE FROM SUBJECT PROPERTY

Sacramento International Airport

| INTERMODALS & PORTS                |          | CITIES     |
|------------------------------------|----------|------------|
| BNSF Intermodal (Stockton)         | 3 miles  | Manteca    |
| Union Pacific Intermodal (Lathrop) | 10 miles | Lathrop    |
| Port of Stockton                   | 11 miles | Tracy      |
| Port of Oakland                    | 75 miles | Modesto    |
|                                    |          | Sacramento |
| AIRPORTS                           |          | Merced     |
| Stockton Metropolitan Airport      | 3 miles  | San Jose   |

65 miles

TIM MUSTIN +1 209 390 1687 tim.mustin@jll.com RE Lic #01857876