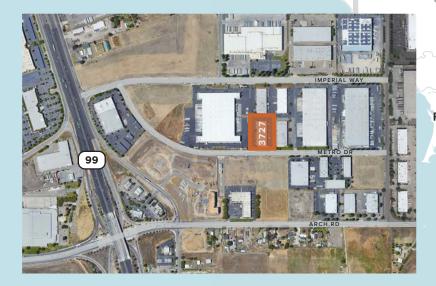

### 3727 METRO DRIVE, STOCKTON, CA

DOCK DOOR

#### GRADE LEVEL DOOR

#### **PROPERTY HIGHLIGHTS**

| BUILDING SIZE     | ±26,464 SF         |
|-------------------|--------------------|
| AVAILABLE         | Unit B   ±9,881 SF |
| OFFICE            | ±3,200 SF          |
| DOCK DOORS        | One (1)            |
| GRADE LEVEL DOORS | Two (2)            |
| CLEAR HEIGHT      | 14'                |