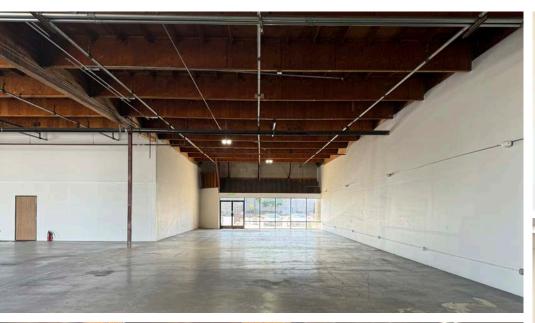

--|--------------------------------------------|
| POWER            | 110 / 208 volt                             |
| FIRE SUPPRESSION | 0.33 / 3,000                               |
| ZONING           | I-L, Limited Industrial (City of Stockton) |
| YEAR BUILT       | 1990                                       |
| ASKING RATE      | Contact Broker                             |

## 3727 METRO DRIVE, STOCKTON, CA

| U | Ν | IT | В |
|---|---|----|---|
|   |   |    |   |

| BUILDING SIZE     | ±26,464 SF |
|-------------------|------------|
| AVAILABLE         | ±9,881 SF  |
| OFFICE            | ±3,200 SF  |
| DOCK DOORS        | One (1)    |
| GRADE LEVEL DOORS | Two (2)    |
|                   |            |





FLOOR PLAN NOT DRAWN TO SCALE

# 3727 METRO DRIVE, STOCKTON, CA

### PHOTOS













#### DISTANCE FROM SUBJECT PROPERTY

Sacramento International Airport

| INTERMODALS & PORTS                |          | CITIES     |
|------------------------------------|----------|------------|
| BNSF Intermodal (Stockton)         | 3 miles  | Manteca    |
| Union Pacific Intermodal (Lathrop) | 10 miles | Lathrop    |
| Port of Stockton                   | 11 miles | Tracy      |
| Port of Oakland                    | 75 miles | Modesto    |
|                                    |          | Sacramento |
| AIRPORTS                           |          | Merced     |
| Stockton Metropolitan Airport      | 3 miles  | San Jose   |

65 miles



TIM MUSTIN +1 209 390 1687 tim.mustin@jll.com RE Lic #01857876

#### MICHAEL MATTER

San Francisco

+1 209 390 1702 michael.matter@jll.co