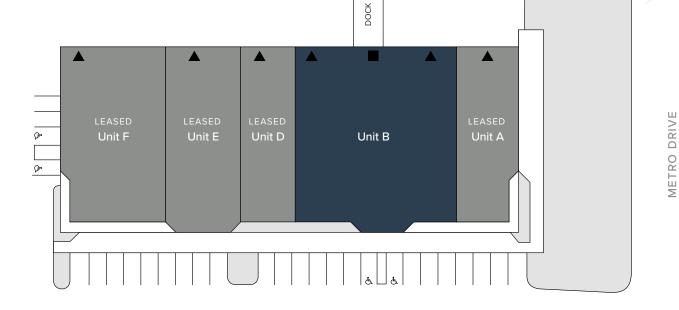

### 3727 METRO DRIVE, STOCKTON, CA

DOCK DOOR

#### GRADE LEVEL DOOR

#### **PROPERTY HIGHLIGHTS**

| BUILDING SIZE     | ±26,464 SF         |
|-------------------|--------------------|
| AVAILABLE         | Unit B   ±9,881 SF |
| OFFICE            | ±3,200 SF          |
| DOCK DOORS        | One (1)            |
| GRADE LEVEL DOORS | Two (2)            |
| CLEAR HEIGHT      | 14'                |