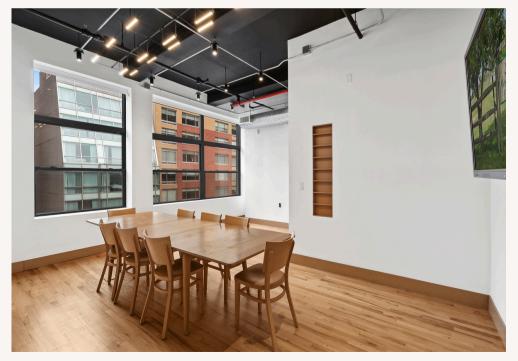

#### **FEATURES**

- Close proximity to major transit hubs, shopping, and dining, offering easy access for employees and clients alike.
- Private Elevator Access
- Income-producing asset with Triple Net Lease in place through June 2026.
- Fully Renovated
- Combination of private offices, conference rooms, and open common areas designed to enhance productivity and collaboration.
- Convenient for in-office lunches and breaks.
- Well-maintained and available for immediate occupancy.

## 35 West 36th Street, 11W

Unlock the potential of this spacious 3,294 square-foot condo located in the heart of Midtown Manhattan. Situated at 35 West 36th Street, this versatile space offers a combination of private offices, conference rooms, common areas, and kitchen that can be utilized by businesses looking to establish a presence in one of New York City's most sought-after commercial corridors.