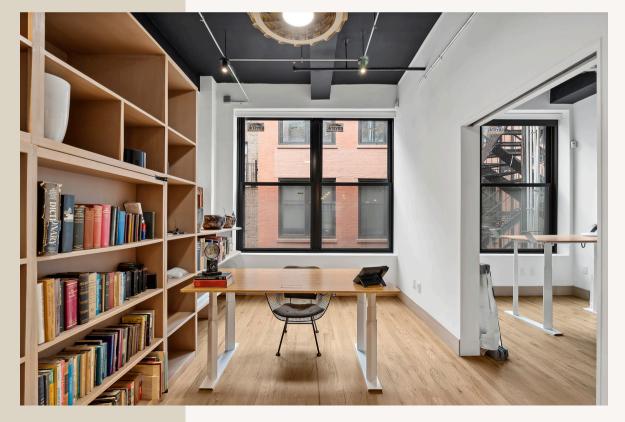

## 35 West 36th Street, 11W

Unlock the potential of this spacious 3,294 square-foot condo located in the heart of Midtown Manhattan. Situated at 35 West 36th Street, this versatile space offers a combination of private offices, conference rooms, common areas, and kitchen that can be utilized by businesses looking to establish a presence in one of New York City's most sought-after commercial corridors.