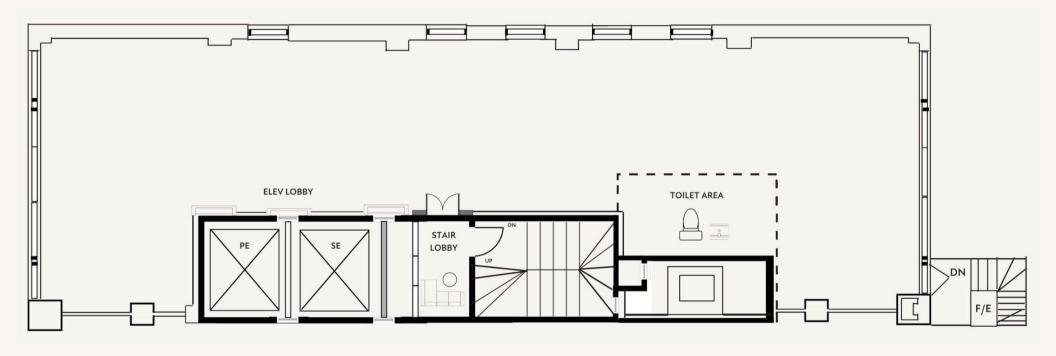

rivate Elevator Access
- Income-producing asset with Triple Net Lease in place through June 2026.
- Fully Renovated
- Combination of private offices, conference rooms, and open common areas designed to enhance productivity and collaboration.
- Convenient for in-office lunches and breaks.
- Well-maintained and available for immediate occupancy.



## 35 West 36th Street, 11W

Unlock the potential of this spacious 3,294 square-foot condo located in the heart of Midtown Manhattan. Situated at 35 West 36th Street, this versatile space offers a combination of private offices, conference rooms, common areas, and kitchen that can be utilized by businesses looking to establish a presence in one of New York City's most sought-after commercial corridors.

## **FLOORPLAN**

35 WEST 36TH STREET, 11W







## 35 West 36th Street, 11W

FOR FURTHER INFORMATION AND INSPECTION, PLEASE CONTACT:



# MCKENZIE RYAN Associate Real Estate Broker Sports & Entertainment Division

Office of McKenzie Ryan mckenzie.ryan@elliman.com M: 917.858.1828 @mckenzie\_ryan



### WILLIAM ETHERIDGE

Associate Real Estate Broker william.etheridge@elliman.com M: 646.837.2641 O: 212.776.4362



© 2024DOUGLAS ELLIMAN COMMERCIAL, LLC. ALL RIGHTS RESERVED. THE INFORMATION CONTAINED IN THIS DOCUMENT I PROPRIETARY TO DOUGLAS ELLIMAN COMMERCIAL, LLC AND SHALL BE USED SOLELY FOR THE PURPOSES OF EVALUATING THIS PROPOSAL ALL SUCH DOCUMENTATION AND INFORMATION REMAINS THE PROPERTY OF DOUGLAS ELLIMAN COMMERCIAL, LLC AND SHALL BE KEPT CONFIDENTIAL. REPRODUCTION OF ANY PART OF THIS DOCUMENT IS AUTHORIZED ONLY TO THE EXTENT NE