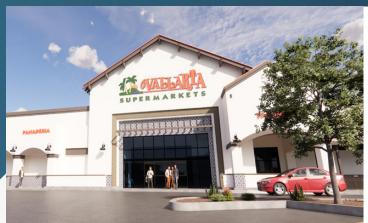

#### Valla

• Vallarta Supermarkets coming soon!

**DESCRIPTION** 

- Strategically positioned off the 215 along Colton's main retail corridor
- Flexibility in space size and positioning with pad and in line shop opportunities
- Ample parking field with multiple convenient points of ingress and egress along Washington

# Colton Courtyard Shopping Plaza

1200-1350 E. Washington St | Colton, CA 92324

| BUILDING 1200                |        | A22  | Available                   | 910   | P6   | Available              | 962    | G4   | Blue Collar Firearms      | 3,715 | D2   | Available               | 1,300  |
|------------------------------|--------|------|-----------------------------|-------|------|------------------------|--------|------|---------------------------|-------|------|-------------------------|--------|
| F2 St. Patrick Dental Clinic | 1,200  | A20  | Haircutters                 | 975   | P8   | Available              | 961    |      | BUILDING 1280             |       | 1310 | Bakers Drive-Thru - NAP |        |
| F4 Available                 | 1,200  | A14  | Available                   | 3,100 | P10  | Available              | 1,750  | B10  | Children's Dental FunZone | 3,900 | 1320 | Dunkin Donuts           | 2,475  |
| 1210 Mor Furniture for Less  | 23,672 | A10  | Juan Pollo                  | 2,473 | P12  | Available              | 1,750  | В8   | Schooner's Burgers N Beer | 3,705 | 1330 | Goodwill                | 13,000 |
| BUILDING 1220                |        | A6   | Available                   | 2,831 | 1240 | Arco Gas Station - NAP |        | B2   | Chinese Food & Hawaiian   | 1,170 | 1340 | Hand Car Wash           | 4,000  |
| A30 Sleep Mor                | 3,130  | A4   | Available                   | 1,412 | 1250 | Vallarta Supermarkets  | 42,630 | 1290 | imad Itani Draperies      | 6,019 | 1350 | Goodyear                | 6,208  |
| A28 Available                | 1,314  | A2   | Nail Fashions               | 2,450 | 1260 | Dollar Tree            | 17,500 |      | BUILDING 1300             |       |      |                         |        |
| A26 Available                | 1,366  |      | BUILDING 1230               |       |      | BUILDING 1270          |        | D6   | Available                 | 1,200 |      |                         |        |
| A24 Available                | 1,268  | P2/P | 4 2nd Generation Restaurant | 2,810 | G8   | Pet's Choice Grooming  | 1,270  | D4   | Blak Line Art Studio      | 1,130 |      |                         |        |
|                              |        |      |                             |       |      |                        |        |      |                           |       |      |                         |        |