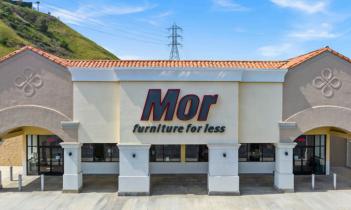

# Colton Courtyard Shopping Plaza

1200-1350 E. Washington St | Colton, CA 92324

| BUILDING 1200                |        | A22  | Available                   | 910   | P6   | Available              | 962    | G4   | Blue Collar Firearms      | 3,715 | D2   | Available               | 1,300  |
|------------------------------|--------|------|-----------------------------|-------|------|------------------------|--------|------|---------------------------|-------|------|-------------------------|--------|
| F2 St. Patrick Dental Clinic | 1,200  | A20  | Haircutters                 | 975   | P8   | Available              | 961    |      | BUILDING 1280             |       | 1310 | Bakers Drive-Thru - NAP |        |
| F4 Available                 | 1,200  | A14  | Available                   | 3,100 | P10  | Available              | 1,750  | B10  | Children's Dental FunZone | 3,900 | 1320 | Dunkin Donuts           | 2,475  |
| 1210 Mor Furniture for Less  | 23,672 | A10  | Juan Pollo                  | 2,473 | P12  | Available              | 1,750  | В8   | Schooner's Burgers N Beer | 3,705 | 1330 | Goodwill                | 13,000 |
| BUILDING 1220                |        | A6   | Available                   | 2,831 | 1240 | Arco Gas Station - NAP |        | B2   | Chinese Food & Hawaiian   | 1,170 | 1340 | Hand Car Wash           | 4,000  |
| A30 Sleep Mor                | 3,130  | A4   | Available                   | 1,412 | 1250 | Vallarta Supermarkets  | 42,630 | 1290 | imad Itani Draperies      | 6,019 | 1350 | Goodyear                | 6,208  |
| A28 Available                | 1,314  | A2   | Nail Fashions               | 2,450 | 1260 | Dollar Tree            | 17,500 |      | BUILDING 1300             |       |      |                         |        |
| A26 Available                | 1,366  |      | BUILDING 1230               |       |      | BUILDING 1270          |        | D6   | Available                 | 1,200 |      |                         |        |
| A24 Available                | 1,268  | P2/P | 4 2nd Generation Restaurant | 2,810 | G8   | Pet's Choice Grooming  | 1,270  | D4   | Blak Line Art Studio      | 1,130 |      |                         |        |
|                              |        |      |                             |       |      |                        |        |      |                           |       |      |                         |        |