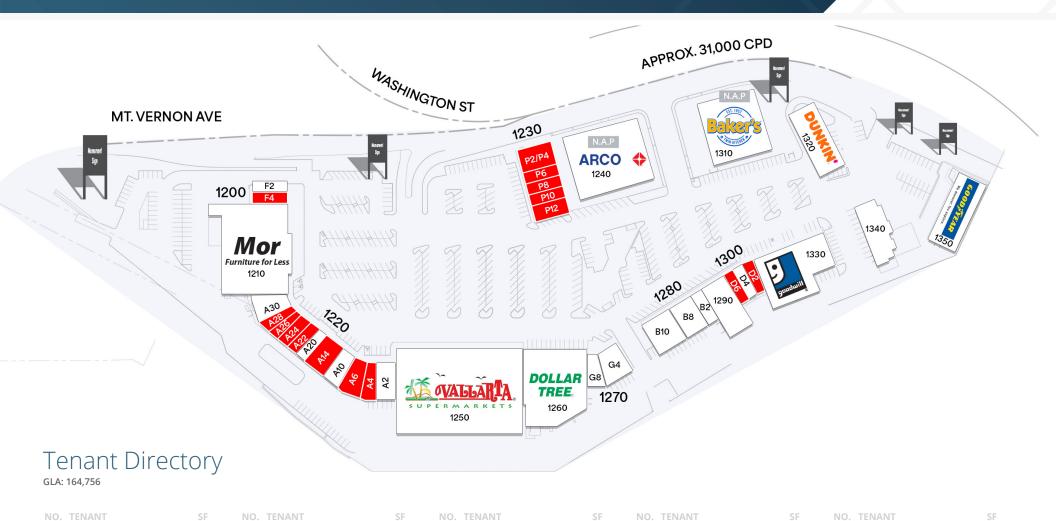

# Colton Courtyard Shopping Plaza

1200-1350 E. Washington St | Colton, CA 92324

| BUILDING 1200                |        | A22  | Available                   | 910   | P6   | Available              | 962    | G4   | Blue Collar Firearms      | 3,715 | D2   | Available               | 1,300  |
|------------------------------|--------|------|-----------------------------|-------|------|------------------------|--------|------|---------------------------|-------|------|-------------------------|--------|
| F2 St. Patrick Dental Clinic | 1,200  | A20  | Haircutters                 | 975   | P8   | Available              | 961    |      | BUILDING 1280             |       | 1310 | Bakers Drive-Thru - NAP |        |
| F4 Available                 | 1,200  | A14  | Available                   | 3,100 | P10  | Available              | 1,750  | B10  | Children's Dental FunZone | 3,900 | 1320 | Dunkin Donuts           | 2,475  |
| 1210 Mor Furniture for Less  | 23,672 | A10  | Juan Pollo                  | 2,473 | P12  | Available              | 1,750  | В8   | Schooner's Burgers N Beer | 3,705 | 1330 | Goodwill                | 13,000 |
| BUILDING 1220                |        | A6   | Available                   | 2,831 | 1240 | Arco Gas Station - NAP |        | B2   | Chinese Food & Hawaiian   | 1,170 | 1340 | Hand Car Wash           | 4,000  |
| A30 Sleep Mor                | 3,130  | A4   | Available                   | 1,412 | 1250 | Vallarta Supermarkets  | 42,630 | 1290 | imad Itani Draperies      | 6,019 | 1350 | Goodyear                | 6,208  |
| A28 Available                | 1,314  | A2   | Nail Fashions               | 2,450 | 1260 | Dollar Tree            | 17,500 |      | BUILDING 1300             |       |      |                         |        |
| A26 Available                | 1,366  |      | BUILDING 1230               |       |      | BUILDING 1270          |        | D6   | Available                 | 1,200 |      |                         |        |
| A24 Available                | 1,268  | P2/P | 4 2nd Generation Restaurant | 2,810 | G8   | Pet's Choice Grooming  | 1,270  | D4   | Blak Line Art Studio      | 1,130 |      |                         |        |
|                              |        |      |                             |       |      |                        |        |      |                           |       |      |                         |        |