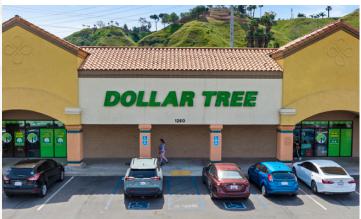

# Colton Courtyard Shopping Plaza

1200-1350 E. Washington St | Colton, CA 92324

| BUILDING 1200                |        | A22  | Available                   | 910   | P6   | Available              | 962    | G4   | Blue Collar Firearms      | 3,715 | D2   | Available               | 1,300  |
|------------------------------|--------|------|-----------------------------|-------|------|------------------------|--------|------|---------------------------|-------|------|-------------------------|--------|
| F2 St. Patrick Dental Clinic | 1,200  | A20  | Haircutters                 | 975   | P8   | Available              | 961    |      | BUILDING 1280             |       | 1310 | Bakers Drive-Thru - NAP |        |
| F4 Available                 | 1,200  | A14  | Available                   | 3,100 | P10  | Available              | 1,750  | B10  | Children's Dental FunZone | 3,900 | 1320 | Dunkin Donuts           | 2,475  |
| 1210 Mor Furniture for Less  | 23,672 | A10  | Juan Pollo                  | 2,473 | P12  | Available              | 1,750  | В8   | Schooner's Burgers N Beer | 3,705 | 1330 | Goodwill                | 13,000 |
| BUILDING 1220                |        | A6   | Available                   | 2,831 | 1240 | Arco Gas Station - NAP |        | B2   | Chinese Food & Hawaiian   | 1,170 | 1340 | Hand Car Wash           | 4,000  |
| A30 Sleep Mor                | 3,130  | A4   | Available                   | 1,412 | 1250 | Vallarta Supermarkets  | 42,630 | 1290 | imad Itani Draperies      | 6,019 | 1350 | Goodyear                | 6,208  |
| A28 Available                | 1,314  | A2   | Nail Fashions               | 2,450 | 1260 | Dollar Tree            | 17,500 |      | BUILDING 1300             |       |      |                         |        |
| A26 Available                | 1,366  |      | BUILDING 1230               |       |      | BUILDING 1270          |        | D6   | Available                 | 1,200 |      |                         |        |
| A24 Available                | 1,268  | P2/P | 4 2nd Generation Restaurant | 2,810 | G8   | Pet's Choice Grooming  | 1,270  | D4   | Blak Line Art Studio      | 1,130 |      |                         |        |
|                              |        |      |                             |       |      |                        |        |      |                           |       |      |                         |        |