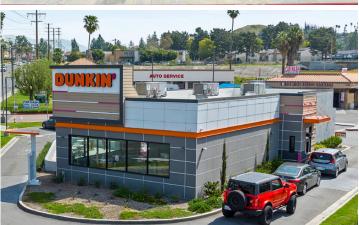

# Colton Courtyard Shopping Plaza

1200-1350 E. Washington St | Colton, CA 92324

| BUILDING 1200                |        | A22  | Available                   | 910   | P6   | Available              | 962    | G4   | Blue Collar Firearms      | 3,715 | D2   | Available               | 1,300  |
|------------------------------|--------|------|-----------------------------|-------|------|------------------------|--------|------|---------------------------|-------|------|-------------------------|--------|
| F2 St. Patrick Dental Clinic | 1,200  | A20  | Haircutters                 | 975   | P8   | Available              | 961    |      | BUILDING 1280             |       | 1310 | Bakers Drive-Thru - NAP |        |
| F4 Available                 | 1,200  | A14  | Available                   | 3,100 | P10  | Available              | 1,750  | B10  | Children's Dental FunZone | 3,900 | 1320 | Dunkin Donuts           | 2,475  |
| 1210 Mor Furniture for Less  | 23,672 | A10  | Juan Pollo                  | 2,473 | P12  | Available              | 1,750  | В8   | Schooner's Burgers N Beer | 3,705 | 1330 | Goodwill                | 13,000 |
| BUILDING 1220                |        | A6   | Available                   | 2,831 | 1240 | Arco Gas Station - NAP |        | B2   | Chinese Food & Hawaiian   | 1,170 | 1340 | Hand Car Wash           | 4,000  |
| A30 Sleep Mor                | 3,130  | A4   | Available                   | 1,412 | 1250 | Vallarta Supermarkets  | 42,630 | 1290 | imad Itani Draperies      | 6,019 | 1350 | Goodyear                | 6,208  |
| A28 Available                | 1,314  | A2   | Nail Fashions               | 2,450 | 1260 | Dollar Tree            | 17,500 |      | BUILDING 1300             |       |      |                         |        |
| A26 Available                | 1,366  |      | BUILDING 1230               |       |      | BUILDING 1270          |        | D6   | Available                 | 1,200 |      |                         |        |
| A24 Available                | 1,268  | P2/P | 4 2nd Generation Restaurant | 2,810 | G8   | Pet's Choice Grooming  | 1,270  | D4   | Blak Line Art Studio      | 1,130 |      |                         |        |
|                              |        |      |                             |       |      |                        |        |      |                           |       |      |                         |        |