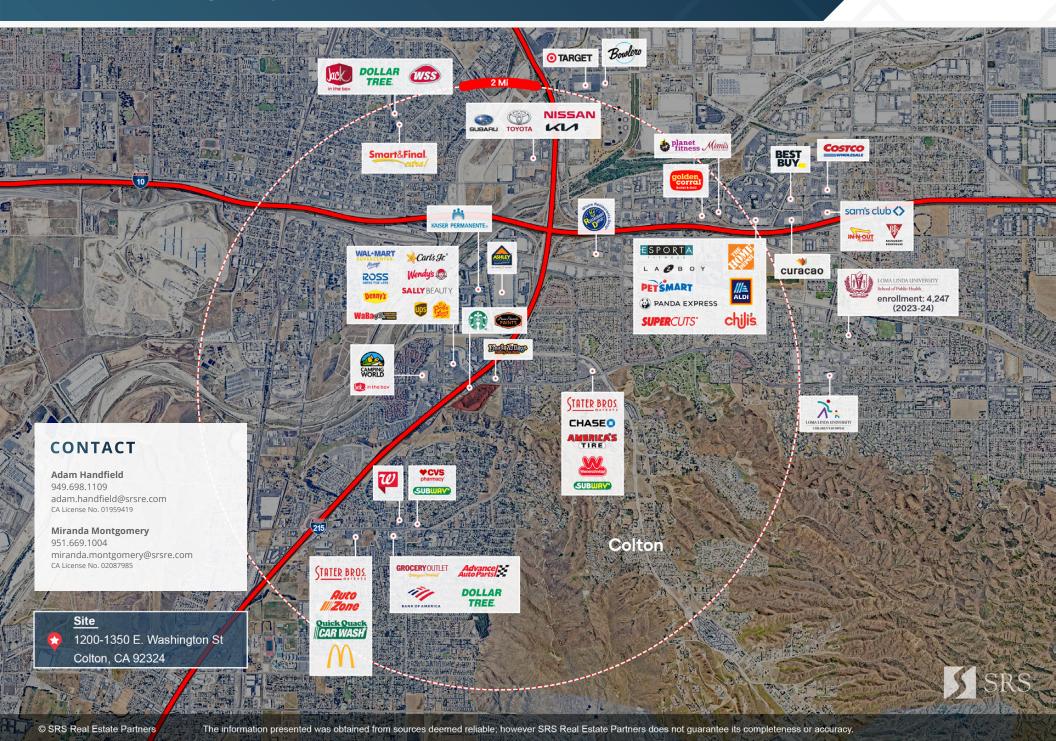

## CONTACT

#### **Adam Handfield**

949.698.1109 | adam.handfield@srsre.com CA License No. 01959419

### **Miranda Montgomery**

951.669.1004 | miranda.montgomery@srsre.com CA License No. 02087985

#### TRAFFIC COUNTS

Washington St approx. 31,000 cpd l-215 Fwy approx. 200,100 cpd

Source: Costar