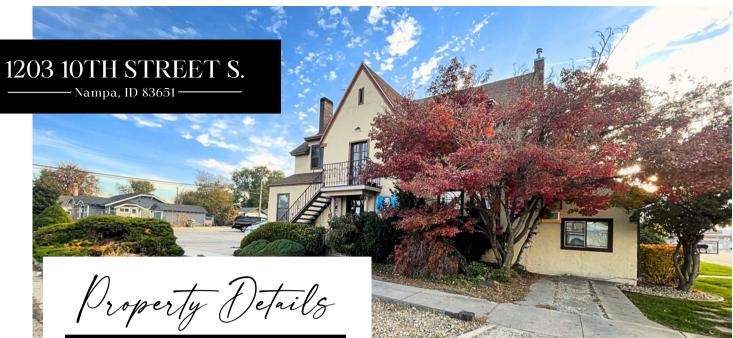

### 1203 10TH STREET S. NAMPA, ID 83651

This 5,416 square foot property features two commercial units and two residential units in two buildings. The main building is 4,272 square feet with 3 of the 4 units housed inside. The secondary building is 1,144 square feet with one unit above a storage room.

Ideally suited for a variety of retail or professional uses, this property enjoys a strategic location near Northwest Nazarene University, the Nampa Public Library, various grocery stores and restaurants, and the bustling Nampa-Caldwell Boulevard to aid in high visibility and convenient access for patrons.

#### OFFERING SUMMARY

| Street Address:   |        | 1203 10th Street S. |
|-------------------|--------|---------------------|
| City, State, Zip: |        | Nampa, ID, 83651    |
| County:           |        | Canyon              |
| Property Type:    |        | Commercial          |
| Property Subtype  | e:     | Street Retail       |
| Number of Units:  |        | 4                   |
| Available SF:     |        | 5,416 SF            |
| Building Size:    |        | 5,416 SF            |
| Tenancy:          |        | Multiple            |
| Number of Floors  | 5:     | 2                   |
| Free Standing:    |        | Yes                 |
| Number of Buildi  | ngs:   | 2                   |
| Lot Size:         |        | 0.24 Acres          |
| Zoning:           | BC - C | Community Business  |
| APN #:            |        | R1578800000         |