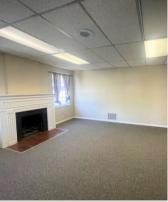

### 1203 10TH STREET S. NAMPA, ID 83651

This 5,416 square foot property features two commercial units and two residential units in two buildings. The main building is 4,272 square feet with 3 of the 4 units housed inside. The secondary building is 1,144 square feet with one unit above a storage room.