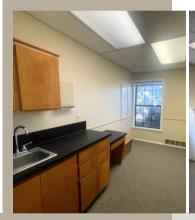

### 1203 10TH STREET S. NAMPA, ID 83651

This 5,416 square foot property features two commercial units and two residential units in two buildings. The main building is 4,272 square feet with 3 of the 4 units housed inside. The secondary building is 1,144 square feet with one unit above a storage room.