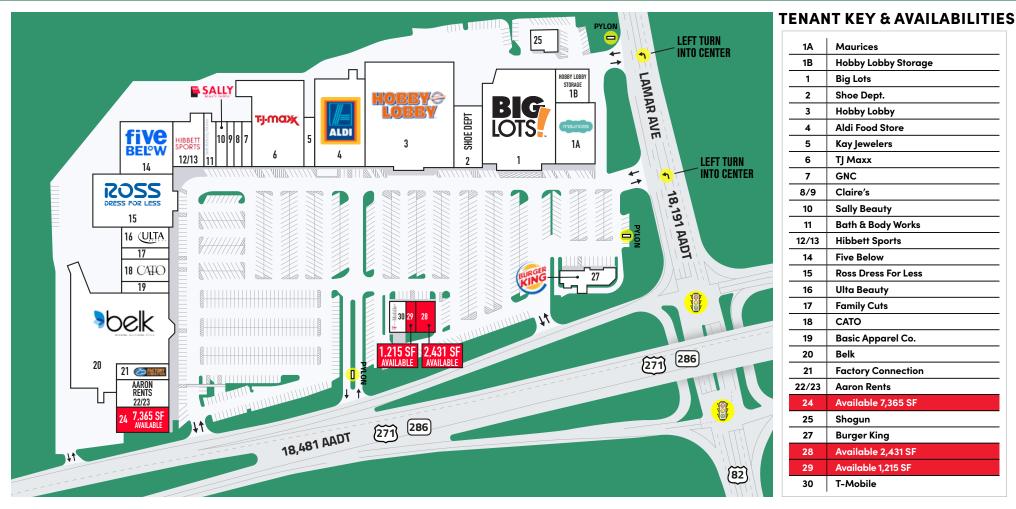

# PARIS TOWNE CENTER

3550 LAMAR AVENUE, PARIS, TEXAS 75460

### **KEY HIGHLIGHTS**

- 292,784 SF GLA Center
- 18,191 Vehicles pass the site daily on Lamar Ave
- Excellent Accessibility with 5 ingress/egress access points
- The largest retail shopping center in the region
- Diverse tenant mix, including many national retailers, anchored by Belk, Hobby Lobby, Aldi, Hibbett Sports, and other retail/restaurant tenants