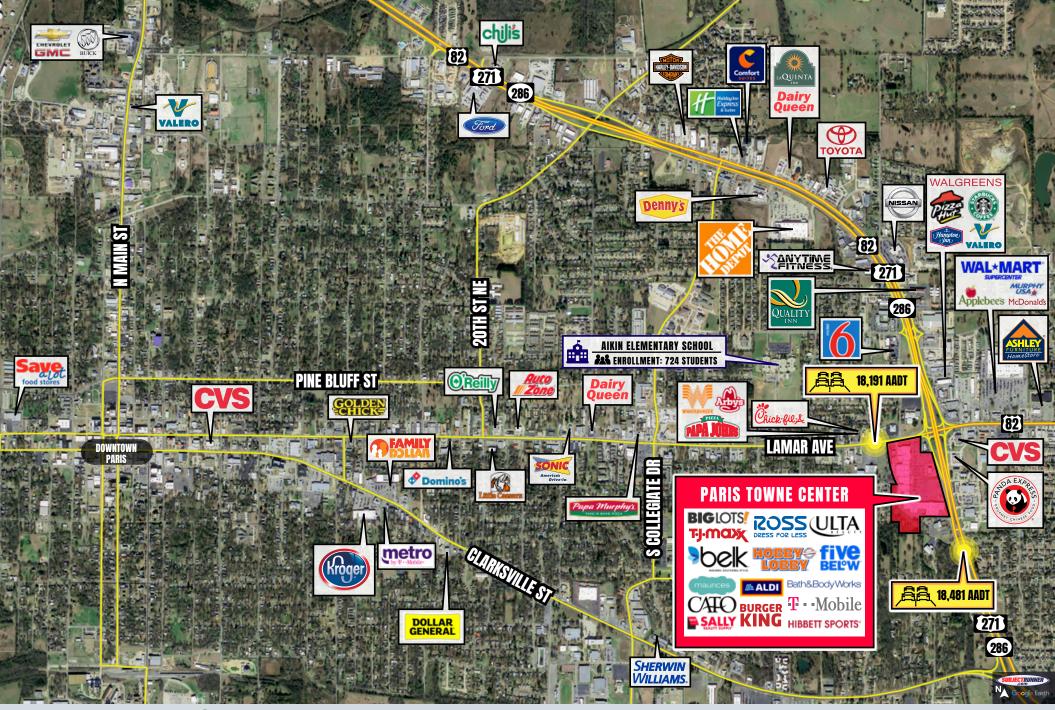

# PARIS TOWNE CENTER

3550 LAMAR AVENUE, PARIS, TEXAS 75460

### **KEY HIGHLIGHTS**

- 292,784 SF GLA Center
- 18,191 Vehicles pass the site daily on Lamar Ave
- Excellent Accessibility with 5 ingress/egress access points
- The largest retail shopping center in the region
- Diverse tenant mix, including many national retailers, anchored by Belk, Hobby Lobby, Aldi, Hibbett Sports, and other retail/restaurant tenants