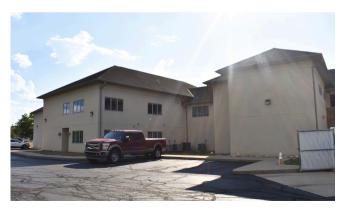

# For sale or lease

1781 Countryside Drive, Lancaster, Ohio 43130

| Location   | 1781 Countryside Dr                   |
|------------|---------------------------------------|
| Size       | 9,954 s.f.                            |
| Lot Size   | 1.8 acres                             |
| Year built | 2006                                  |
| Zoning     | (442) C - MEDICAL CLINICS AND OFFICES |
| Parking    | 48 parking spaces                     |