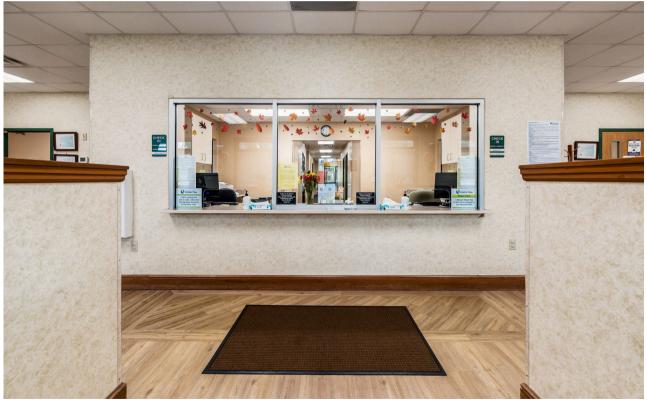

# Interior Photos

# Floorplan

Medical facility located approximately 3 miles north of Fairfield Medical Center. The single tenant building consists of the following:

- (17) Seventeen Exam rooms
- (8) Eight Office spaces
- (6) Seven Nurse stations
- (5) Five restrooms
- (4) Four Lab or procedure spaces
- Billing room
- Phone room
- Breakroom
- Training room
- Front desk/Reception desk
- Waiting area
- +/- 1,000 SF lab space on lower level with reception, break area and restroom