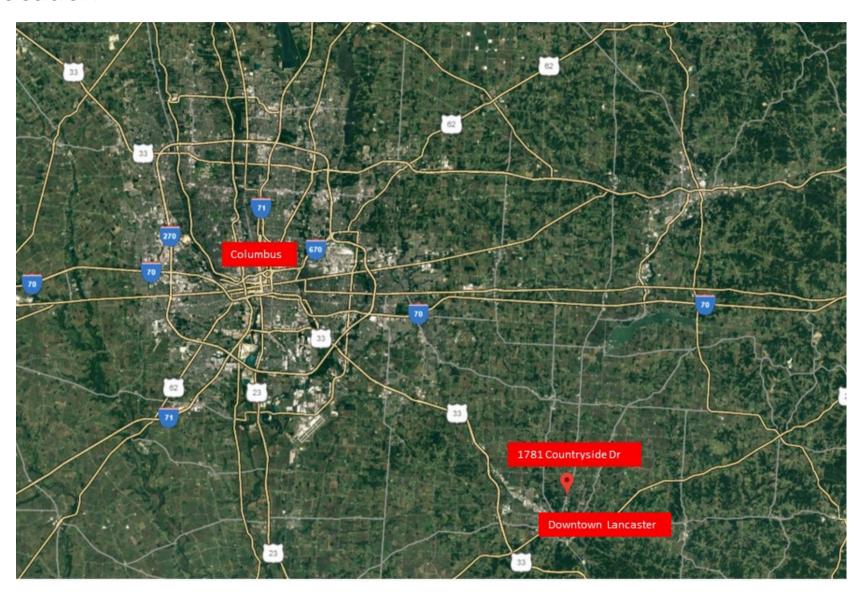

------|
| Size       | 9,954 s.f.                            |
| Lot Size   | 1.8 acres                             |
| Year built | 2006                                  |
| Zoning     | (442) C - MEDICAL CLINICS AND OFFICES |
| Parking    | 48 parking spaces                     |





# Interior Photos













# Floorplan



Medical facility located approximately 3 miles north of Fairfield Medical Center. The single tenant building consists of the following:

- (17) Seventeen Exam rooms
- (8) Eight Office spaces
- (6) Seven Nurse stations
- (5) Five restrooms
- (4) Four Lab or procedure spaces
- Billing room
- Phone room
- Breakroom
- Training room
- Front desk/Reception desk
- Waiting area
- +/- 1,000 SF lab space on lower level with reception, break area and restroom

# Location







#### JLL

Sean Stricker sean.stricker@jll.com +1 614 460 4404 Caleb Struewing caleb.struewing@jll.com +1 614 460 4401

Although information has been obtained from sources deemed reliable, neither Owner nor JLL makes any guarantees, warranties or representations, express or implied, as to the completeness or accuracy as to the information contained herein. Any projections, opinions, assumptions or estimates used are for example only. There may be differences between projected and actual results, and those differences may be material. The Property may be withdrawn without notice. Neither Owner nor JLL accepts any liability for any loss or damage suffered by any party resulting from reliance on this information. If the recipient of this information has signed a confidentiality agreement