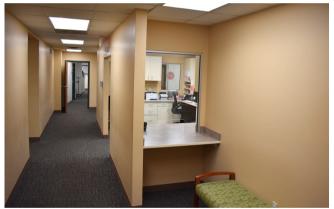

# Interior Photos

# Floorplan

Medical facility located approximately 3 miles north of Fairfield Medical Center. The single tenant building consists of the following:

- (17) Seventeen Exam rooms
- (8) Eight Office spaces
- (6) Seven Nurse stations
- (5) Five restrooms
- (4) Four Lab or procedure spaces
- Billing room
- Phone room
- Breakroom
- Training room
- Front desk/Reception desk
- Waiting area
- +/- 1,000 SF lab space on lower level with reception, break area and restroom