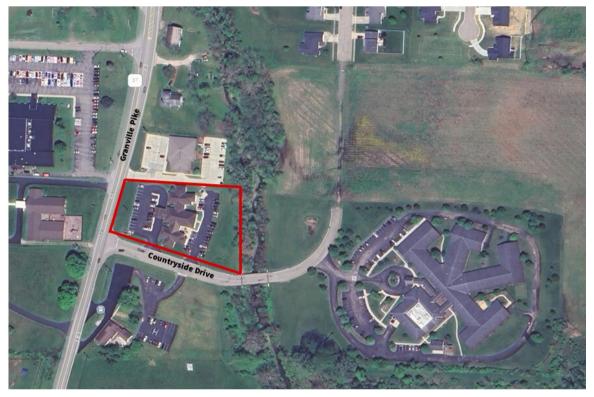

# For sale or lease

1781 Countryside Drive, Lancaster, Ohio 43130





| Location   | 1781 Countryside Dr                   |
|------------|---------------------------------------|
| Size       | 9,954 s.f.                            |
| Lot Size   | 1.8 acres                             |
| Year built | 2006                                  |
| Zoning     | (442) C - MEDICAL CLINICS AND OFFICES |
| Parking    | 48 parking spaces                     |





# Interior Photos













# Floorplan



Medical facility located approximately 3 miles north of Fairfield Medical Center. The single tenant building consists of the following:

- (17) Seventeen Exam rooms
- (8) Eight Office spaces
- (6) Seven Nurse stations
- (5) Five restrooms
- (4) Four Lab or procedure spaces
- Billing room
- Phone room
- Breakroom
- Training room
- Front desk/Reception desk
- Wa