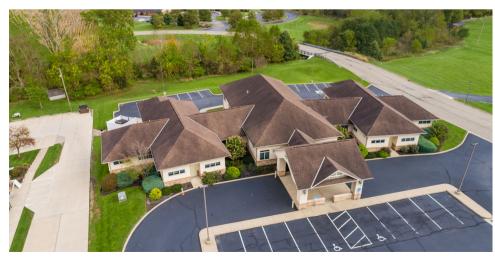

# For sale or lease

1781 Countryside Drive, Lancaster, Ohio 43130

| Location   | 1781 Countryside Dr                   |
|------------|---------------------------------------|
| Size       | 9,954 s.f.                            |
| Lot Size   | 1.8 acres                             |
| Year built | 2006                                  |
| Zoning     | (442) C - MEDICAL CLINICS AND OFFICES |
| Parking    | 48 parking spaces                     |