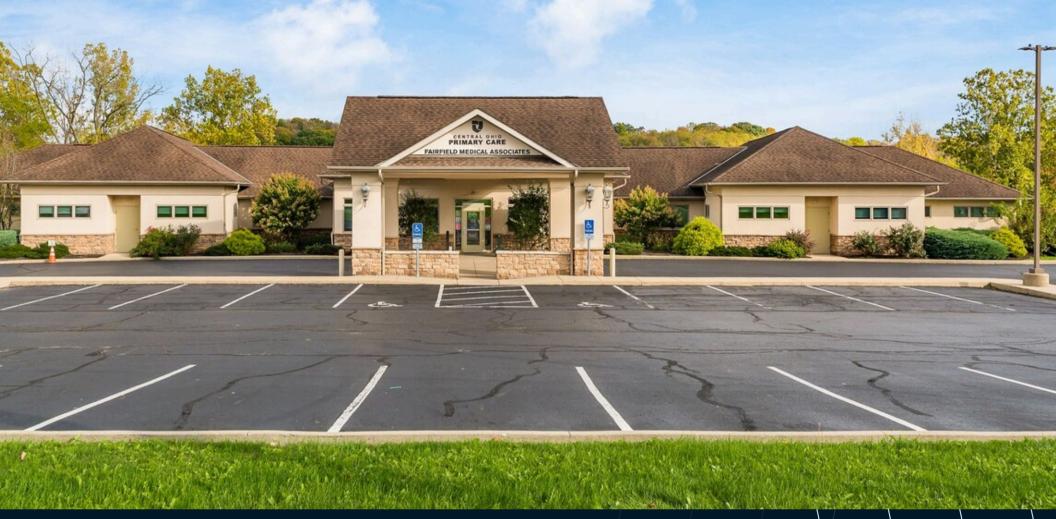

# For sale or lease

1781 Countryside Drive, Lancaster, Ohio 43130

| Location   | 1781 Countryside Dr                   |
|------------|---------------------------------------|
| Size       | 9,954 s.f.                            |
| Lot Size   | 1.8 acres                             |
| Year built | 2006                                  |
| Zoning     | (442) C - MEDICAL CLINICS AND OFFICES |
| Parking    | 48 parking spaces                     |