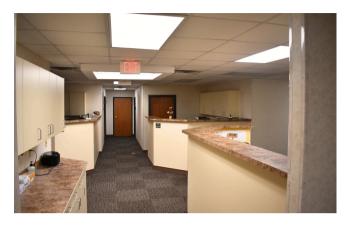

# Interior Photos

# Floorplan

Medical facility located approximately 3 miles north of Fairfield Medical Center. The single tenant building consists of the following:

- (17) Seventeen Exam rooms
- (8) Eight Office spaces
- (6) Seven Nurse stations
- (5) Five restrooms
- (4) Four Lab or procedure spaces
- Billing room
- Phone room
- Breakroom
- Training room
- Front desk/Reception desk
- Waiting area
- +/- 1,000 SF lab space on lower level with reception, break area and restroom