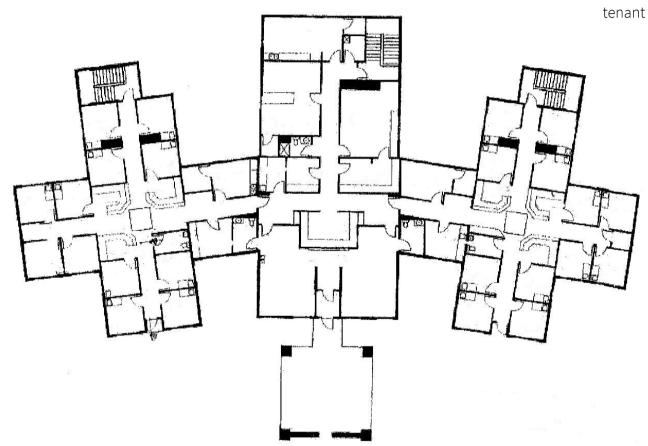

# Floorplan

Medical facility located approximately 3 miles north of Fairfield Medical Center. The single tenant building consists of the following:

- (17) Seventeen Exam rooms
- (8) Eight Office spaces
- (6) Seven Nurse stations
- (5) Five restrooms
- (4) Four Lab or procedure spaces
- Billing room
- Phone room
- Breakroom
- Training room
- Front desk/Reception desk
- Waiting area
- +/- 1,000 SF lab space on lower level with reception, break area and restroom