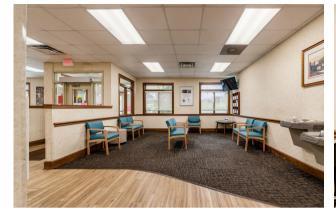

# Interior Photos

# Floorplan

Medical facility located approximately 3 miles north of Fairfield Medical Center. The single tenant building consists of the following:

- (17) Seventeen Exam rooms
- (8) Eight Office spaces
- (6) Seven Nurse stations
- (5) Five restrooms
- (4) Four Lab or procedure spaces
- Billing room
- Phone room
- Breakroom
- Training room
- Front desk/Reception desk
- Waiting area
- +/- 1,000 SF lab space on lower level with reception, break area and restroom